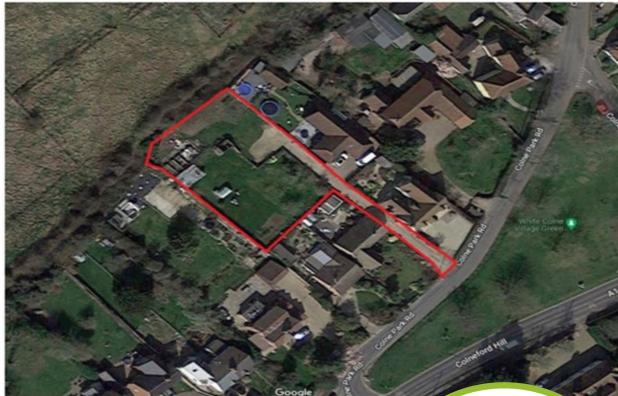

A rare and exciting opportunity to acquire this prime residential building plot of approx.1/3 acre within the village of White Colne.

Particulars for Land to the Rear, 5 Colne Park Road, White Colne, Colchester, Essex, CO6 2PL

#### **General information**

A rare and exciting opportunity to acquire this prime residential building plot of approx.1/3 acre, within the village of White Colne, located to the rear of 5 Colne Park Road with views over open countryside. White Colne is a village located on the north side of the River Colne opposite Earls Colne and on the Colchester Road, 4 miles to the South East of Halstead. It is located to the west of Colchester and as well as the local facilities in Earls Colne and Halstead it also provides excellent access to Colchester's retail parks.

#### Outside

The plot is set down a driveway off Colne Park Road, with an easement being provided from number 5 Colne Park Road.