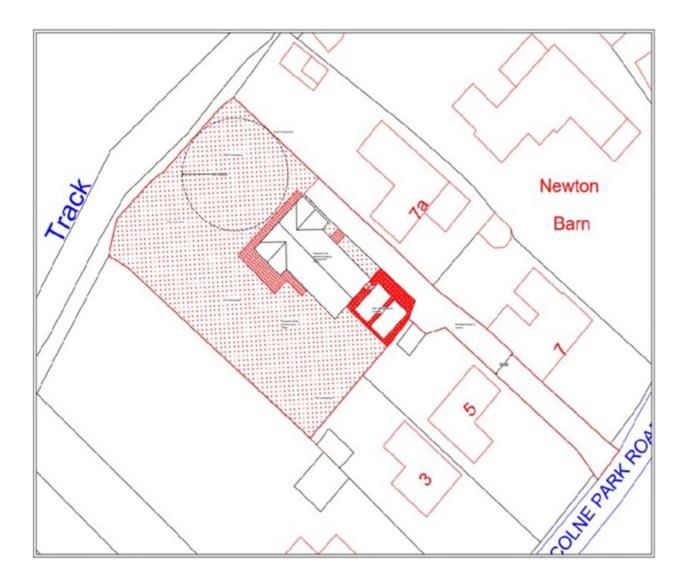

The land available measures approx. 1/3 of an acre and has outline planning permission for a 3 bedroomed detached bungalow.

Planning details – The site is located within the Braintree and District area with outline planning being granted on 27th October 2022, ref: 22/02902/OUT

#### Outside

The plot is set down a driveway off Colne Park Road, with an easement being provided from number 5 Colne Park Road.