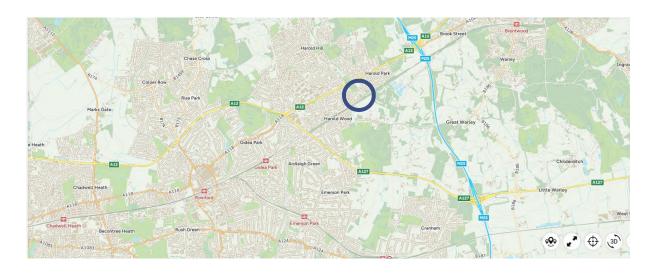

#### Location

Bates Business Centre is located on the Bates Industrial Estate, a well located industrial estate just a few hundred yards from the A12 and less than 2 miles to Junction 28 of the M25. Mainline railway services can be found at Harold Wood less than 1 mile away. London Liverpool Street is approximately 30 minutes away.