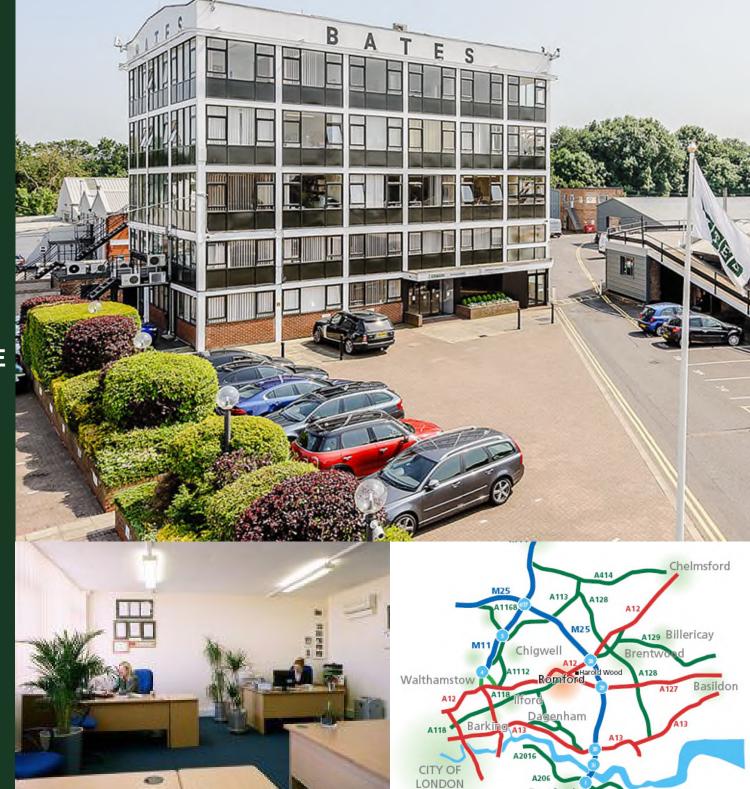

#### Location

Bates Business Centre is located on the Bates Industrial Estate, a well located industrial estate just a few hundred yards from the A12 and less than 2 miles to Junction 28 of the M25. Mainline railway services can be found at Harold Wood less than 1 mile away. London Liverpool Street is approximately 30 minutes away.

#### **Description**

Bates Business Centre is a multi-tenanted serviced office building. The offices are carpeted throughout and are supplied with furniture as well as access to secure filing cabinets. Communal kitchenette and WC facilities are provided on each floor. Inclusive terms include:

- Lighting
- Business Rates
- Water Rates
- Buildings Insurance
- Office Cleaning
- CCTV Security
- Allocated Parking
- Receptionist
- Air Conditioning