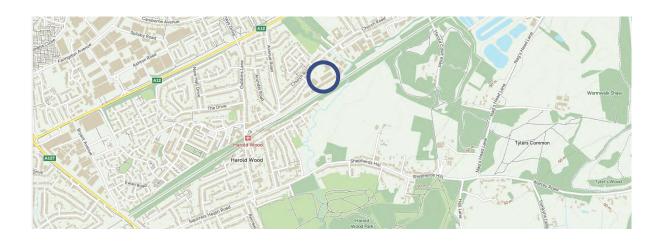

#### Location

Bates Business Centre is located on the Bates Industrial Estate, a well located industrial estate just a few hundred yards from the A12 and less than 2 miles to Junction 28 of the M25. Mainline railway services can be found at Harold Wood less than 1 mile away. London Liverpool Street is approximately 30 minutes away.