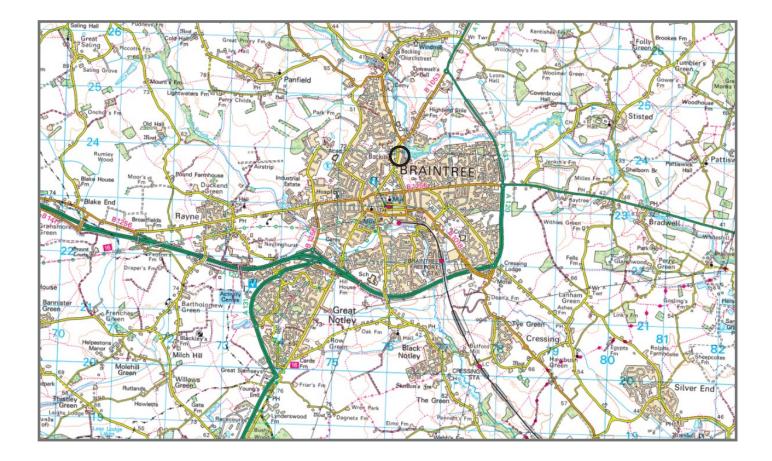

#### Location

Cardinal Court is located in a gated scheme with one other building. Bradford Street is a historic street known for many fine listed buildings and conservation area. The town centre is 0.5 miles away with the train station 1 mile away. The A120 dual carriageway is 1.5 miles away and provides access to Stansted airport and M11 motorway.