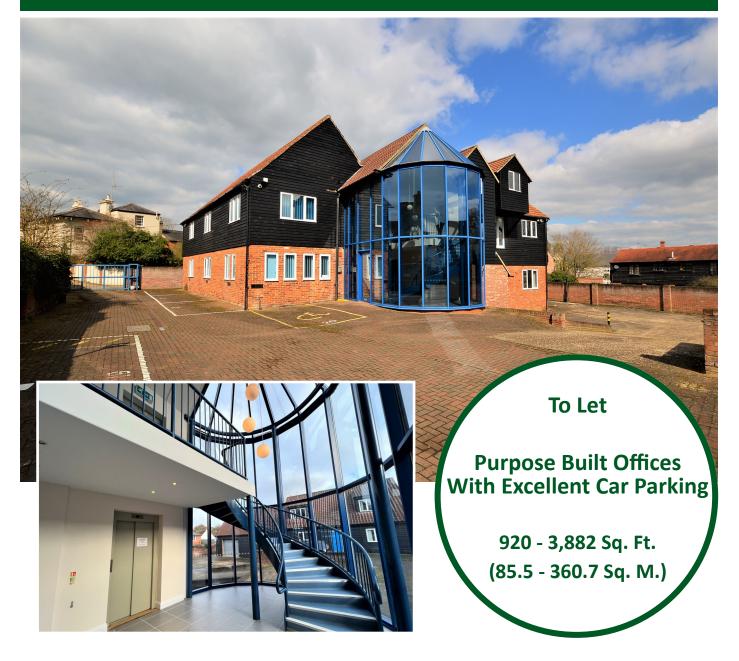

#### Cardinals Court, Bradford Street, Braintree, Essex CM7 9AT

- Rents from £12,500 Per Annum Exclusive Plus VAT
- Air Conditioning
- Secure Car Park with 12 Car Parking Spaces
- Passenger Lift
- WC and Kitchen Facilities

#### Description

The property compromises a detached two storey office building. The property has a fully glazed atrium upon entry with a curved staircase and a passenger lift.

All suites have air conditioning, perimeter trunking and are sub divided with glazed partitioning. Externally there are 12 car parking spaces which will be allocated accordingly if the suites are let in parts.