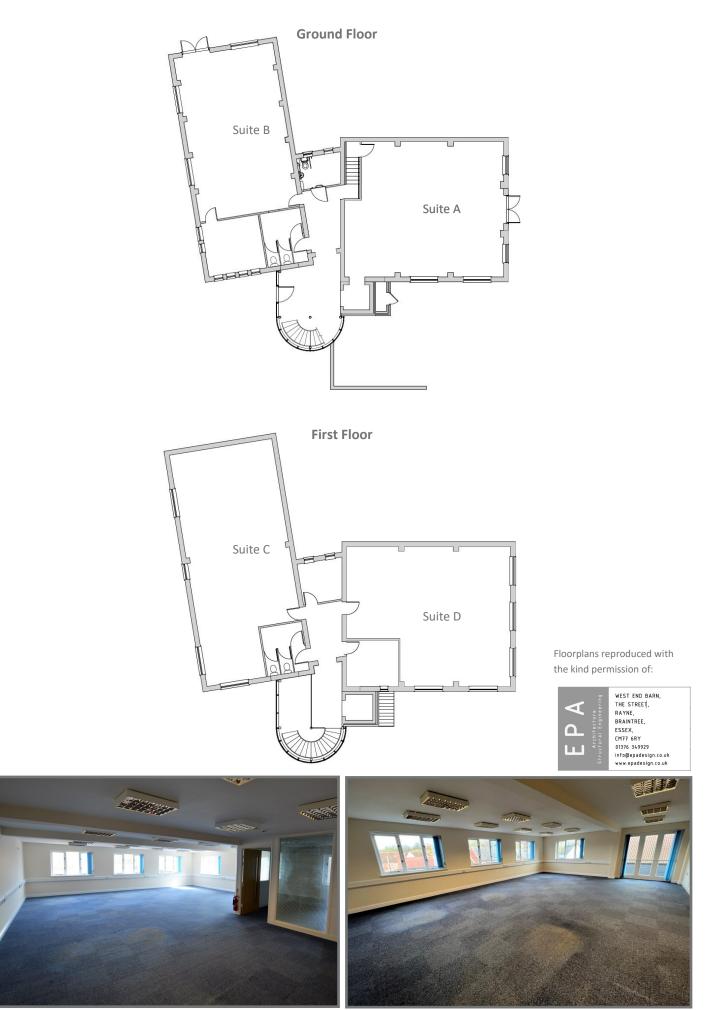

#### Accommodation

We have been provided with the following approximate net internal areas:

| Total:        |          | 3,882 sq. ft. | (360.7 sq. m.)       |
|---------------|----------|---------------|----------------------|
|               | Suite D: | 1,042 sq. ft. | <u>(96.8 sq. m.)</u> |
| First Floor:  | Suite C: | 987 sq. ft.   | (91.7 sq. m.)        |
|               | Suite B: | 933 sq. ft.   | (86.7 sq. m.)        |
| Ground Floor: | Suite A: | 920 sq. ft.   | (85.5 sq. m.)        |