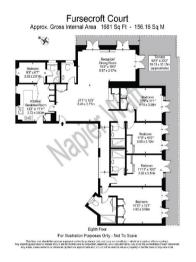

## Description

A stunning, 8th floor apartment offering 1,681sq ft / 156 sqm of accommodation laid out with four - five bedroom, four bathrooms and a magnificent terrace 450 sqft 37 sqm that wraps around the apartment.