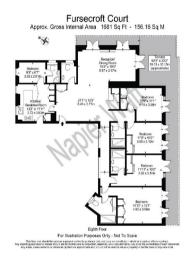

## Description

A stunning, 8th floor apartment offering 1,681sq ft / 156 sqm of accommodation laid out with four - five bedroom, four bathrooms and a magnificent terrace 450 sqft 37 sqm that wraps around the apartment.

## Key Features

- LARGE TERRACE
- 24 HOUR PORTER
- LONG LET

- 8TH FLOOR WITH LIFT
- LUXURY COMMUNAL AREAS
- AIR CONDITIONING