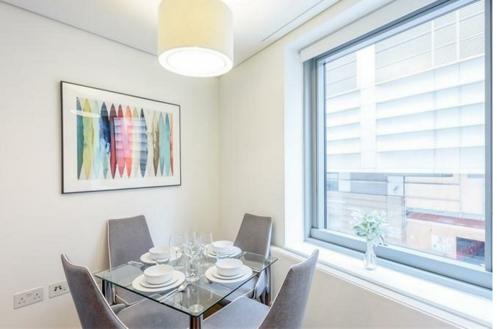

#### Description

A bright and well-presented three-bedroom apartment situated on the first floor (with lift) of this sought-after development in Paddington Basin. The interior is elegantly designed over approximately 803 sq ft/ 74.60 sqm and comprises a living room, open plan modern kitchen, master with en-suite, a further two double bedrooms and a shower room. The building benefits from 24-hour concierge, lift service, and secure underground parking.