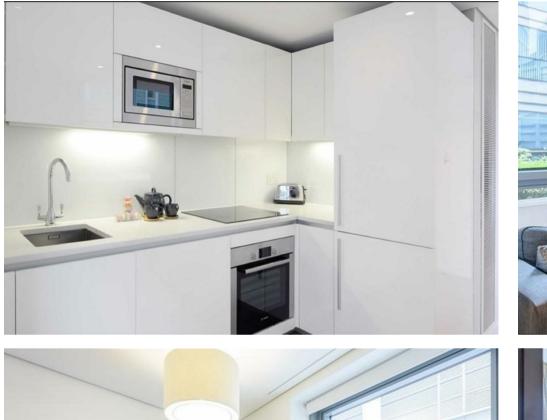

#### Description

A bright and well-presented three-bedroom apartment situated on the first floor (with lift) of this sought-after development in Paddington Basin. The interior is elegantly designed over approximately 803 sq ft/ 74.60 sqm and comprises a living room, open plan modern kitchen, master with en-suite, a further two double bedrooms and a shower room. The building benefits from 24-hour concierge, lift service, and secure underground parking.