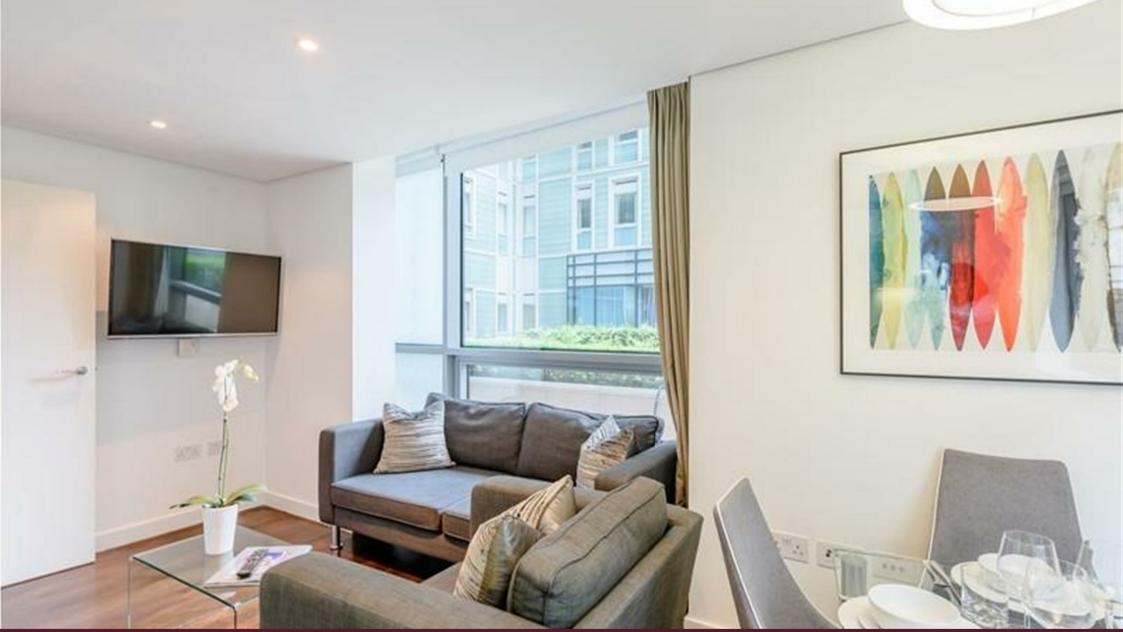

#### Description

A bright and well-presented three-bedroom apartment situated on the first floor (with lift) of this sought-after development in Paddington Basin. The interior is elegantly designed over approximately 803 sq ft/ 74.60 sqm and comprises a living room, open plan modern kitchen, master with en-suite, a further two double bedrooms and a shower room. The building benefits from 24-hour concierge, lift service, and secure underground parking.

3 Bedrooms : 2 Bathrooms : 24-Hour Concierge : Lift : Parking : EPC rating B : Westminster Council Tax Band G