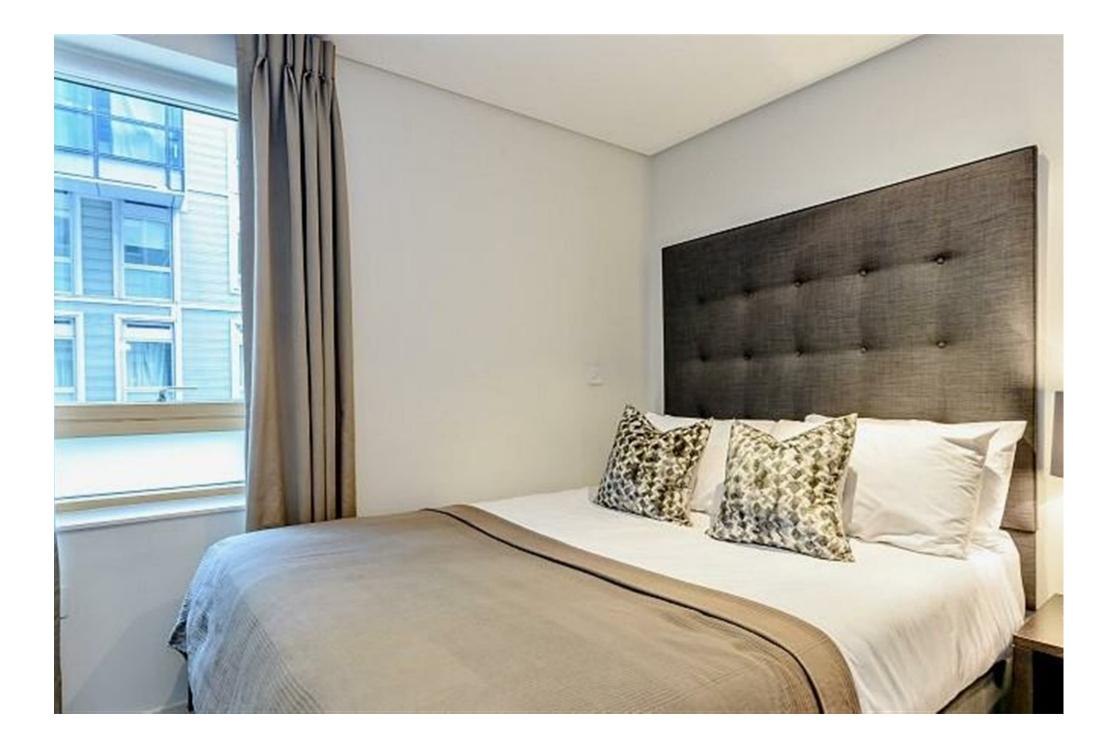

#### Description

A bright and well-presented three-bedroom apartment situated on the first floor (with lift) of this sought-after development in Paddington Basin. The interior is elegantly designed over approximately 803 sq ft/ 74.60 sqm and comprises a living room, open plan modern kitchen, master with en-suite, a further two double bedrooms and a shower room. The building benefits from 24-hour concierge, lift service, and secure underground parking.

3 Bedrooms : 2 Bathrooms : 24-Hour Concierge : Lift : Parking : EPC rating B : Westminster Council Tax Band G