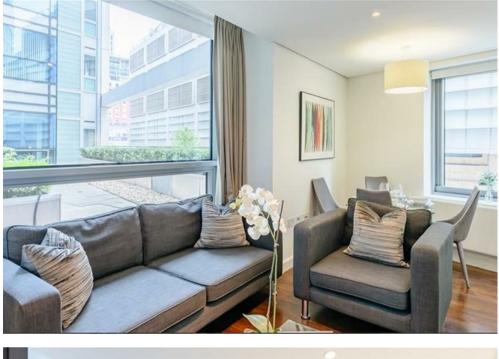

#### Description

A bright and well-presented three-bedroom apartment situated on the first floor (with lift) of this sought-after development in Paddington Basin. The interior is elegantly designed over approximately 803 sq ft/ 74.60 sqm and comprises a living room, open plan modern kitchen, master with en-suite, a further two double bedrooms and a shower room. The building benefits from 24-hour concierge, lift service, and secure underground parking.