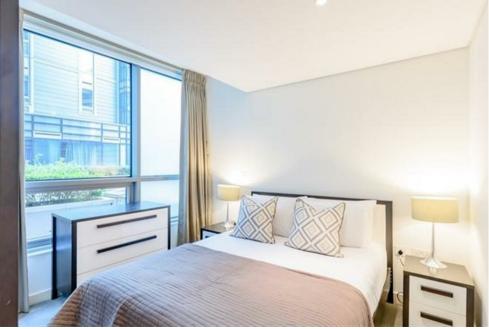

#### Description

A bright and well-presented three-bedroom apartment situated on the first floor (with lift) of this sought-after development in Paddington Basin. The interior is elegantly designed over approximately 803 sq ft/ 74.60 sqm and comprises a living room, open plan modern kitchen, master with en-suite, a further two double bedrooms and a shower room. The building benefits from 24-hour concierge, lift service, and secure underground parking.

3 Bedrooms : 2 Bathrooms : 24-Hour Concierge : Lift : Parking : EPC rating B : Westminster Council Tax Band G

## Kitchen/ Reception Room 16' x 13'9" 4.88 x 4.19m Bedroom 13'9" x 8'3" 4.19 x 2.51m Bedroom 10'9" x 10' 3.28 x 3.05m

| FLAT 110<br>4B MERCHANT SQUARE EAST | Approx Gross Internal Area* |
|-------------------------------------|-----------------------------|
| LONDON W2                           | 803 Sq Ft - 74.60 Sq M      |
| First Floor                         |                             |