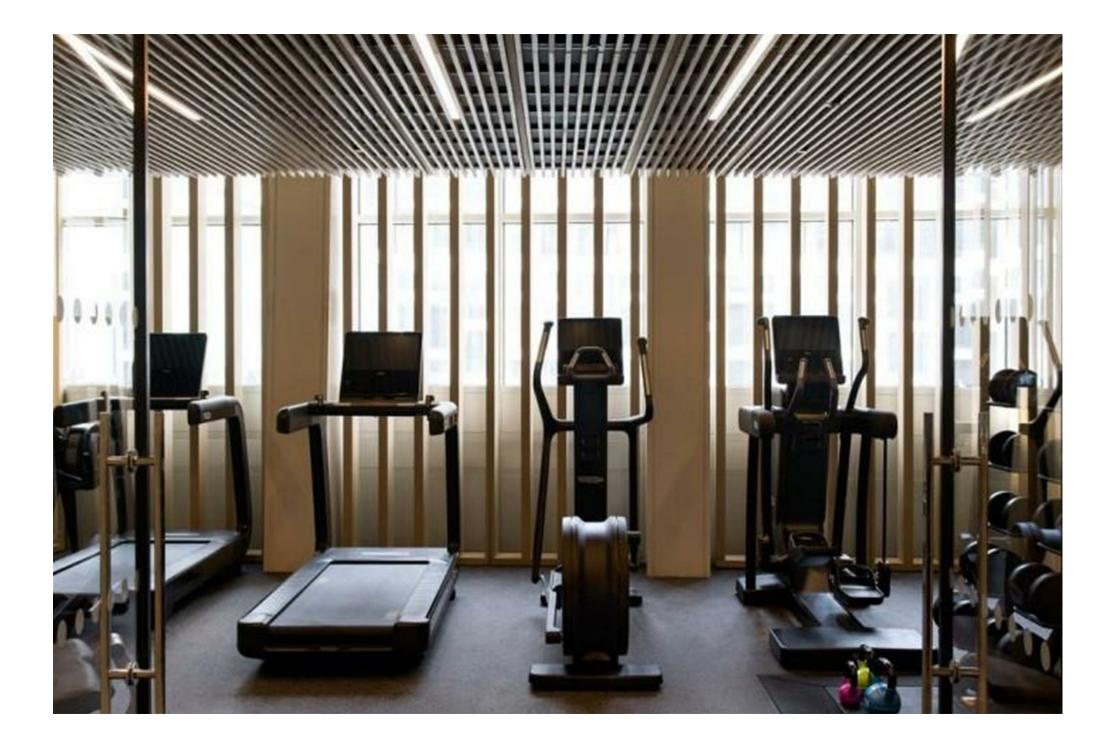

Concierge, gym, swimming pool, AC and the very highest specification.

The apartment has a wealth of space, on the sixth floor accessed from a generous foyer on its floor shared with only one other apartment affording residents rarely achieved levels of privacy. Spread laterally and generously the property comprises, a large reception, kitchen, master bedroom suite with en suites and a guest wc/powder room.

#### **Key Features**

- CONCIERGE
- GYMNASIUM
- RESIDENTS LOUNGE
- SMART CONTROL
- Terms

Leasehold: 999 years from 1 July 2017

Centre Point, New Oxford Street, WC1A Approximate Gross Internal Area 69.49 sq m / 748 sq ft