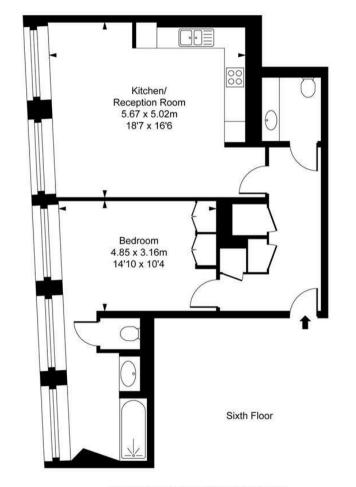

#### **Key Features**

- CONCIERGE
- GYMNASIUM
- RESIDENTS LOUNGE
- SMART CONTROL
- Terms

Leasehold: 999 years from 1 July 2017

Centre Point, New Oxford Street, WC1A Approximate Gross Internal Area 69.49 sq m / 748 sq ft

# This plan is not to scale. It is for guidance and not for valuation purposes. All measurements and areas are approximate only, and have been prepared in accordance with the current edition of the RICS Code of Measuring Practice. Or Unlam Performance