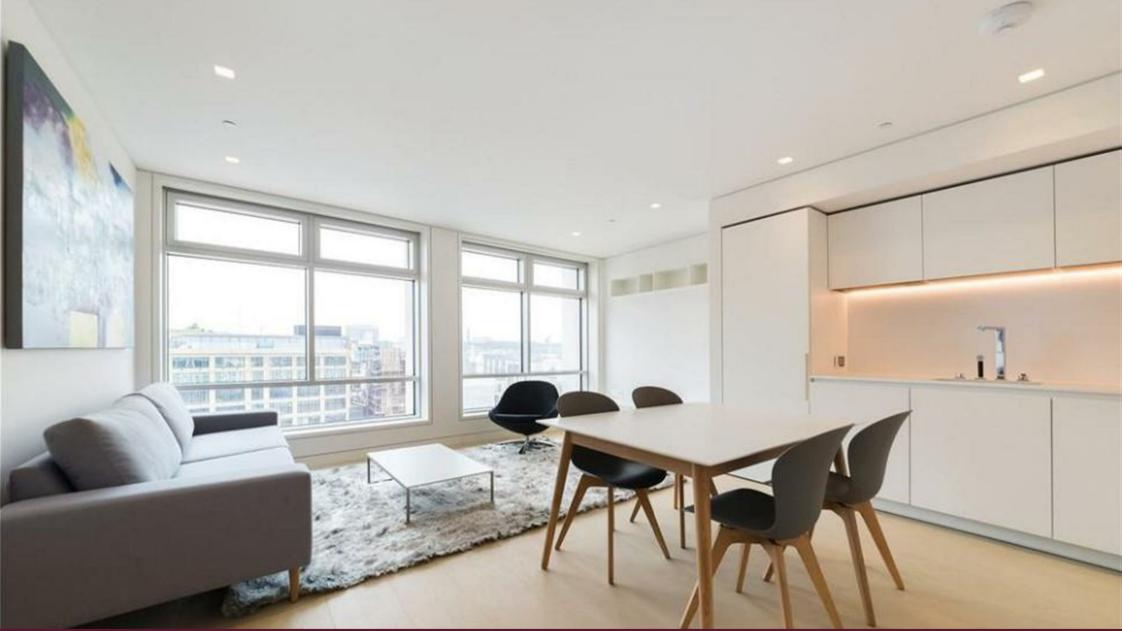

## Description

Situated directly opposite Tottenham Court underground station, this immaculate 1 bedroom apartment is spread laterally with the highest specification including air conditioning. Creston home automation, electronic blinds and very high specification kitchen and bathrooms with German appliances and fittings. The interior of the apartment, has graceful proportions and the most incredible views across central London.

Concierge, gym, swimming pool, AC and the very highest specification.

The apartment has a wealth of space, on the sixth floor accessed from a generous foyer on its floor shared with only one other apartment affording residents rarely achieved levels of privacy. Spread laterally and generously the property comprises, a large reception, kitchen, master bedroom suite with en suites and a guest wc/powder room.