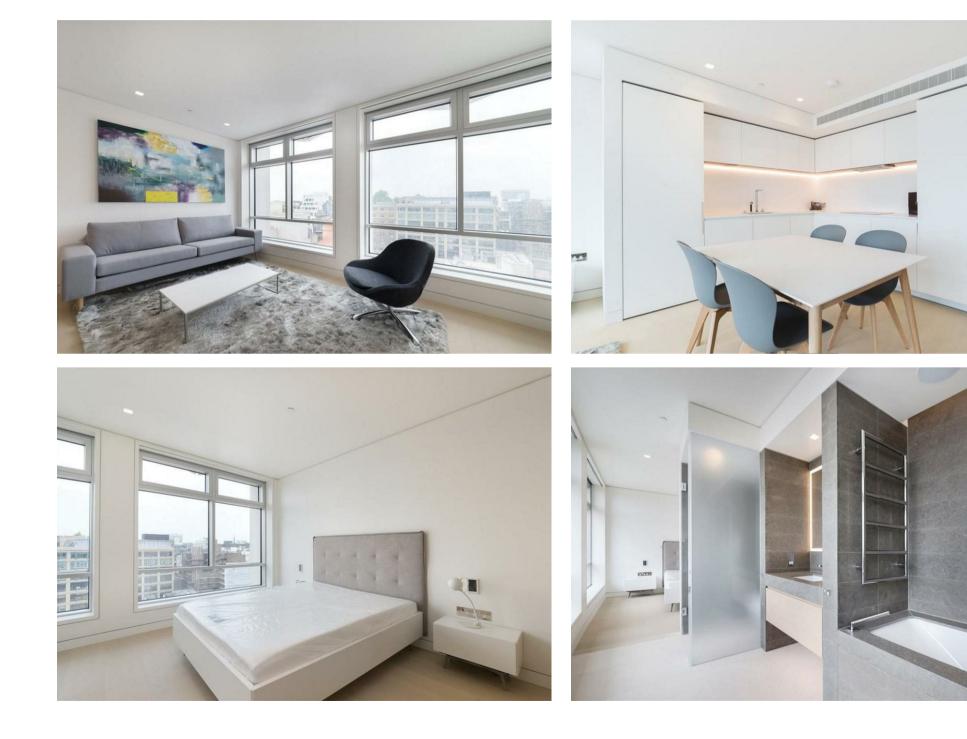

## Description

Situated directly opposite Tottenham Court underground station, this immaculate 1 bedroom apartment is spread laterally with the highest specification including air conditioning. Creston home automation, electronic blinds and very high specification kitchen and bathrooms with German appliances and fittings. The interior of the apartment, has graceful proportions and the most incredible views across central London.

Concierge, gym, swimming pool, AC and the very highest specification.

The apartment has a wealth of space, on the sixth floor accessed from a generous foyer on its floor shared with only one other apartment affording residents rarely achieved levels of privacy. Spread laterally and generously the property comprises, a large reception, kitchen, master bedroom suite with en suites and a guest wc/powder room.