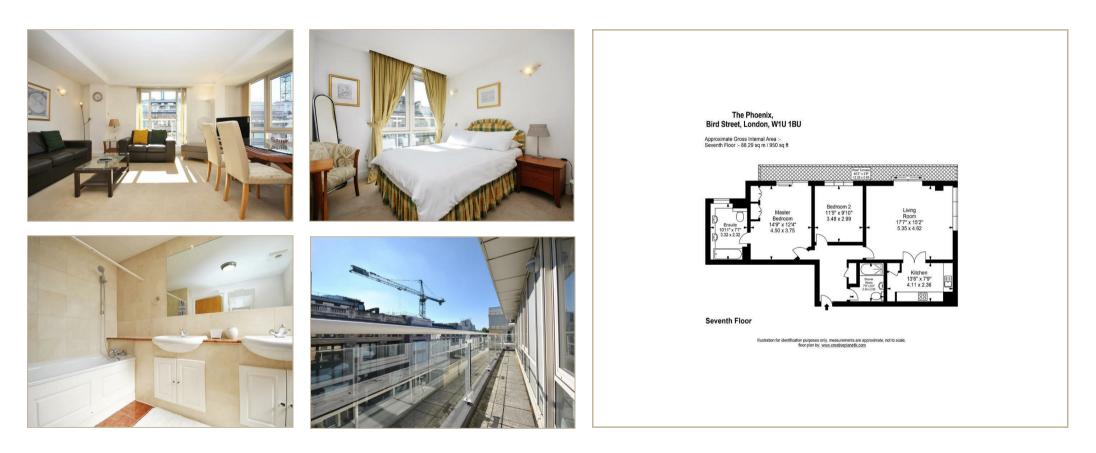

## Description

One of the finest two bedroom, two bathroom apartments in this well managed, highly regarded portered block. Set on the seventh floor, this well laid out and extremely bright and spacious has west facing views over Selfridges, a rare private Terrace spanning the length of the apartment freely accessed via the Living Room and both Bedrooms.

Further benefits include a demised underground parking space, good common parts, resident managers equipped with CCTV security, reasonable outgoings kept in check by an active Leaseholders' Association and a very long lease. The building can be found moments away from Oxford Street, near to the world famous shopping, recreation and transport facilities of Marylebone and Mayfair.