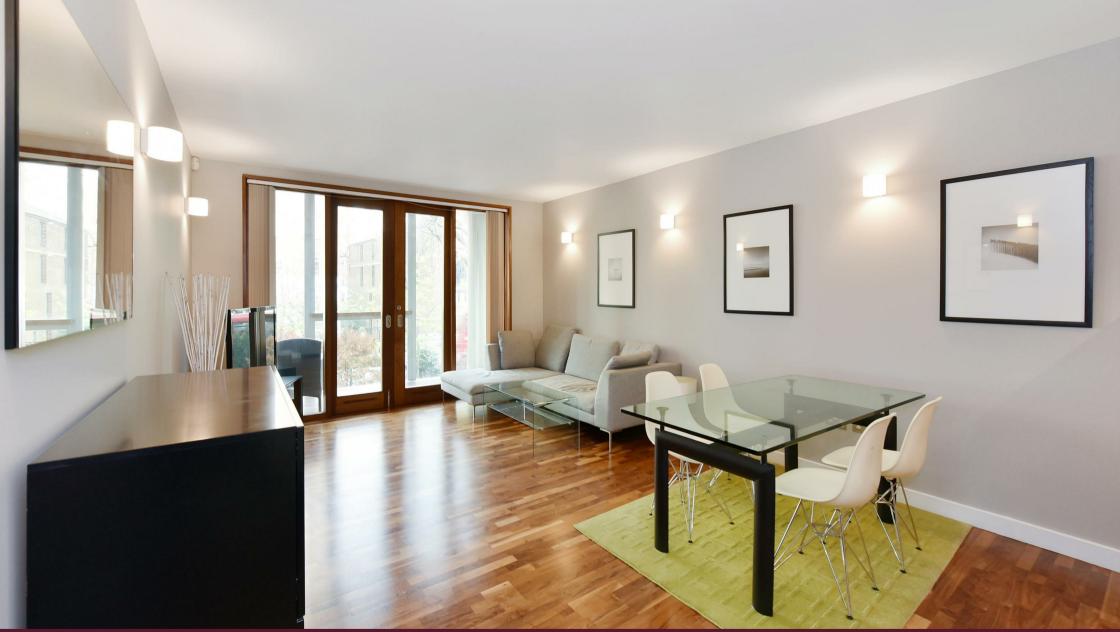

## Description

Napier Watt are delighted to offer this stunning two double bedroom first floor furnished apartment situated in this prestigious contemporary secure development next to the world-famous Abbey Studios and moments from St Johns Wood. The property briefly comprises communal front entrance with 24 hour portered desk and lift service to all floors. The property further benefits from two spacious storage cupboards in the entrance hallway, stylish tiled flooring, bright and spacious reception dining with solid wood flooring opening onto a spacious winter balcony, a contemporary open plan fully fitted kitchen with integrated appliances including a large fridge / freezer, electric oven & hob, full size dishwasher and washing machine. The property comprises a master bedroom with en-suite bathroom, a second spacious double bedroom, stylish family bathroom, air conditioning throughout, and allocated underground parking space.