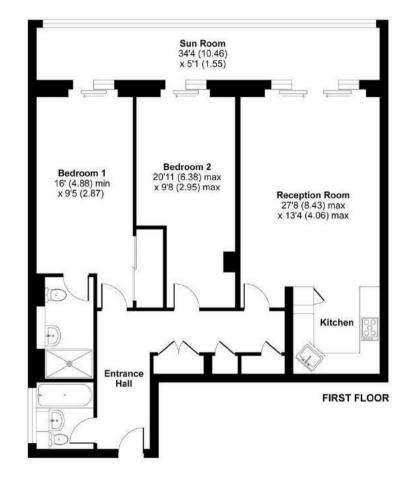

## Description

Napier Watt are delighted to offer this stunning two double bedroom first floor furnished apartment situated in this prestigious contemporary secure development next to the world-famous Abbey Studios and moments from St Johns Wood. The property briefly comprises communal front entrance with 24 hour portered desk and lift service to all floors. The property further benefits from two spacious storage cupboards in the entrance hallway, stylish tiled flooring, bright and spacious reception dining with solid wood flooring opening onto a spacious winter balcony, a contemporary open plan fully fitted kitchen with integrated appliances including a large fridge / freezer, electric oven & hob, full size dishwasher and washing machine. The property comprises a master bedroom with en-suite bathroom, a second spacious double bedroom, stylish family bathroom, air conditioning throughout, and allocated underground parking space.

2 Bedrooms : 2 Bathrooms : Porter : Lift : AC : Winter Garden : Underground Parking : Council Tax Westminster G : EPC Rating B