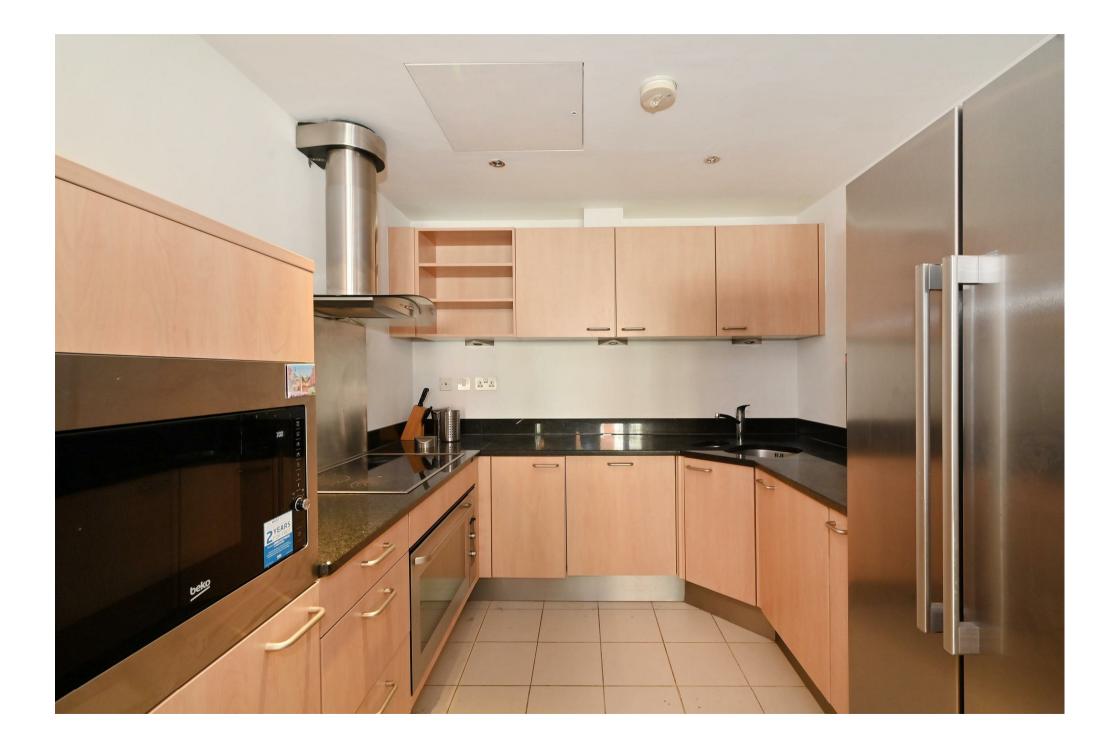

## Description

Napier Watt are delighted to offer this stunning two double bedroom first floor furnished apartment situated in this prestigious contemporary secure development next to the world-famous Abbey Studios and moments from St Johns Wood. The property briefly comprises communal front entrance with 24 hour portered desk and lift service to all floors. The property further benefits from two spacious storage cupboards in the entrance hallway, stylish tiled flooring, bright and spacious reception dining with solid wood flooring opening onto a spacious winter balcony, a contemporary open plan fully fitted kitchen with integrated appliances including a large fridge / freezer, electric oven & hob, full size dishwasher and washing machine. The property comprises a master bedroom with en-suite bathroom, a second spacious double bedroom, stylish family bathroom, air conditioning throughout, and allocated underground parking space.