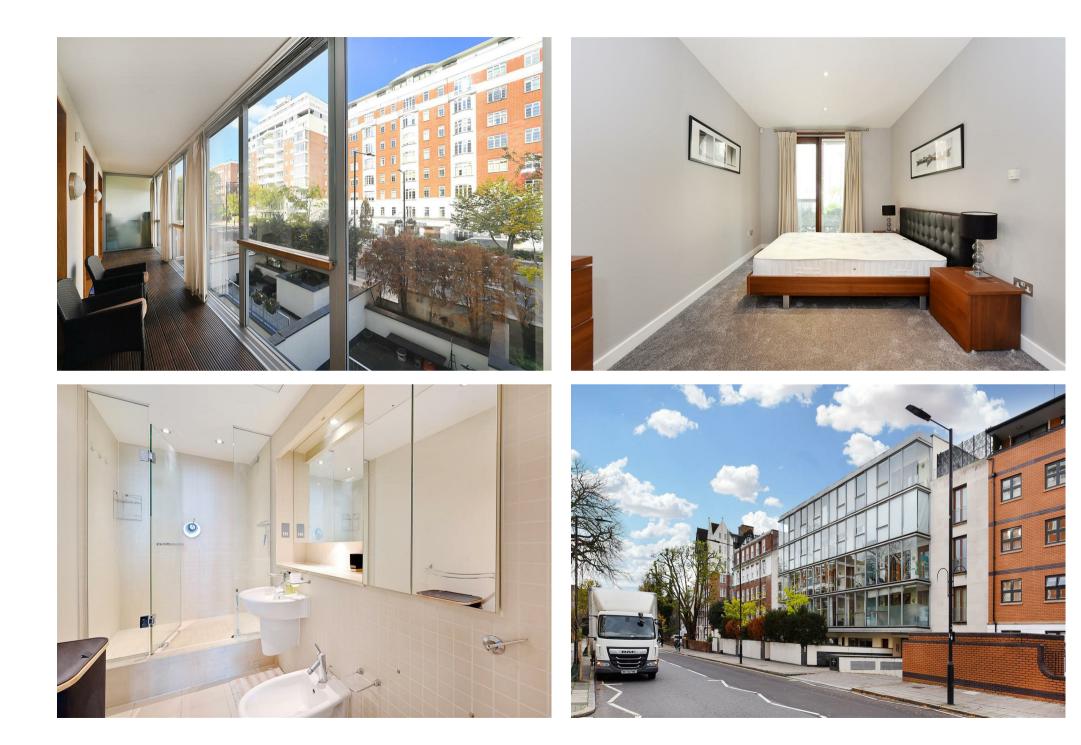

## Description

Napier Watt are delighted to offer this stunning two double bedroom first floor furnished apartment situated in this prestigious contemporary secure development next to the world-famous Abbey Studios and moments from St Johns Wood. The property briefly comprises communal front entrance with 24 hour portered desk and lift service to all floors. The property further benefits from two spacious storage cupboards in the entrance hallway, stylish tiled flooring, bright and spacious reception dining with solid wood flooring opening onto a spacious winter balcony, a contemporary open plan fully fitted kitchen with integrated appliances including a large fridge / freezer, electric oven & hob, full size dishwasher and washing machine. The property comprises a master bedroom with en-suite bathroom, a second spacious double bedroom, stylish family bathroom, air conditioning throughout, and allocated underground parking space.