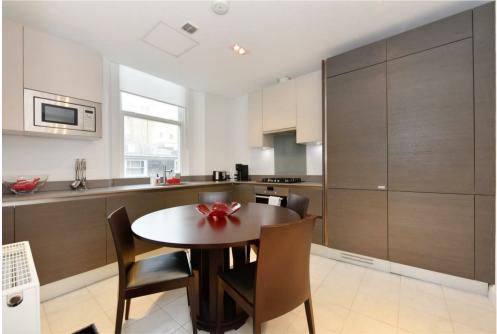

## Description

Fantastic two-bedroom apartment in this desirable street. Set on the first floor, the property boasts high ceilings, wooden flooring and plenty of storage. The accommodation of approximately 854sq ft comprises a modern kitchen, spacious living room, master bedroom with en-suite shower room, second double bedroom and a bathroom. This attractive road is moments form Gloucester Road tube station and benefits from a plethora of shops, restaurants and amenities in the immediate vicinity. Available, furnished.