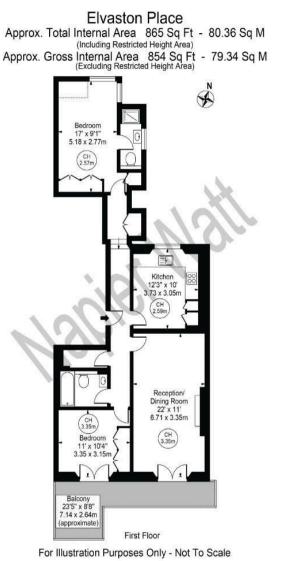

## Description

Fantastic two-bedroom apartment in this desirable street. Set on the first floor, the property boasts high ceilings, wooden flooring and plenty of storage. The accommodation of approximately 854sq ft comprises a modern kitchen, spacious living room, master bedroom with en-suite shower room, second double bedroom and a bathroom. This attractive road is moments form Gloucester Road tube station and benefits from a plethora of shops, restaurants and amenities in the immediate vicinity. Available, furnished.

## Terms

Fees & Charges: Tenancies exceeding £100,000 Per annum £480 inc VAT, Tenancies where a company is a tenant £480 Inc VAT.

This floor plan should be used as a general outline for guidance only and does not constitute in whole or in part an offer or contract. Any intending purchaser or lessee should satisfy themselves by inspection, searches, enquirise and full survey as to the correctness of each statement. Any areas, measurements or distances quoted are approximate and should not be used to value a property or be the basis of any sale or let.