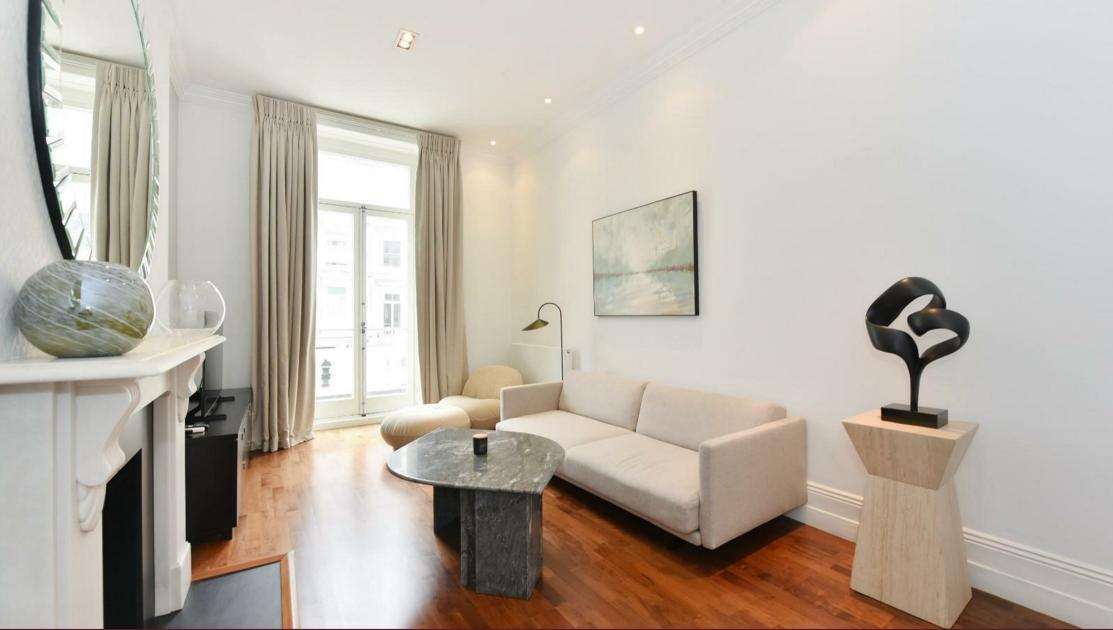

## Description

Fantastic two-bedroom apartment in this desirable street. Set on the first floor, the property boasts high ceilings, wooden flooring and plenty of storage. The accommodation of approximately 854sq ft comprises a modern kitchen, spacious living room, master bedroom with en-suite shower room, second double bedroom and a bathroom. This attractive road is moments form Gloucester Road tube station and benefits from a plethora of shops, restaurants and amenities in the immediate vicinity. Available, furnished.

2 Bedrooms : 2 Bathrooms : Roof Terrace : First Floor : High Ceilings : Kensington & Chelsea Council Tax Band G : EPC rating D

## **Key Features**

- ▸ PRIVATE TERRACE
- ▸ FIRST FLOOR
- WELL-PRESENTED

- COMFORT COOLING
- HIGH CEILINGS