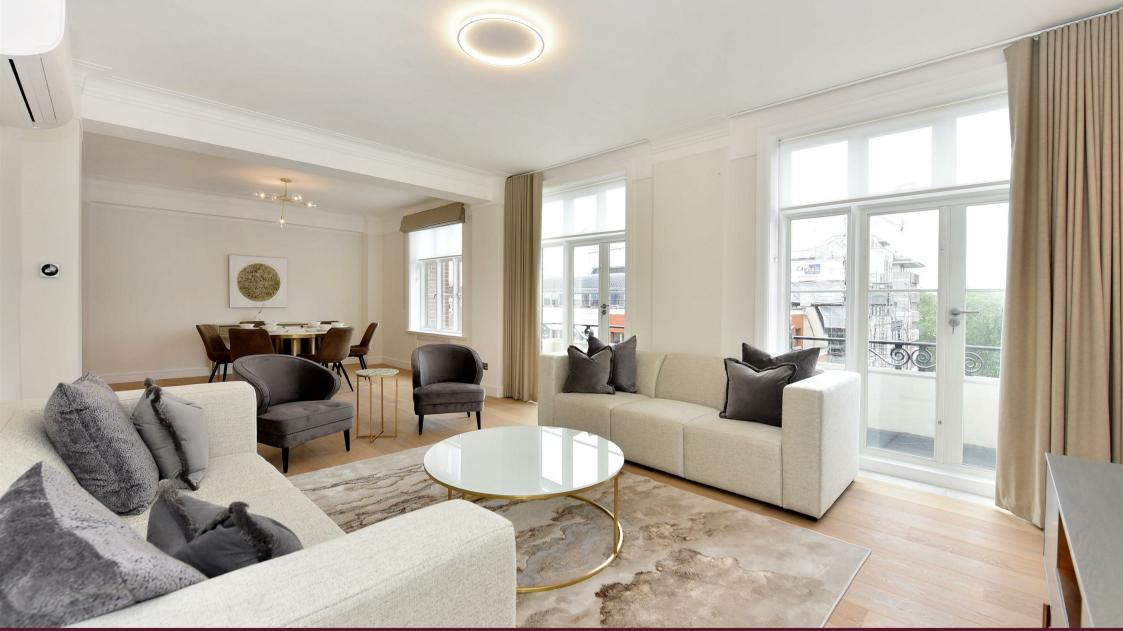

#### Description

Beautifully refurbished apartment in this desirable Mayfair residence. Set on the seventh floor (with lift), this lateral three bedroom apartment of approximately 1,859sq ft has been renovated to very high standard. Comprising a spacious living room, with dining area that opens out onto a balcony with views to Hyde Park, kitchen, two en-suite bedrooms, a third bedroom and a separate shower room. The building benefits from heating and hot water included, 24-hour porters and a lift. The property is a short walk from Hyde Park Corner underground station as well as the amenities of Curzon Street and Piccadilly.

### Key Features

- 24-HOUR PORTER
- NEWLY REFURBISHED
- · BALCONY

- · LIFT
- HEATING INCLUDED
- · VIEWS TOWARD HYDE PARK