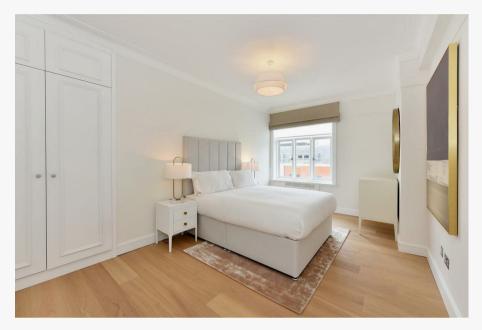

#### Description

Beautifully refurbished apartment in this desirable Mayfair residence. Set on the seventh floor (with lift), this lateral three bedroom apartment of approximately 1,859sq ft has been renovated to very high standard. Comprising a spacious living room, with dining area that opens out onto a balcony with views to Hyde Park, kitchen, two en-suite bedrooms, a third bedroom and a separate shower room. The building benefits from heating and hot water included, 24-hour porters and a lift. The property is a short walk from Hyde Park Corner underground station as well as the amenities of Curzon Street and Piccadilly.

### Key Features

- 24-HOUR PORTER
- NEWLY REFURBISHED
- · BALCONY

- · LIFT
- HEATING INCLUDED
- · VIEWS TOWARD HYDE PARK