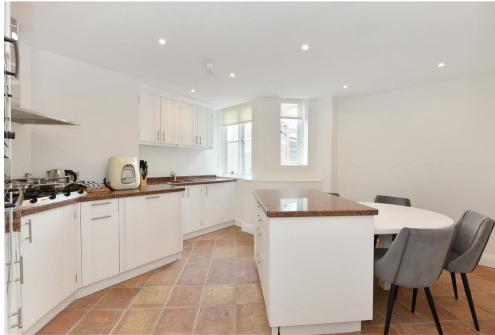

#### Description

Beautifully refurbished apartment in this desirable Mayfair residence. Set on the seventh floor (with lift), this lateral three bedroom apartment of approximately 1,859sq ft has been renovated to very high standard. Comprising a spacious living room, with dining area that opens out onto a balcony with views to Hyde Park, kitchen, two en-suite bedrooms, a third bedroom and a separate shower room. The building benefits from heating and hot water included, 24-hour porters and a lift. The property is a short walk from Hyde Park Corner underground station as well as the amenities of Curzon Street and Piccadilly.