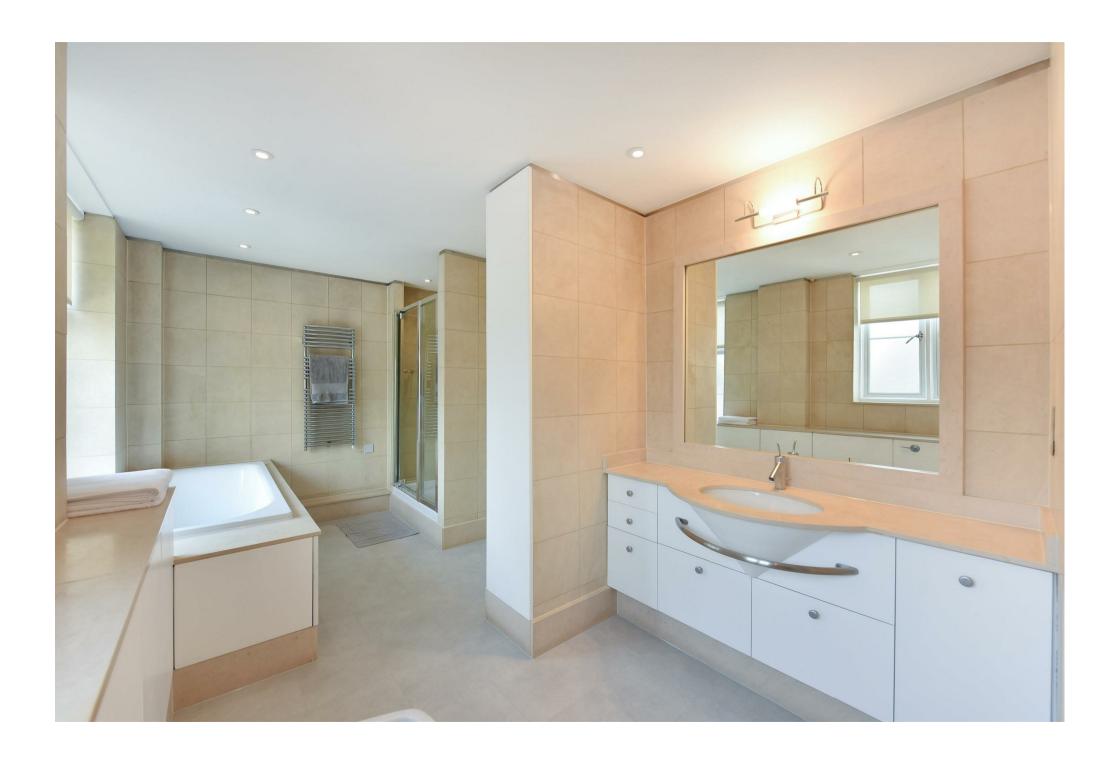

#### Description

Beautifully refurbished apartment in this desirable Mayfair residence. Set on the seventh floor (with lift), this lateral three bedroom apartment of approximately 1,859sq ft has been renovated to very high standard. Comprising a spacious living room, with dining area that opens out onto a balcony with views to Hyde Park, kitchen, two en-suite bedrooms, a third bedroom and a separate shower room. The building benefits from heating and hot water included, 24-hour porters and a lift. The property is a short walk from Hyde Park Corner underground station as well as the amenities of Curzon Street and Piccadilly.

3 Bedrooms : 3 Bathrooms : Lift : AC : 24-Hour Porter : Balcony : EPC Rating C : Westminster Council Tax Band H