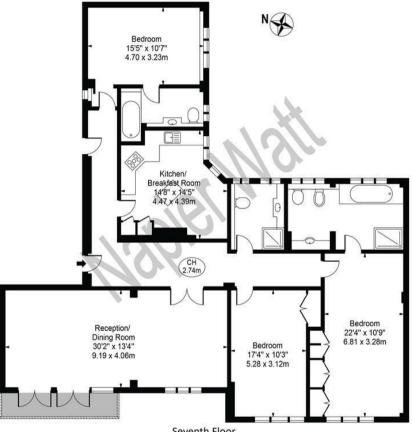

## Chesterfield House Approx. Gross Internal Area 1816 Sq Ft - 168.71 Sq M

Seventh Floor
For Illustration Purposes Only - Not To Scale

This floor plan should be used as a general outline for guidance only and does not constitute in whole or in part an offer or contract.

Any intending purchaser or lessee should satisfy themselves by inspection, searches, enquiries and full survey as to the correctness of each statement.

Any areas, measurements or distances quoted are approximate and should not be used to value a property or be the basis of any sale or let.