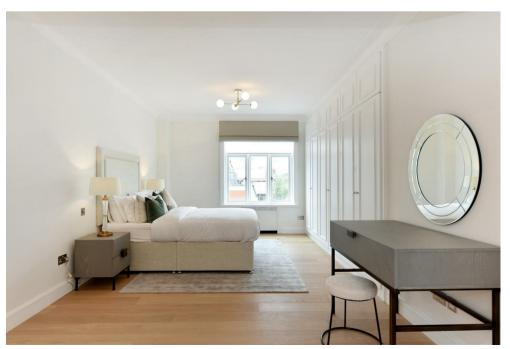

#### Description

Beautifully refurbished apartment in this desirable Mayfair residence. Set on the seventh floor (with lift), this lateral three bedroom apartment of approximately 1,859sq ft has been renovated to very high standard. Comprising a spacious living room, with dining area that opens out onto a balcony with views to Hyde Park, kitchen, two en-suite bedrooms, a third bedroom and a separate shower room. The building benefits from heating and hot water included, 24-hour porters and a lift. The property is a short walk from Hyde Park Corner underground station as well as the amenities of Curzon Street and Piccadilly.

### Key Features

- 24-HOUR PORTER
- NEWLY REFURBISHED
- · BALCONY

- · LIFT
- HEATING INCLUDED
- · VIEWS TOWARD HYDE PARK