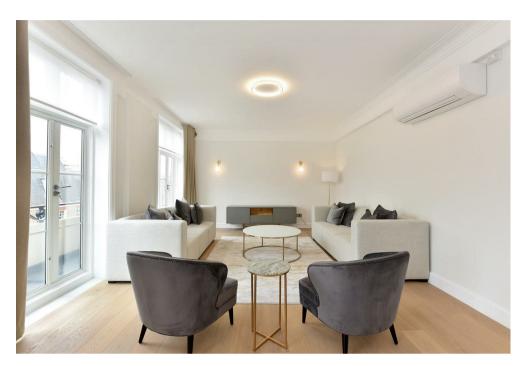

#### Description

Beautifully refurbished apartment in this desirable Mayfair residence. Set on the seventh floor (with lift), this lateral three bedroom apartment of approximately 1,859sq ft has been renovated to very high standard. Comprising a spacious living room, with dining area that opens out onto a balcony with views to Hyde Park, kitchen, two en-suite bedrooms, a third bedroom and a separate shower room. The building benefits from heating and hot water included, 24-hour porters and a lift. The property is a short walk from Hyde Park Corner underground station as well as the amenities of Curzon Street and Piccadilly.

### Key Features

- 24-HOUR PORTER
- NEWLY REFURBISHED
- · BALCONY

- · LIFT
- HEATING INCLUDED
- · VIEWS TOWARD HYDE PARK