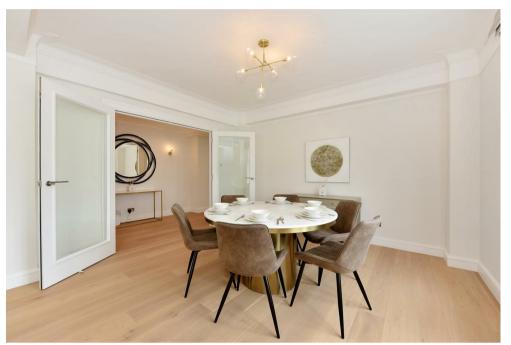

#### Description

Beautifully refurbished apartment in this desirable Mayfair residence. Set on the seventh floor (with lift), this lateral three bedroom apartment of approximately 1,859sq ft has been renovated to very high standard. Comprising a spacious living room, with dining area that opens out onto a balcony with views to Hyde Park, kitchen, two en-suite bedrooms, a third bedroom and a separate shower room. The building benefits from heating and hot water included, 24-hour porters and a lift. The property is a short walk from Hyde Park Corner underground station as well as the amenities of Curzon Street and Piccadilly.