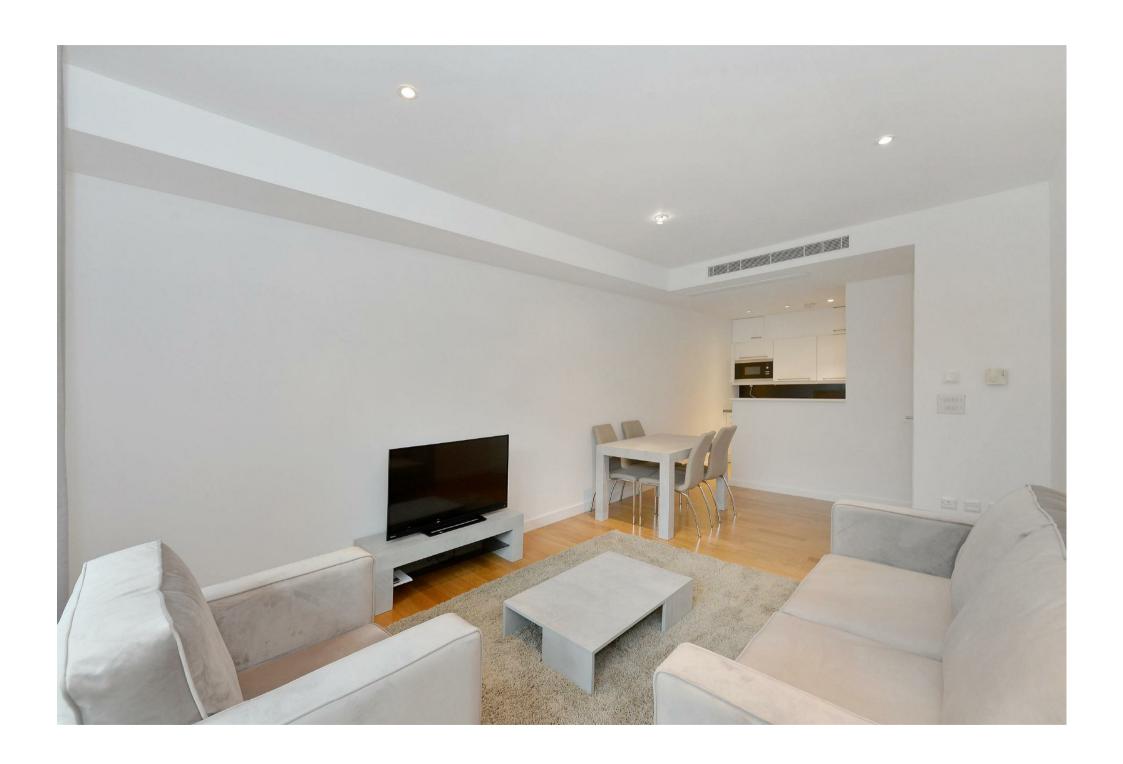

## Description

A recently refurbished two-bedroom apartment in Faraday House. This property comprises two double bedrooms, two bathrooms, open plan living room kitchen and a balcony. Located on second floor of this popular, modern purpose-built block in the heart of Marylebone, the flat offers 748sq ft / 69sq m of accommodation. The wooden decked balcony faces west, overlooking the tranquil and attractive internal courtyard and can be accessed from both the living room and master bedroom. Residents benefits from airconditioning, one parking space and day porter 7am - 7pm (weekdays).

Available, furnished.

2 Bedrooms: 2 Bathrooms: Balcony: Porter: AC: Parking: Westminster Council Tax Band G: EPC Rating C