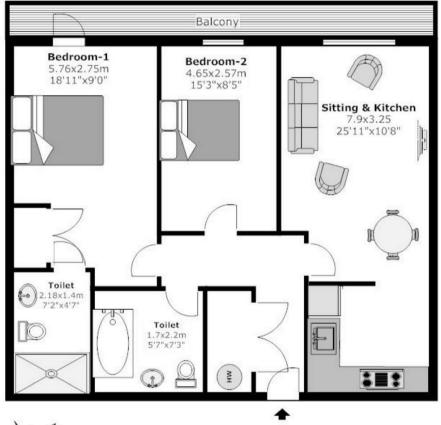

#### Flat 44, Faraday House, Blandford Street, W1U

Total Approx. floor area 69.52 Square Meter (748 Square Feet)
Measurements are approximate. Not to scale. Illustrative purpose only.

IMPORTANT: We would inform prospective purchasers that these sales particulars have been prepared as a general guide only. A detailed survey has not been carried out, nor the services, appliances and fittings tested. Room sizes should not be relied upon for furnishing purposes and are approximate. If floor plans are included, they are for guidance only and illustration purposes only and may not be to scale. If there are any important matters likely to affect your decision to buy, please contact us before viewing the property.