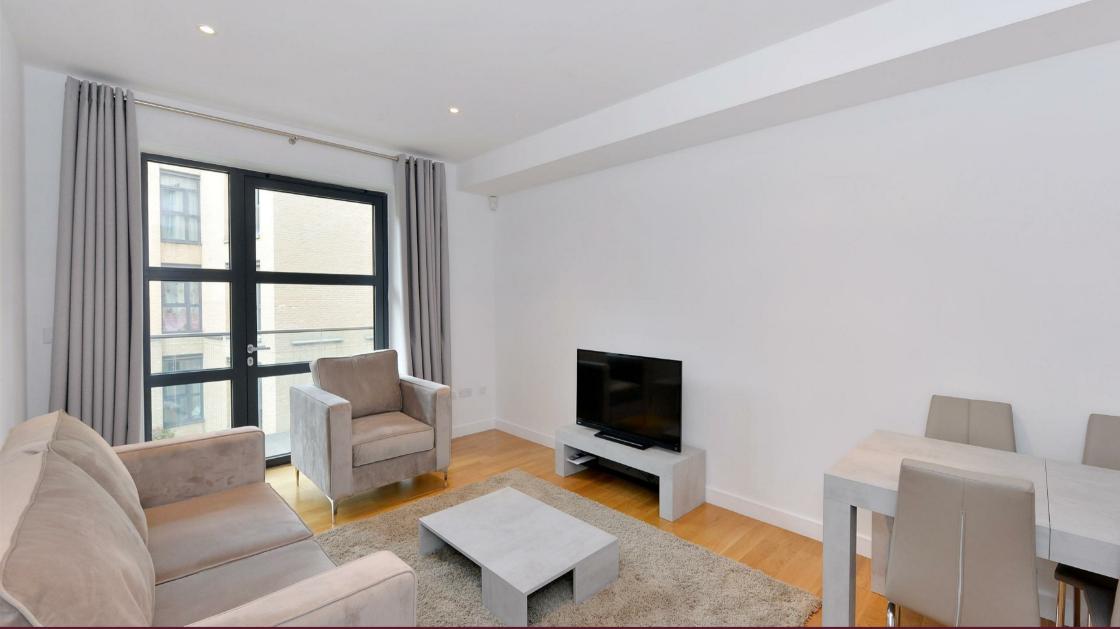

## Description

A recently refurbished two-bedroom apartment in Faraday House. This property comprises two double bedrooms, two bathrooms, open plan living room kitchen and a balcony. Located on second floor of this popular, modern purpose-built block in the heart of Marylebone, the flat offers 748sq ft / 69sq m of accommodation. The wooden decked balcony faces west, overlooking the tranquil and attractive internal courtyard and can be accessed from both the living room and master bedroom. Residents benefits from airconditioning, one parking space and day porter 7am - 7pm (weekdays).

Available, furnished.

2 Bedrooms: 2 Bathrooms: Balcony: Porter: AC: Parking: Westminster Council Tax Band G: EPC Rating C

## Key Features

DAY PORTER

LIFTS

SECURE UNDERGROUND PARKING

· COMMUNAL GARDEN

· BALCONY

· AIR CONDITIONING

· 200M FROM THE HIGH STREET