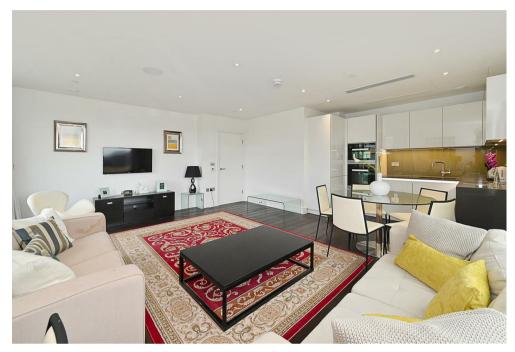

## Description

A superb, two double bedroom, duplex apartment, set on the 7th and 8th floors (top)of this stunning recently built development originally by Barrett Homes.

Internally, the apartment offers light and airy accommodation with a gross internal area of 1,314 sqft / 122 sqm, plus balcony.

Entrance Hall : Reception Room With open Plan Kitchen : 2 Double Bedrooms Both Ensuite : Guest WC : Large Store Room : Balcony : 24 Hour Concierge : Lifts : Extensive Roof Top Communal Gardens : EPC Rating B.