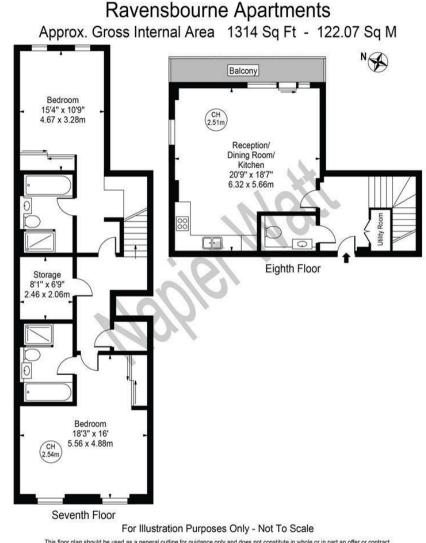

## Description

A superb, two double bedroom, duplex apartment, set on the 7th and 8th floors (top)of this stunning recently built development originally by Barrett Homes.

Internally, the apartment offers light and airy accommodation with a gross internal area of 1,314 sqft / 122 sqm, plus balcony.

## Terms

Hammersmith and Fulham Council Tax Band G Leasehold : 999 years (less 3 days) from 1 February 2012 Service Charge : £4119.34 per half year

This floor plan should be used as a general outline for guidance only and does not constitute in whole or in part an offer or contract. Any intending purchaser or lessee should satisfy themselves by inspection, searches, enquiries and full survey as to the correctness of each statement. Any areas, measurements or distances quoted are approximate and should not be used to value a property or be the basis of any sate or let.