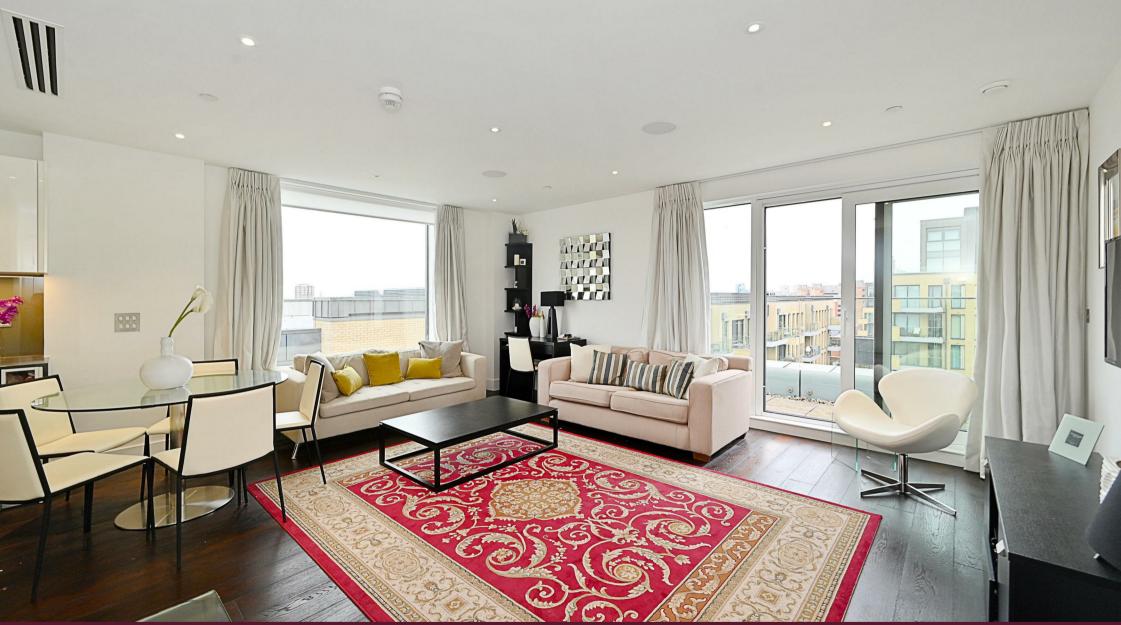

## Description

A superb, two double bedroom, duplex apartment, set on the 7th and 8th floors (top)of this stunning recently built development originally by Barrett Homes.

Internally, the apartment offers light and airy accommodation with a gross internal area of 1,314 sqft / 122 sqm, plus balcony.

This modern development starts on the 4th floor is exceptionally secure with access to the communal gardens and multiple leisure facilities. Boasting wooden flooring, underfloor heating, comfort cooling, secure underground parking for one car and 24 hour concierge.

Entrance Hall : Reception Room With open Plan Kitchen : 2 Double Bedrooms Both Ensuite : Guest WC : Large Store Room : Balcony : 24 Hour Concierge : Lifts : Extensive Roof Top Communal Gardens : EPC Rating B.

## **Key Features**

- MODERN DEVELOPENT
- COMMUNAL GARDENS
- 24 HOUR CONCIERGE
- BALCONY

UFTS
EPC B RATING
RIVERSIDE
LIGHT AND AIRY