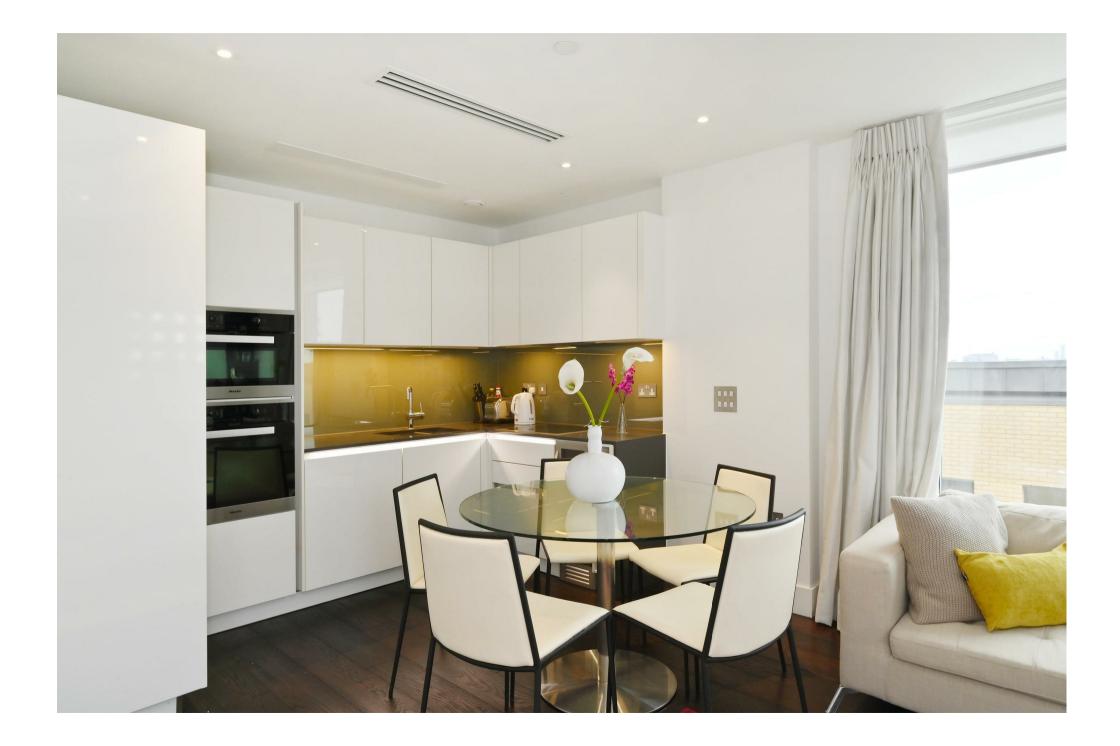

## Description

A superb, two double bedroom, duplex apartment, set on the 7th and 8th floors (top)of this stunning recently built development originally by Barrett Homes.

Internally, the apartment offers light and airy accommodation with a gross internal area of 1,314 sqft / 122 sqm, plus balcony.

Entrance Hall : Reception Room With open Plan Kitchen : 2 Double Bedrooms Both Ensuite : Guest WC : Large Store Room : Balcony : 24 Hour Concierge : Lifts : Extensive Roof Top Communal Gardens : EPC Rating B.