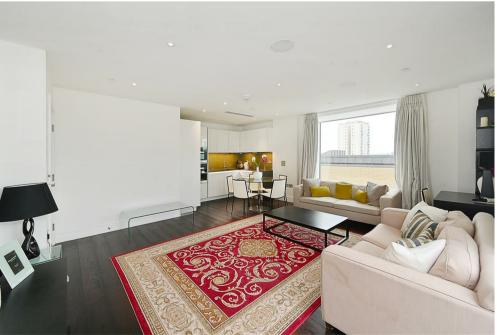

## Description

A superb, two double bedroom, duplex apartment, set on the 7th and 8th floors (top)of this stunning recently built development originally by Barrett Homes.

Internally, the apartment offers light and airy accommodation with a gross internal area of 1,314 sqft / 122 sqm, plus balcony.

Entrance Hall : Reception Room With open Plan Kitchen : 2 Double Bedrooms Both Ensuite : Guest WC : Large Store Room : Balcony : 24 Hour Concierge : Lifts : Extensive Roof Top Communal Gardens : EPC Rating B.