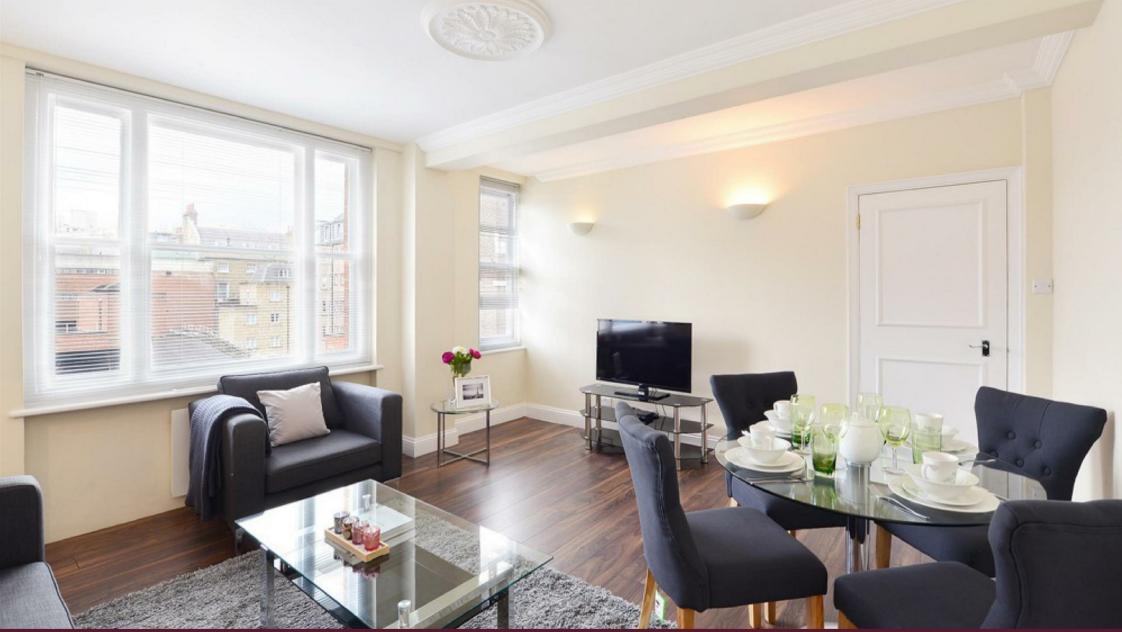

## Description

This fifth floor apartment is set over 728 sq ft and comprises, two spacious double bedroom (the master with an en-suite bathroom), two modern fitted bathrooms, airy and spacious reception room with rear facing views over Hays Mews, modern fitted kitchen and ample storage space. All set in the heart of London's fashionable Mayfair neighbouring the famous Berkeley Square. Hill Street, benefits from spacious living accommodation, lift service, on-site building manager, and is nestled conveniently between two of London's parks - Hyde Park and Green Park. The transport links include underground stations which are Green Park Station and Bond Street station, Marble Arch Station all within a short stroll away.

Photos for indicative purposes only \* Council tax band: G EPC: D