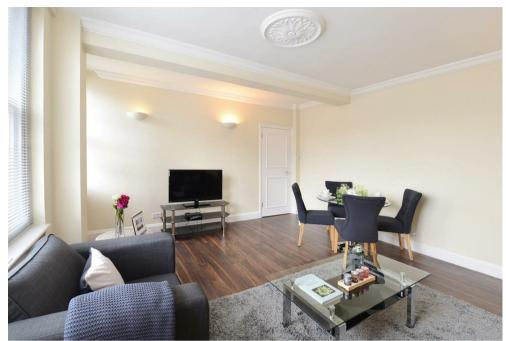

## Description

This fifth floor apartment is set over 728 sq ft and comprises, two spacious double bedroom (the master with an en-suite bathroom), two modern fitted bathrooms, airy and spacious reception room with rear facing views over Hays Mews, modern fitted kitchen and ample storage space. All set in the heart of London's fashionable Mayfair neighbouring the famous Berkeley Square. Hill Street, benefits from spacious living accommodation, lift service, on-site building manager, and is nestled conveniently between two of London's parks - Hyde Park and Green Park. The transport links include underground stations which are Green Park Station and Bond Street station, Marble Arch Station all within a short stroll away.

Photos for indicative purposes only \* Council tax band: G EPC: D