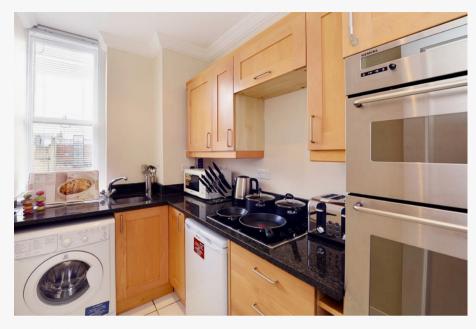

## Description

This fifth floor apartment is set over 728 sq ft and comprises, two spacious double bedroom (the master with an en-suite bathroom), two modern fitted bathrooms, airy and spacious reception room with rear facing views over Hays Mews, modern fitted kitchen and ample storage space. All set in the heart of London's fashionable Mayfair neighbouring the famous Berkeley Square. Hill Street, benefits from spacious living accommodation, lift service, on-site building manager, and is nestled conveniently between two of London's parks - Hyde Park and Green Park. The transport links include underground stations which are Green Park Station and Bond Street station, Marble Arch Station all within a short stroll away.