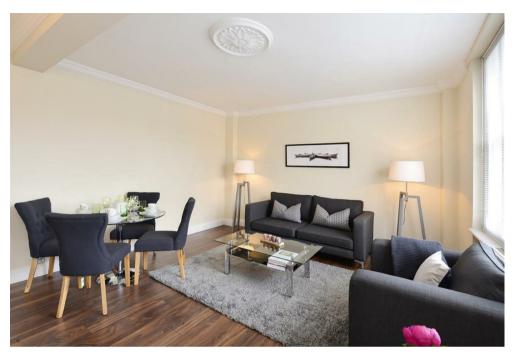

## Description

This fifth floor apartment is set over 728 sq ft and comprises, two spacious double bedroom (the master with an en-suite bathroom), two modern fitted bathrooms, airy and spacious reception room with rear facing views over Hays Mews, modern fitted kitchen and ample storage space. All set in the heart of London's fashionable Mayfair neighbouring the famous Berkeley Square. Hill Street, benefits from spacious living accommodation, lift service, on-site building manager, and is nestled conveniently between two of London's parks - Hyde Park and Green Park. The transport links include underground stations which are Green Park Station and Bond Street station, Marble Arch Station all within a short stroll away.

Photos for indicative purposes only \* Council tax band: G EPC: D