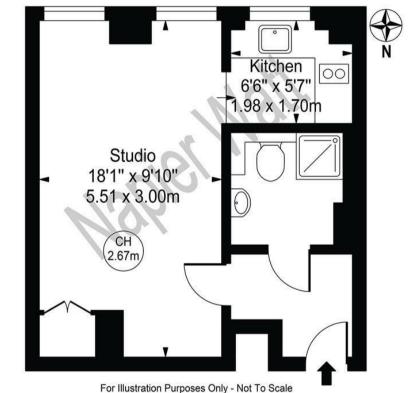

## Terms

Fees & Charges: Tenancies exceeding £100,000 Per annum £480 inc VAT, Tenancies where a company is a tenant £480 inc VAT

Portman Square Approx. Gross Internal Area 289 Sq Ft - 26.85 Sq M

This floor plan should be used as a general outline for guidance only and does not constitute in whole or in part an offer or contract. Any intending purchaser or lessee should satisfy themselves by inspection, searches, enquiries and full survey as to the correctness of each statement. Any areas, measurements or distances quoted are approximate and should not be used to value a property or be the basis of any sale or let.