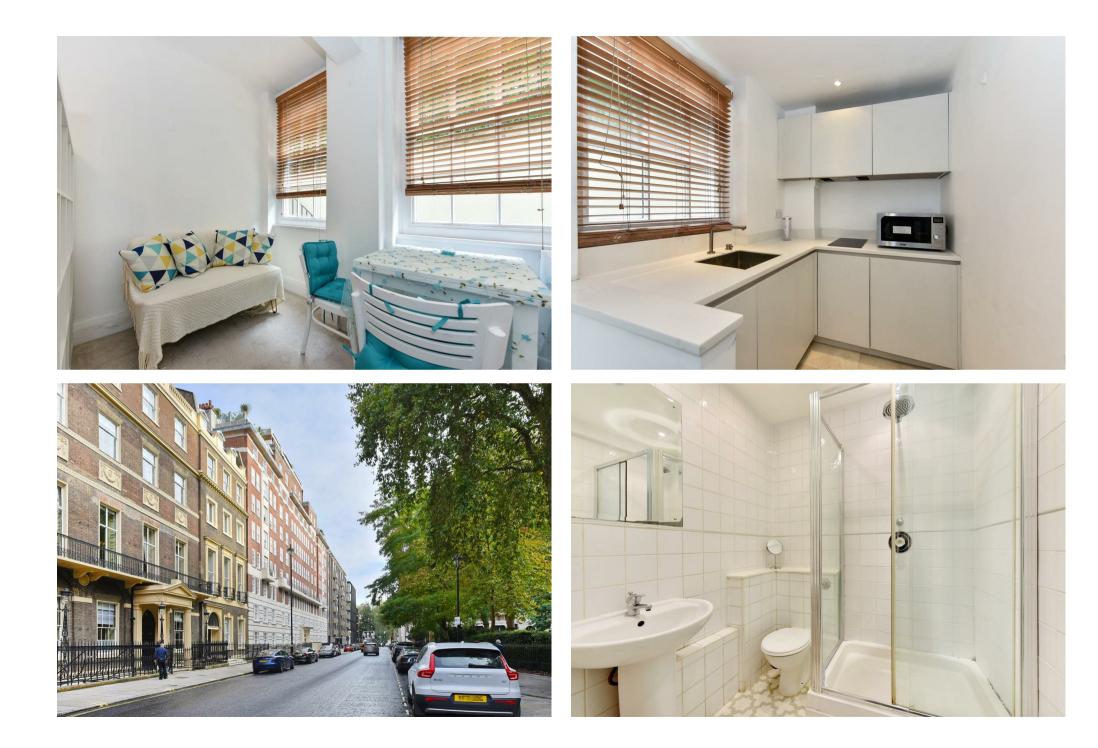

## Description

Charming studio apartment in the this highly sought-after purpose-built development in Portman Square. The apartment of 289sq ft is set on the lower ground floor but has a light and airy feel from the good ceiling height and large windows. The property well proportioned and the kitchen has been updated to a very good standard. Residents of this apartment benefit from access to the communal garden square, 24-hour concierge service as well as heating and hot water being included in the rent. Available now, furnished.

## Key Features

- 24-HOUR CONCIERGE
- MODERN KITCHEN
- HEATING & HOT WATER INLCUDED

PASSENGER LIFTS

- BIGHT & AIRY
- TER INLCUDED · COMMUNAL GARDENS