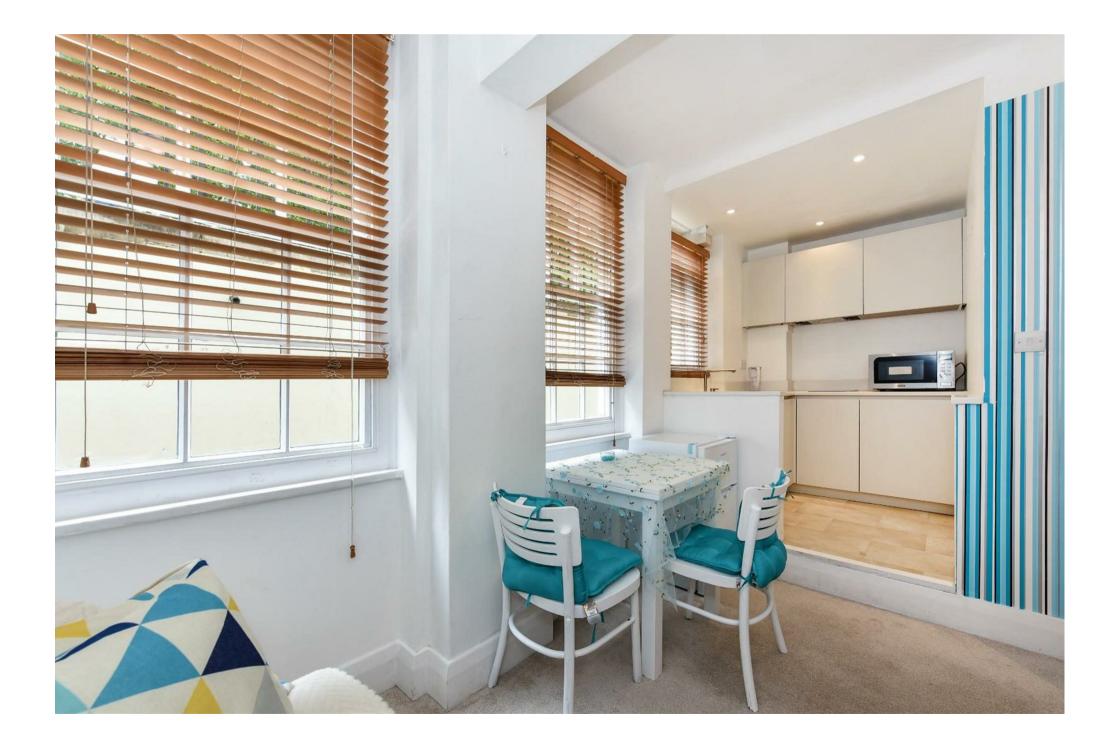

## Description

Charming studio apartment in the this highly sought-after purpose-built development in Portman Square. The apartment of 289sq ft is set on the lower ground floor but has a light and airy feel from the good ceiling height and large windows. The property well proportioned and the kitchen has been updated to a very good standard. Residents of this apartment benefit from access to the communal garden square, 24-hour concierge service as well as heating and hot water being included in the rent. Available now, furnished.

## Key Features

- 24-HOUR CONCIERGE
- MODERN KITCHEN
- HEATING & HOT WATER INLCUDED

PASSENGER LIFTS

- BIGHT & AIRY
- TER INLCUDED · COMMUNAL GARDENS