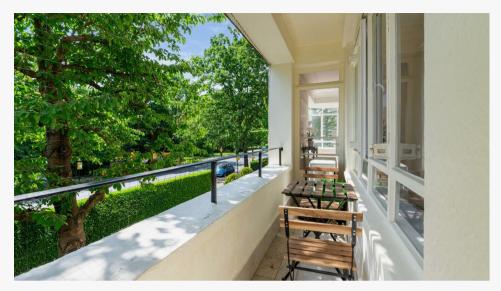

## Description

Stunning three-bed with a balcony overlooking Regents Park. This lateral apartment of 1,516sq ft is set on the first floor (with lift) and boasts 24-hour concierge, air-conditioning, parquet flooring. The property comprises two vast bedrooms, a family bathroom, guest cloakroom, a third bedroom with en-suite shower, separate modern kitchen, spacious living room with dining area and a balcony. Air-conditioning is installed in the living room and in the second bedroom, which also has direct access to the terrace. Viceroy Court is a highly regarded portered building set behind a sweeping carriage driveway and landscaped communal gardens. Residents enjoy 24-hour uniformed concierge, along with an award winning communal roof terrace with far-reaching views over the London skyline. First-come, first-served off-street parking is also available for residents. Available, furnished.

## Key Features

- 24-HOUR UNIFORMED CONCIERGE
- BALCONY
- VIEWS OF REGENTS PARK