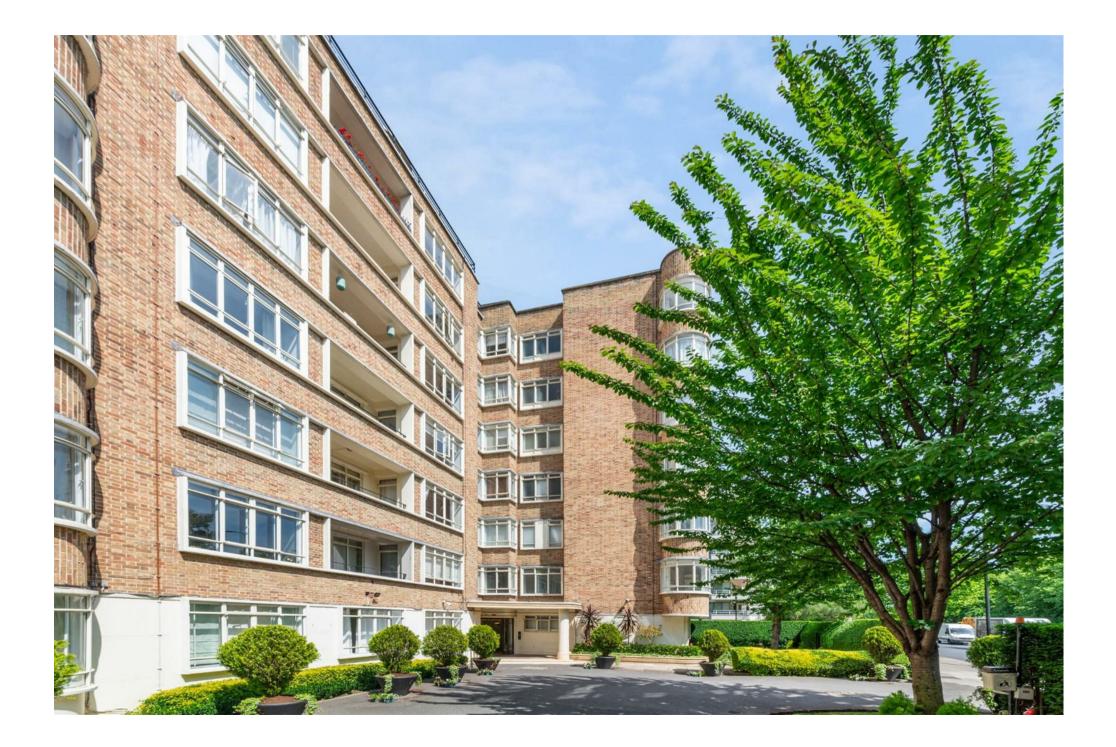

## Description

Stunning three-bed with a balcony overlooking Regents Park. This lateral apartment of 1,516sq ft is set on the first floor (with lift) and boasts 24-hour concierge, air-conditioning, parquet flooring. The property comprises two vast bedrooms, a family bathroom, guest cloakroom, a third bedroom with en-suite shower, separate modern kitchen, spacious living room with dining area and a balcony. Air-conditioning is installed in the living room and in the second bedroom, which also has direct access to the terrace. Viceroy Court is a highly regarded portered building set behind a sweeping carriage driveway and landscaped communal gardens. Residents enjoy 24-hour uniformed concierge, along with an award winning communal roof terrace with far-reaching views over the London skyline. First-come, first-served off-street parking is also available for residents. Available, furnished.