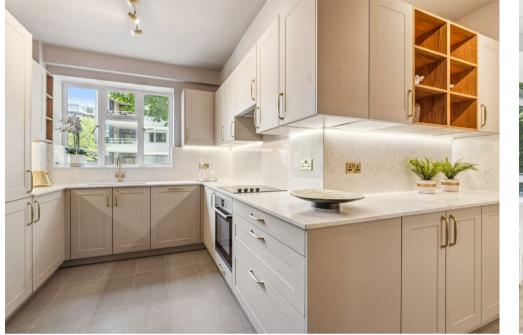

## Description

Stunning three-bed with a balcony overlooking Regents Park. This lateral apartment of 1,516sq ft is set on the first floor (with lift) and boasts 24-hour concierge, air-conditioning, parquet flooring. The property comprises two vast bedrooms, a family bathroom, guest cloakroom, a third bedroom with en-suite shower, separate modern kitchen, spacious living room with dining area and a balcony. Air-conditioning is installed in the living room and in the second bedroom, which also has direct access to the terrace. Viceroy Court is a highly regarded portered building set behind a sweeping carriage driveway and landscaped communal gardens. Residents enjoy 24-hour uniformed concierge, along with an award winning communal roof terrace with far-reaching views over the London skyline. First-come, first-served off-street parking is also available for residents. Available, furnished.