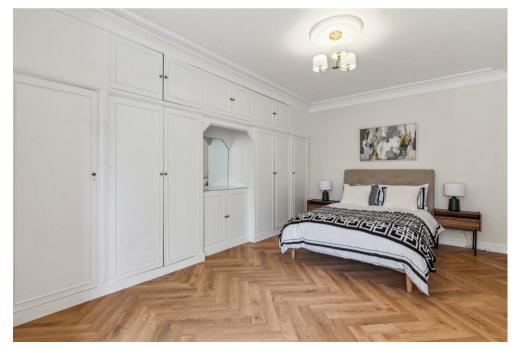

## Description

Stunning three-bed with a balcony overlooking Regents Park. This lateral apartment of 1,516sq ft is set on the first floor (with lift) and boasts 24-hour concierge, air-conditioning, parquet flooring. The property comprises two vast bedrooms, a family bathroom, guest cloakroom, a third bedroom with en-suite shower, separate modern kitchen, spacious living room with dining area and a balcony. Air-conditioning is installed in the living room and in the second bedroom, which also has direct access to the terrace. Viceroy Court is a highly regarded portered building set behind a sweeping carriage driveway and landscaped communal gardens. Residents enjoy 24-hour uniformed concierge, along with an award winning communal roof terrace with far-reaching views over the London skyline. First-come, first-served off-street parking is also available for residents. Available, furnished.

3 Bedrooms : 2 Bathrooms : Guest WC : AC : Balcony : Lift : 24-Hour Concierge : Communal Roof Terrace : Communal Garden : EPC Rating C

PASSENGER LIFT

AIR-CONDITIONING