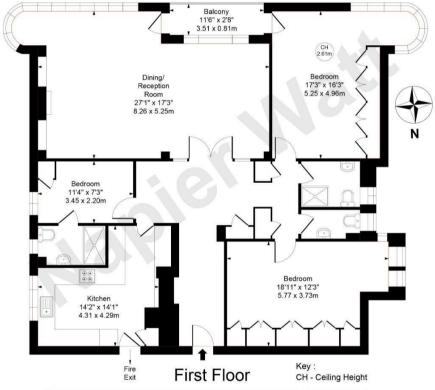

## Terms

Fees & Charges: Tenancies exceeding £100,000 Per annum £480 inc VAT, Tenancies where a company is a tenant £480 inc VAT

Viceroy Court, NW8 Approx. Gross internal Area 1516 Sq Ft - 140.89 Sq M

Not to scale, for guidance only and must not be relied upon as a statement of fact. All measurements and areas are approximate only