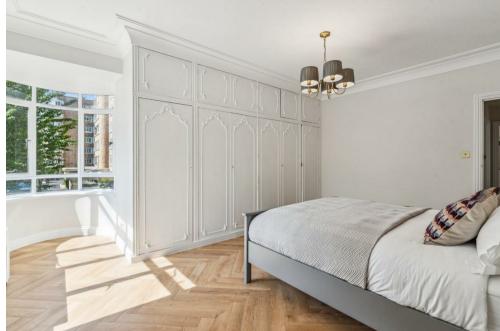

## Description

Stunning three-bed with a balcony overlooking Regents Park. This lateral apartment of 1,516sq ft is set on the first floor (with lift) and boasts 24-hour concierge, air-conditioning, parquet flooring. The property comprises two vast bedrooms, a family bathroom, guest cloakroom, a third bedroom with en-suite shower, separate modern kitchen, spacious living room with dining area and a balcony. Air-conditioning is installed in the living room and in the second bedroom, which also has direct access to the terrace. Viceroy Court is a highly regarded portered building set behind a sweeping carriage driveway and landscaped communal gardens. Residents enjoy 24-hour uniformed concierge, along with an award winning communal roof terrace with far-reaching views over the London skyline. First-come, first-served off-street parking is also available for residents. Available, furnished.

3 Bedrooms : 2 Bathrooms : Guest WC : AC : Balcony : Lift : 24-Hour Concierge : Communal Roof Terrace : Communal Garden : EPC Rating C

PASSENGER LIFT

AIR-CONDITIONING