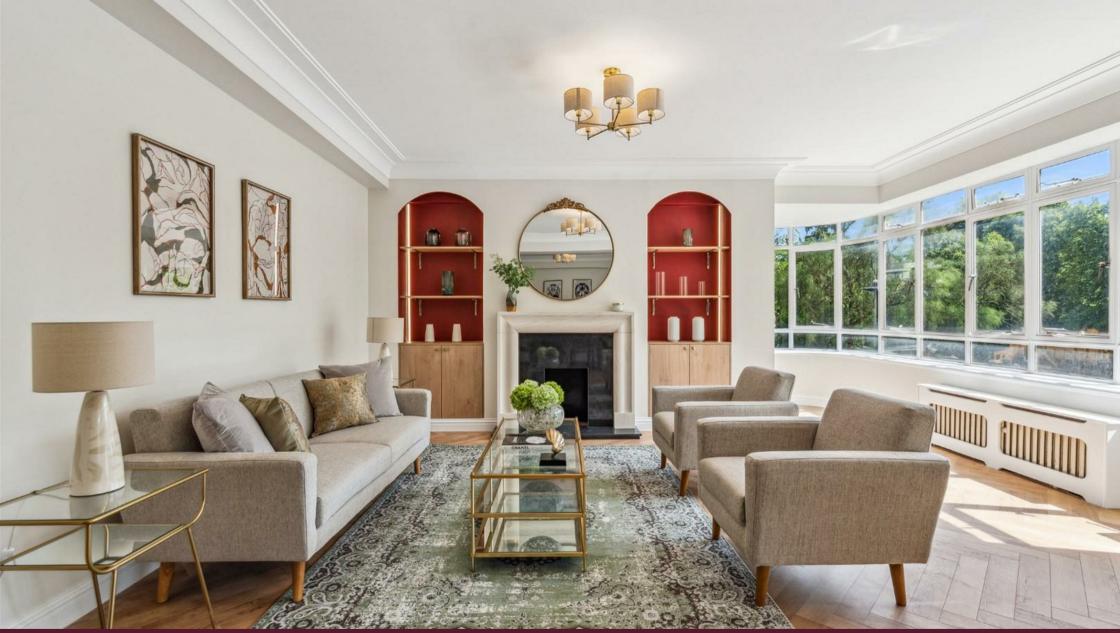

## Description

Stunning three-bed with a balcony overlooking Regents Park. This lateral apartment of 1,516sq ft is set on the first floor (with lift) and boasts 24-hour concierge, air-conditioning, parquet flooring. The property comprises two vast bedrooms, a family bathroom, guest cloakroom, a third bedroom with en-suite shower, separate modern kitchen, spacious living room with dining area and a balcony. Air-conditioning is installed in the living room and in the second bedroom, which also has direct access to the terrace. Viceroy Court is a highly regarded portered building set behind a sweeping carriage driveway and landscaped communal gardens. Residents enjoy 24-hour uniformed concierge, along with an award winning communal roof terrace with far-reaching views over the London skyline. First-come, first-served off-street parking is also available for residents. Available, furnished.

3 Bedrooms : 2 Bathrooms : Guest WC : AC : Balcony : Lift : 24-Hour Concierge : Communal Roof Terrace : Communal Garden : EPC Rating C

PASSENGER LIFT

AIR-CONDITIONING