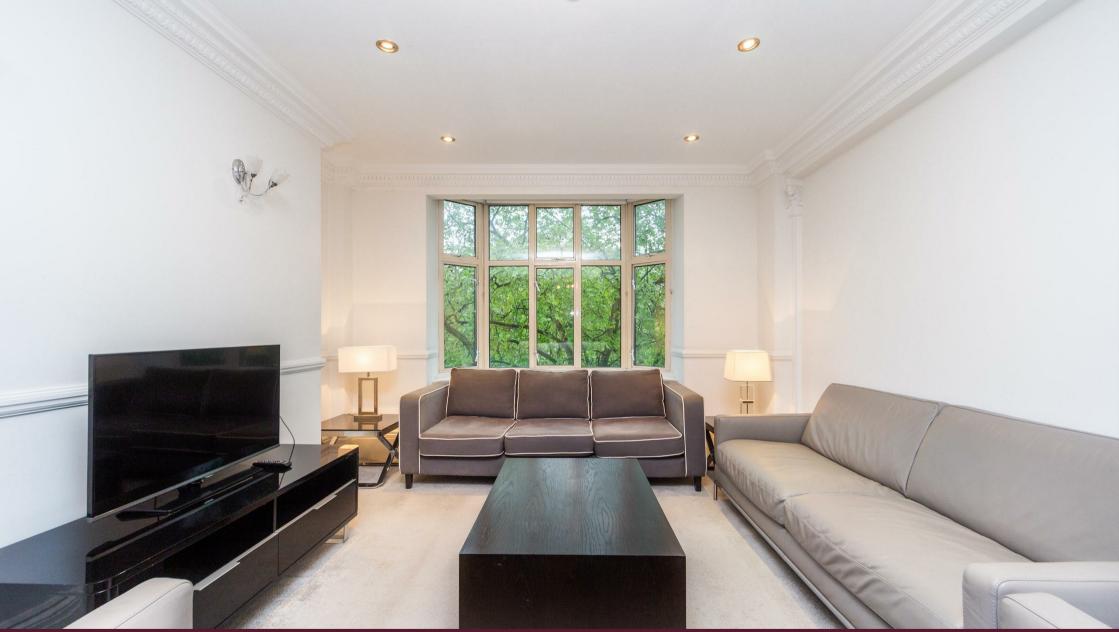

## Description

Five double bedroom apartment set over 2545 sq ft, located on the fourth floor of a prestigious mansion block offering fabulous views over Regent's Park.

Apartment comprises four/five double bedrooms (four bedrooms with en-suite bathrooms), spacious reception room with plenty of light and superb views, a fully fitted eat-in kitchen, guest cloakroom, and with ample storage space.

This beautiful apartment building is located directly opposite one of the entrances to Regent's Park which provides an array of sporting facilities including the largest outdoor sports area in central London.