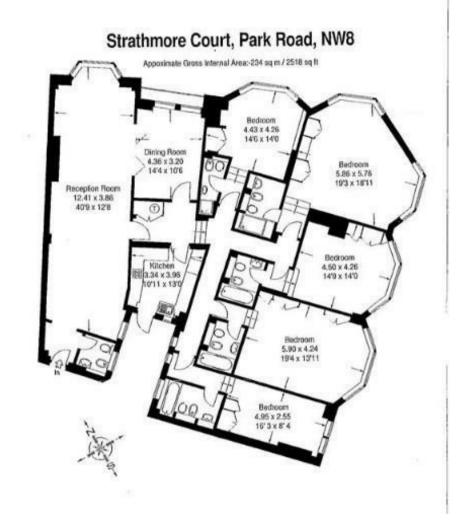

## Description

Five double bedroom apartment set over 2545 sq ft, located on the fourth floor of a prestigious mansion block offering fabulous views over Regent's Park.

Apartment comprises four/five double bedrooms (four bedrooms with en-suite bathrooms), spacious reception room with plenty of light and superb views, a fully fitted eat-in kitchen, guest cloakroom, and with ample storage space.