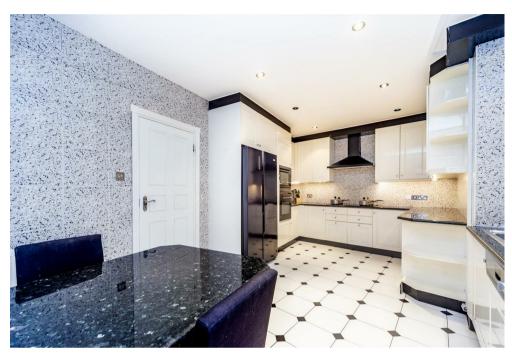

## Description

Five double bedroom apartment set over 2545 sq ft, located on the fourth floor of a prestigious mansion block offering fabulous views over Regent's Park.

Apartment comprises four/five double bedrooms (four bedrooms with en-suite bathrooms), spacious reception room with plenty of light and superb views, a fully fitted eat-in kitchen, guest cloakroom, and with ample storage space.