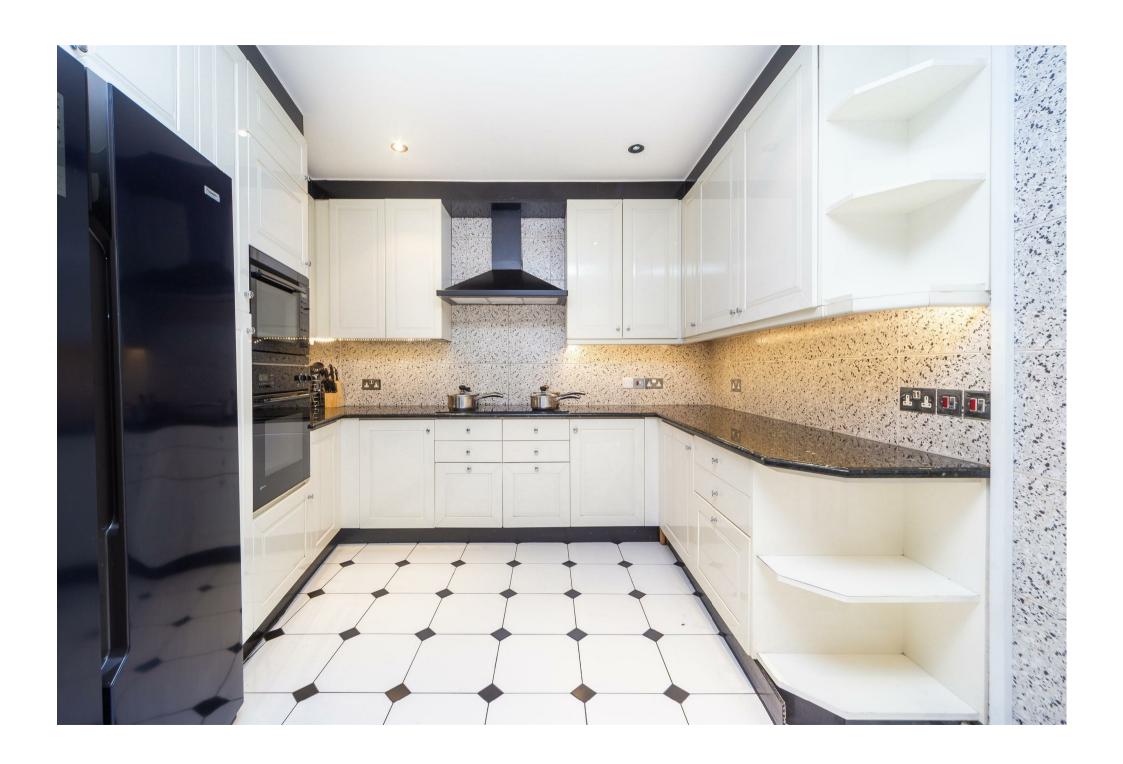

## Description

Five double bedroom apartment set over 2545 sq ft, located on the fourth floor of a prestigious mansion block offering fabulous views over Regent's Park.

Apartment comprises four/five double bedrooms (four bedrooms with en-suite bathrooms), spacious reception room with plenty of light and superb views, a fully fitted eat-in kitchen, guest cloakroom, and with ample storage space.