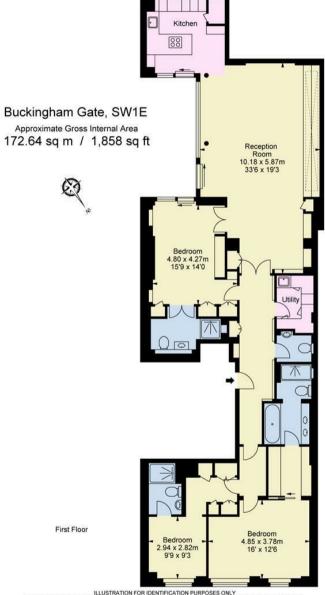

## Terms

Tenure: Leasehold, expires 09/11/3014

Ground rent: £2,500 pa

Service charge :£18,000 pa (reviewed annually

ILLUSTRATION FOR IDENTIFICATION PURPOSES ONLY
ALL MEASUREMENTS ARE MAXIMUM, AND INCLUDE WINDOW BAYS AND WARDROBES WHERE APPLICABLE
THIS PLAM MUST NOT BE REPRODUCED BY ANY OTHER PERSON WITHOUT PERMISSION