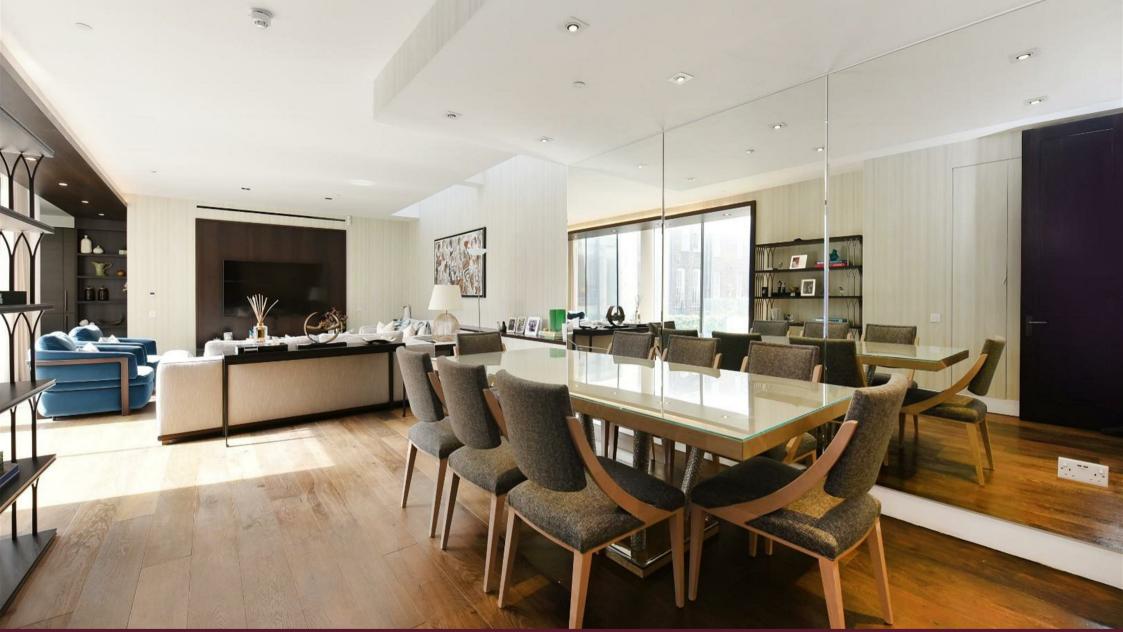

## Description

This luxurious lateral apartment, Three Bedroom All EnSuite set within a beautifully restored building opposite the iconic Wellington Barracks and St. James's Park, offers an exceptional fusion of contemporary design and historic elegance.

Finished to the highest standard, this single-floor residence provides a perfect blend of spaciousness, convenience, and sophisticated living. The apartment boasts three en suite bedrooms with lavish bathrooms, while the master suite also features a walk-in wardrobe, providing ample storage and an extra touch of luxury.

## Key Features

• LUXURIOUS INTERIOR DESIGNED • FIRST FLOOR

• AIR CONDITIONED • DAY PORTER

• 200M FROM GREEN AND ST JAMES PARK • BUCKINGHAM PALACE