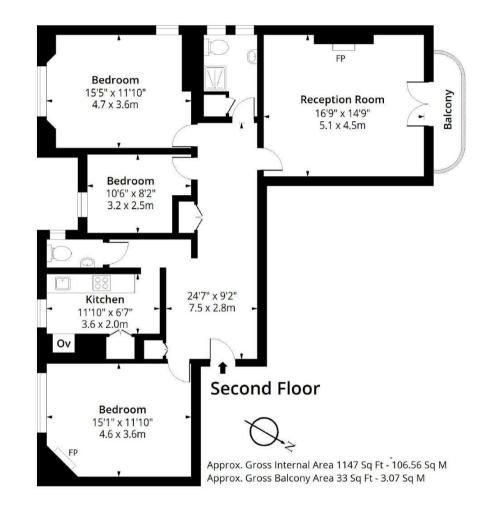

## Description

Charming three-bedroom apartment set on the second floor (with lift) of this desirable red brick mansion block. Recently refurbished and benefitting from a 24-porter service, the apartment comprises a spacious entrance hallway, stunning living room with plenty of natural light from the French windows, leading to a Juliet balcony, a fitted kitchen boasting parquet flooring and a marble splash-back, three bedrooms, an elegant shower room and a guest cloakroom. Conveniently located near Marylebone High Street, this home has a plethora of boutiques and restaurants a stone's throw away, not to mention Regent's Park. Available, furnished.

3 Bedrooms : Bathroom : Guest W.C. : Balcony : 24-Hour Porter : Westminster Council Tax Band F : EPC Rating C