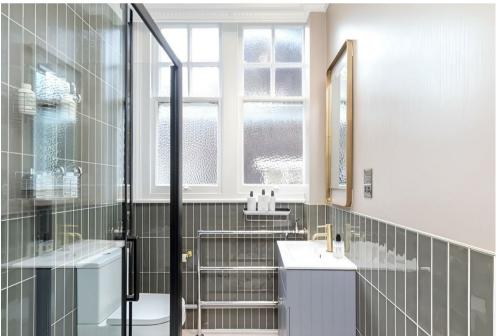

## Description

Charming three-bedroom apartment set on the second floor (with lift) of this desirable red brick mansion block. Recently refurbished and benefitting from a 24-porter service, the apartment comprises a spacious entrance hallway, stunning living room with plenty of natural light from the French windows, leading to a Juliet balcony, a fitted kitchen boasting parquet flooring and a marble splash-back, three bedrooms, an elegant shower room and a guest cloakroom. Conveniently located near Marylebone High Street, this home has a plethora of boutiques and restaurants a stone's throw away, not to mention Regent's Park. Available, furnished.

3 Bedrooms : Bathroom : Guest W.C. : Balcony : 24-Hour Porter : Westminster Council Tax Band F : EPC Rating C