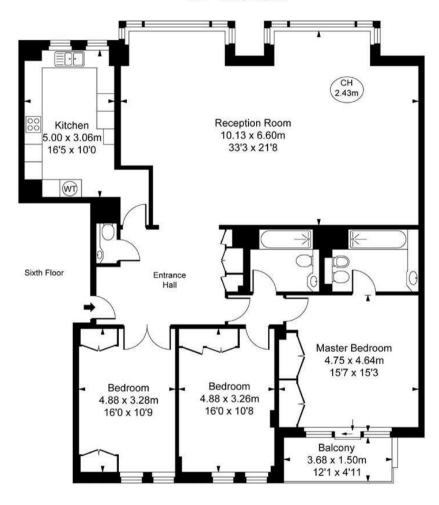

 $\label{eq:continuous} Entrance\ Hall:\ Double\ Reception\ Room:\ Kitchen:\ 3\ Double\ Bedrooms:\ 2\ Bathrooms\ (1\ ensuite):\ Guest\ WC:\ Balcony:\ Parking:\ EPC\ C:\ Porter:\ Leasehold\ 952\ years\ with\ Share\ of\ Freehold$ 

#### South Lodge, Knightsbridge, SW7 Approximate Gross Internal Area 167.47 sq m / 1,803 sq ft

(CH = Ceiling Heights)

IMPORTANT: We would inform prospective purchasers that these sales particulars have been prepared as a general guide only. A detailed survey has not been carried out, nor the services, appliances and fittings tested. Room sizes should not be relied upon for furnishing purposes and are approximate. If floor plans are included, they are for guidance only and illustration purposes only and may not be to scale. If there are any important matters likely to affect your decision to buy, please contact us before viewing the property.