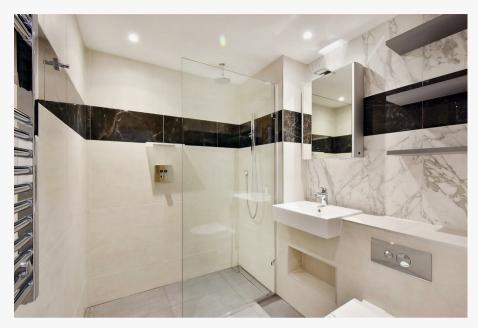

### Description

A fantastic two bedroom apartment set on the fourth floor (with lift) of this new development in the heart of Paddington. This is of the best connected areas in London, with bars, stylish restaurants and designer shopping all within easy walking distance. The apartment boast wooden flooring throughout, a modern kitchen, master bedroom with en-suite, second bedroom and separate bathroom. This lateral property of approximately 830sq ft also benefits a large balcony. With an extensive over-ground and underground rail network, Paddington Exchange is ideally situated for daily commuting not to mention the Heathrow Express which will take you to the airport in only 15 minutes. Available, furnished.

2 Bedrooms : 2 Bathrooms : 24-Hour Concierge : Lift : Balcony : Westminster Council Tax Band F : EPC Rating В