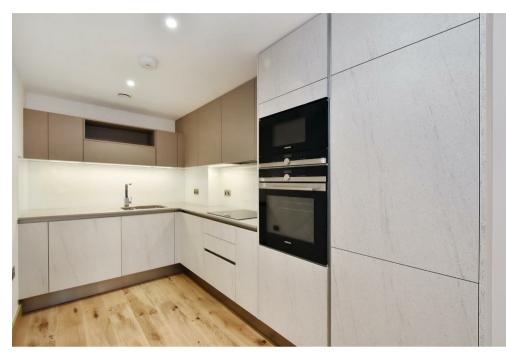

### Description

A fantastic two bedroom apartment set on the fourth floor (with lift) of this new development in the heart of Paddington. This is of the best connected areas in London, with bars, stylish restaurants and designer shopping all within easy walking distance. The apartment boast wooden flooring throughout, a modern kitchen, master bedroom with en-suite, second bedroom and separate bathroom. This lateral property of approximately 830sq ft also benefits a large balcony. With an extensive over-ground and underground rail network, Paddington Exchange is ideally situated for daily commuting not to mention the Heathrow Express which will take you to the airport in only 15 minutes. Available, furnished.