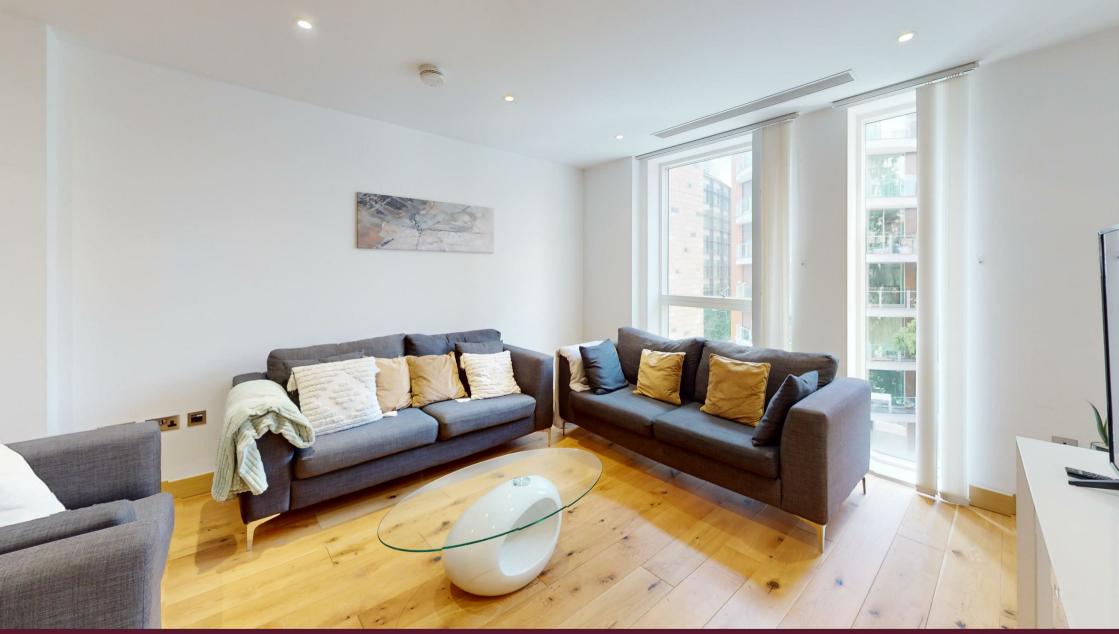

### Description

A fantastic two bedroom apartment set on the fourth floor (with lift) of this new development in the heart of Paddington. This is of the best connected areas in London, with bars, stylish restaurants and designer shopping all within easy walking distance. The apartment boast wooden flooring throughout, a modern kitchen, master bedroom with en-suite, second bedroom and separate bathroom. This lateral property of approximately 830sq ft also benefits a large balcony. With an extensive over-ground and underground rail network, Paddington Exchange is ideally situated for daily commuting not to mention the Heathrow Express which will take you to the airport in only 15 minutes. Available, furnished.

2 Bedrooms : 2 Bathrooms : 24-Hour Concierge : Lift : Balcony : Westminster Council Tax Band F : EPC Rating В

#### **Key Features**

- FANTASTIC BALCONY
- LIFT
- COMFORT COOLING

## • 24-HOUR CONCIERGE

TWO BEDROOMS