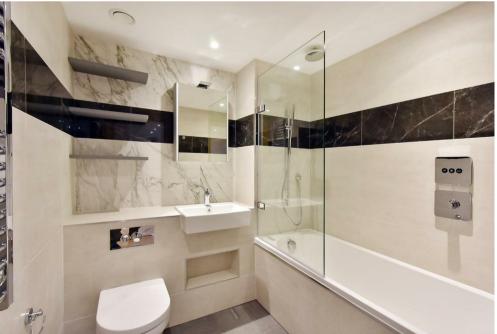

### Description

A fantastic two bedroom apartment set on the fourth floor (with lift) of this new development in the heart of Paddington. This is of the best connected areas in London, with bars, stylish restaurants and designer shopping all within easy walking distance. The apartment boast wooden flooring throughout, a modern kitchen, master bedroom with en-suite, second bedroom and separate bathroom. This lateral property of approximately 830sq ft also benefits a large balcony. With an extensive over-ground and underground rail network, Paddington Exchange is ideally situated for daily commuting not to mention the Heathrow Express which will take you to the airport in only 15 minutes. Available, furnished.

2 Bedrooms : 2 Bathrooms : 24-Hour Concierge : Lift : Balcony : Westminster Council Tax Band F : EPC Rating В