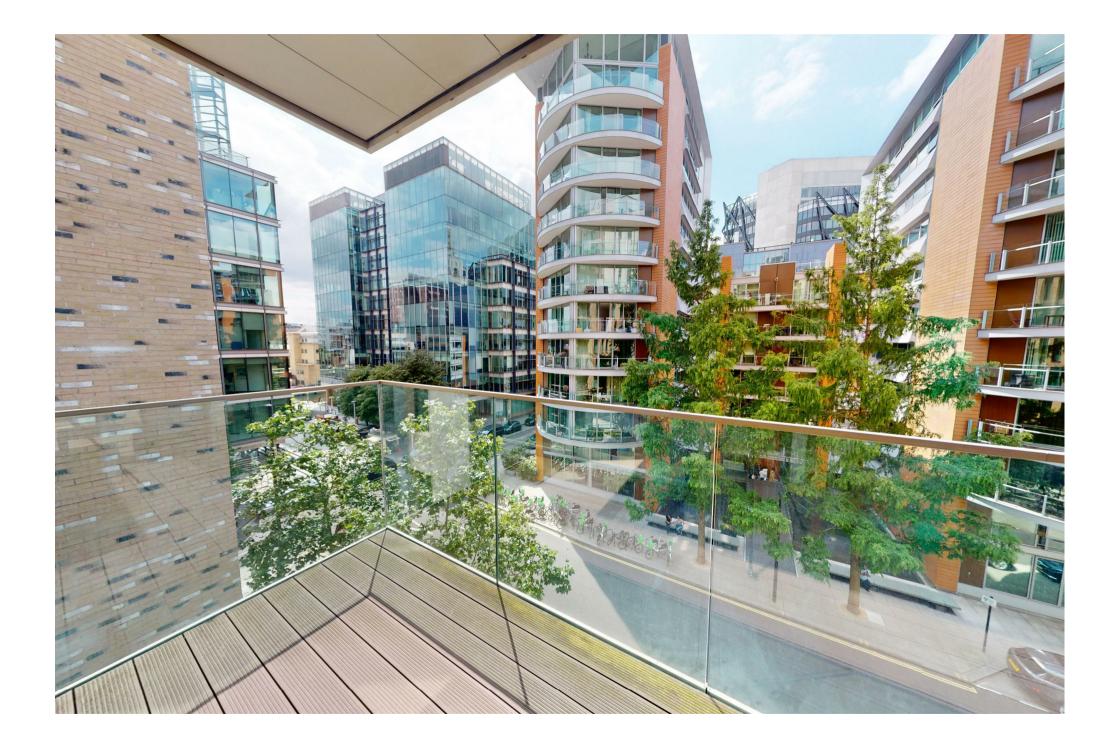

### Description

A fantastic two bedroom apartment set on the fourth floor (with lift) of this new development in the heart of Paddington. This is of the best connected areas in London, with bars, stylish restaurants and designer shopping all within easy walking distance. The apartment boast wooden flooring throughout, a modern kitchen, master bedroom with en-suite, second bedroom and separate bathroom. This lateral property of approximately 830sq ft also benefits a large balcony. With an extensive over-ground and underground rail network, Paddington Exchange is ideally situated for daily commuting not to mention the Heathrow Express which will take you to the airport in only 15 minutes. Available, furnished.

#### **Key Features**

- FANTASTIC BALCONY
- LIFT
- COMFORT COOLING