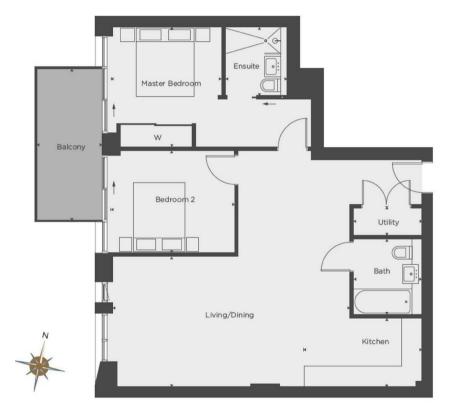

### Description

A fantastic two bedroom apartment set on the fourth floor (with lift) of this new development in the heart of Paddington. This is of the best connected areas in London, with bars, stylish restaurants and designer shopping all within easy walking distance. The apartment boast wooden flooring throughout, a modern kitchen, master bedroom with en-suite, second bedroom and separate bathroom. This lateral property of approximately 830sq ft also benefits a large balcony. With an extensive over-ground and underground rail network, Paddington Exchange is ideally situated for daily commuting not to mention the Heathrow Express which will take you to the airport in only 15 minutes. Available, furnished.

2 Bedrooms : 2 Bathrooms : 24-Hour Concierge : Lift : Balcony : Westminster Council Tax Band F : EPC Rating В