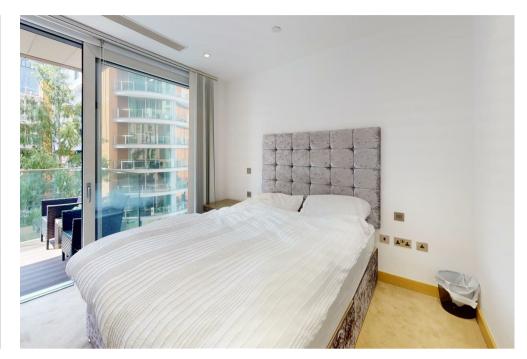

### Description

A fantastic two bedroom apartment set on the fourth floor (with lift) of this new development in the heart of Paddington. This is of the best connected areas in London, with bars, stylish restaurants and designer shopping all within easy walking distance. The apartment boast wooden flooring throughout, a modern kitchen, master bedroom with en-suite, second bedroom and separate bathroom. This lateral property of approximately 830sq ft also benefits a large balcony. With an extensive over-ground and underground rail network, Paddington Exchange is ideally situated for daily commuting not to mention the Heathrow Express which will take you to the airport in only 15 minutes. Available, furnished.

2 Bedrooms : 2 Bathrooms : 24-Hour Concierge : Lift : Balcony : Westminster Council Tax Band F : EPC Rating В

## • 24-HOUR CONCIERGE

TWO BEDROOMS