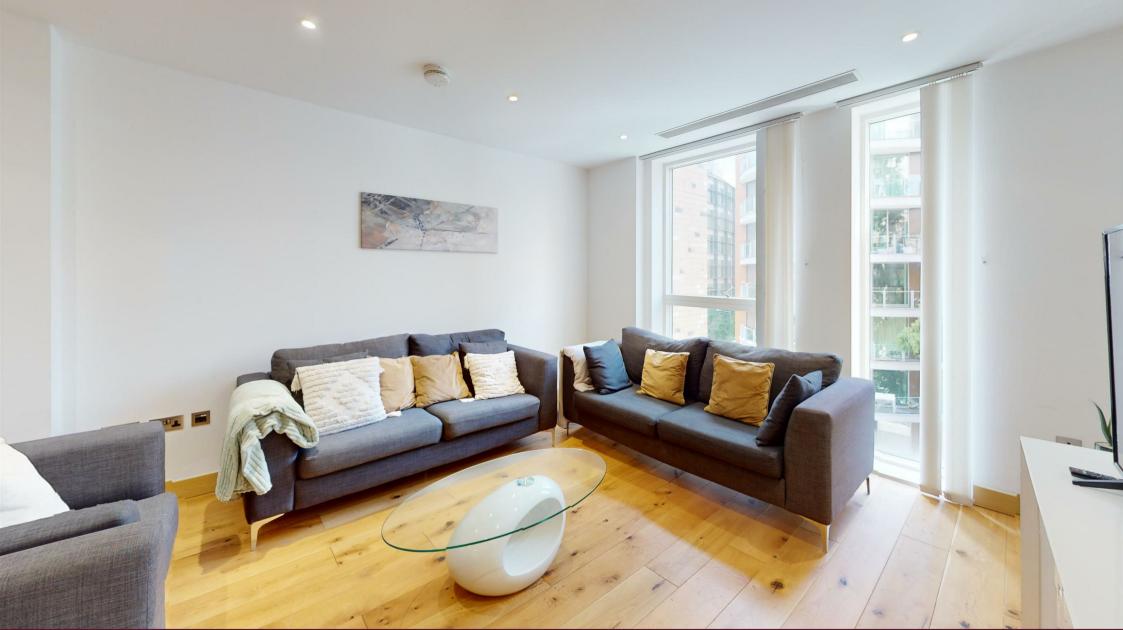

## Description

A fantastic two bedroom apartment set on the fourth floor (with lift) of this new development in the heart of Paddington. This is of the best connected areas in London, with bars, stylish restaurants and designer shopping all within easy walking distance. The apartment boast wooden flooring throughout, a modern kitchen, master bedroom with en-suite, second bedroom and separate bathroom. This lateral property of approximately 830sq ft also benefits a large balcony. With an extensive over-ground and underground rail network, Paddington Exchange is ideally situated for daily commuting not to mention the Heathrow Express which will take you to the airport in only 15 minutes.

## Key Features

- FANTASTIC BALCONY
- TATAL BALL
- · LIFT
- · COMFORT COOLING

- 24-HOUR CONCIERGE
- · TWO BEDROOMS