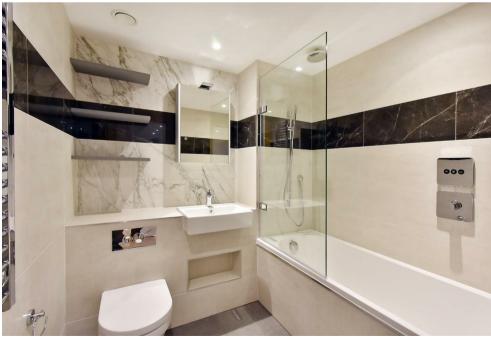

## Description

A fantastic two bedroom apartment set on the fourth floor (with lift) of this new development in the heart of Paddington. This is of the best connected areas in London, with bars, stylish restaurants and designer shopping all within easy walking distance. The apartment boast wooden flooring throughout, a modern kitchen, master bedroom with en-suite, second bedroom and separate bathroom. This lateral property of approximately 830sq ft also benefits a large balcony. With an extensive over-ground and underground rail network, Paddington Exchange is ideally situated for daily commuting not to mention the Heathrow Express which will take you to the airport in only 15 minutes.