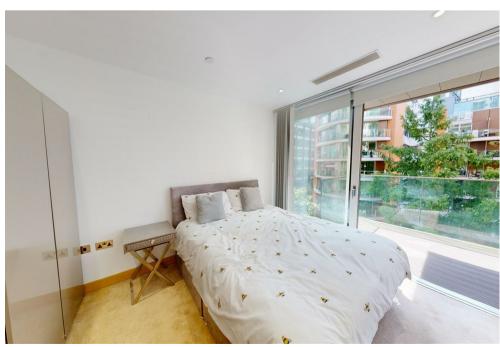

## Description

A fantastic two bedroom apartment set on the fourth floor (with lift) of this new development in the heart of Paddington. This is of the best connected areas in London, with bars, stylish restaurants and designer shopping all within easy walking distance. The apartment boast wooden flooring throughout, a modern kitchen, master bedroom with en-suite, second bedroom and separate bathroom. This lateral property of approximately 830sq ft also benefits a large balcony. With an extensive over-ground and underground rail network, Paddington Exchange is ideally situated for daily commuting not to mention the Heathrow Express which will take you to the airport in only 15 minutes.

## Key Features

- FANTASTIC BALCONY
- TATAL BALL
- · LIFT
- · COMFORT COOLING

- 24-HOUR CONCIERGE
- · TWO BEDROOMS