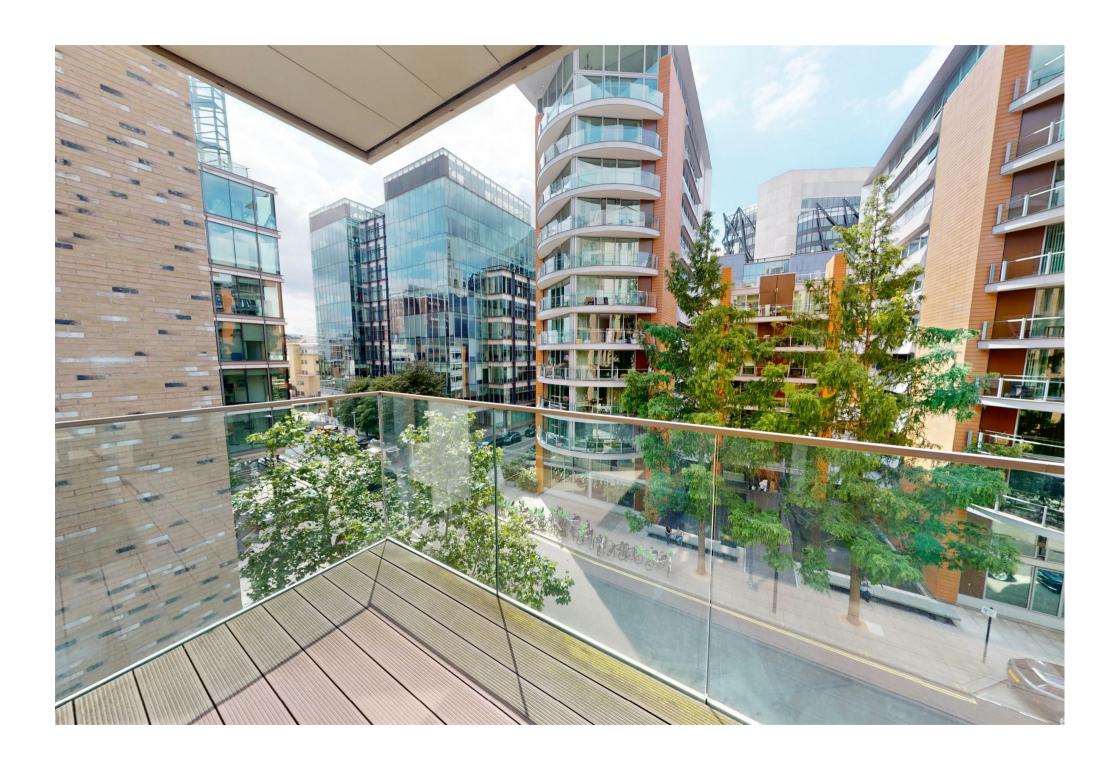

## Description

A fantastic two bedroom apartment set on the fourth floor (with lift) of this new development in the heart of Paddington. This is of the best connected areas in London, with bars, stylish restaurants and designer shopping all within easy walking distance. The apartment boast wooden flooring throughout, a modern kitchen, master bedroom with en-suite, second bedroom and separate bathroom. This lateral property of approximately 830sq ft also benefits a large balcony. With an extensive over-ground and underground rail network, Paddington Exchange is ideally situated for daily commuting not to mention the Heathrow Express which will take you to the airport in only 15 minutes.

## Key Features

- FANTASTIC BALCONY
- TATAL BALL
- · LIFT
- · COMFORT COOLING

- 24-HOUR CONCIERGE
- · TWO BEDROOMS