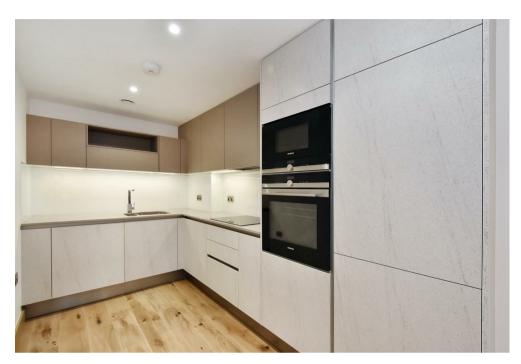

## Description

A fantastic two bedroom apartment set on the fourth floor (with lift) of this new development in the heart of Paddington. This is of the best connected areas in London, with bars, stylish restaurants and designer shopping all within easy walking distance. The apartment boast wooden flooring throughout, a modern kitchen, master bedroom with en-suite, second bedroom and separate bathroom. This lateral property of approximately 830sq ft also benefits a large balcony. With an extensive over-ground and underground rail network, Paddington Exchange is ideally situated for daily commuting not to mention the Heathrow Express which will take you to the airport in only 15 minutes.