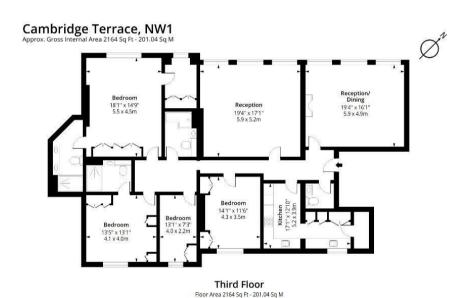

 $4\ \mathsf{Bedrooms}: \mathsf{Bathroom}: 2\ \mathsf{En}\ \mathsf{Suite}\ \mathsf{Shower}\ \mathsf{Rooms}: \mathsf{Guest}\ \mathsf{WC}: \mathsf{Reception}\ \mathsf{Room}: \mathsf{Reception}\ \mathsf{/Dining}\ \mathsf{Room}: \mathsf{Kitchen}: \mathsf{Westminster}\ \mathsf{Council}\ \mathsf{Tax}\ \mathsf{Band}\ \mathsf{H}:$ 