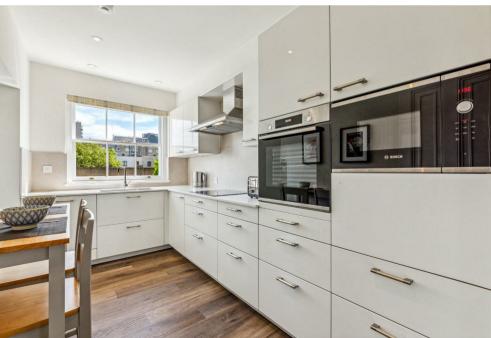

## Description

This newly refurbished lateral apartment offers generous proportions and direct views over Regent's Park. The property includes two spacious reception rooms facing west, a master bedroom suite, three additional bedrooms, and a modern kitchen with a utility area to the rear. The flat has been finished to a high standard and benefits from lift access, a designated underground parking space (available by separate negotiation), and access to the private gardens of Park Square and Park Crescent. Located on Cambridge Terrace, the property is within easy reach of local shops and cafes. Paddington Station is approximately 0.7 miles away, offering national and international rail services, while Edgware Road Station is about 0.5 miles away and serves the Bakerloo Line for convenient travel across the city.