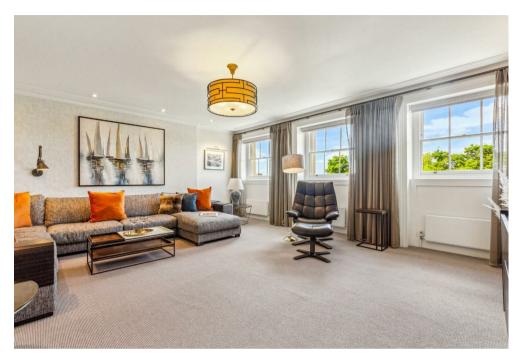

## Description

This newly refurbished lateral apartment offers generous proportions and direct views over Regent's Park. The property includes two spacious reception rooms facing west, a master bedroom suite, three additional bedrooms, and a modern kitchen with a utility area to the rear. The flat has been finished to a high standard and benefits from lift access, a designated underground parking space (available by separate negotiation), and access to the private gardens of Park Square and Park Crescent. Located on Cambridge Terrace, the property is within easy reach of local shops and cafes. Paddington Station is approximately 0.7 miles away, offering national and international rail services, while Edgware Road Station is about 0.5 miles away and serves the Bakerloo Line for convenient travel across the city.

 $4\ \mathsf{Bedrooms}: \mathsf{Bathroom}: 2\ \mathsf{En}\ \mathsf{Suite}\ \mathsf{Shower}\ \mathsf{Rooms}: \mathsf{Guest}\ \mathsf{WC}: \mathsf{Reception}\ \mathsf{Room}: \mathsf{Reception}\ \mathsf{/Dining}\ \mathsf{Room}: \mathsf{Kitchen}: \mathsf{Westminster}\ \mathsf{Council}\ \mathsf{Tax}\ \mathsf{Band}\ \mathsf{H}:$ 