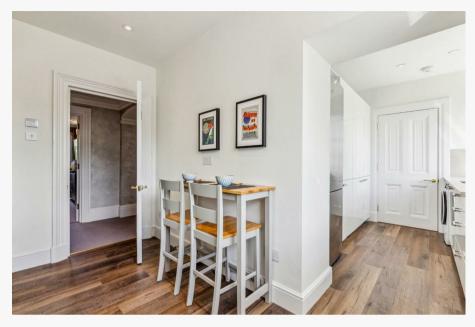

## Description

This newly refurbished lateral apartment offers generous proportions and direct views over Regent's Park. The property includes two spacious reception rooms facing west, a master bedroom suite, three additional bedrooms, and a modern kitchen with a utility area to the rear. The flat has been finished to a high standard and benefits from lift access, a designated underground parking space (available by separate negotiation), and access to the private gardens of Park Square and Park Crescent. Located on Cambridge Terrace, the property is within easy reach of local shops and cafes. Paddington Station is approximately 0.7 miles away, offering national and international rail services, while Edgware Road Station is about 0.5 miles away and serves the Bakerloo Line for convenient travel across the city.