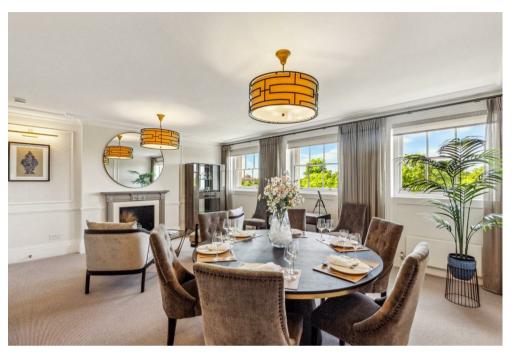

## Description

This newly refurbished lateral apartment offers generous proportions and direct views over Regent's Park. The property includes two spacious reception rooms facing west, a master bedroom suite, three additional bedrooms, and a modern kitchen with a utility area to the rear. The flat has been finished to a high standard and benefits from lift access, a designated underground parking space (available by separate negotiation), and access to the private gardens of Park Square and Park Crescent. Located on Cambridge Terrace, the property is within easy reach of local shops and cafes. Paddington Station is approximately 0.7 miles away, offering national and international rail services, while Edgware Road Station is about 0.5 miles away and serves the Bakerloo Line for convenient travel across the city.

 $4\ \mathsf{Bedrooms}: \mathsf{Bathroom}: 2\ \mathsf{En}\ \mathsf{Suite}\ \mathsf{Shower}\ \mathsf{Rooms}: \mathsf{Guest}\ \mathsf{WC}: \mathsf{Reception}\ \mathsf{Room}: \mathsf{Reception}\ \mathsf{/Dining}\ \mathsf{Room}: \mathsf{Kitchen}: \mathsf{Westminster}\ \mathsf{Council}\ \mathsf{Tax}\ \mathsf{Band}\ \mathsf{H}:$ 