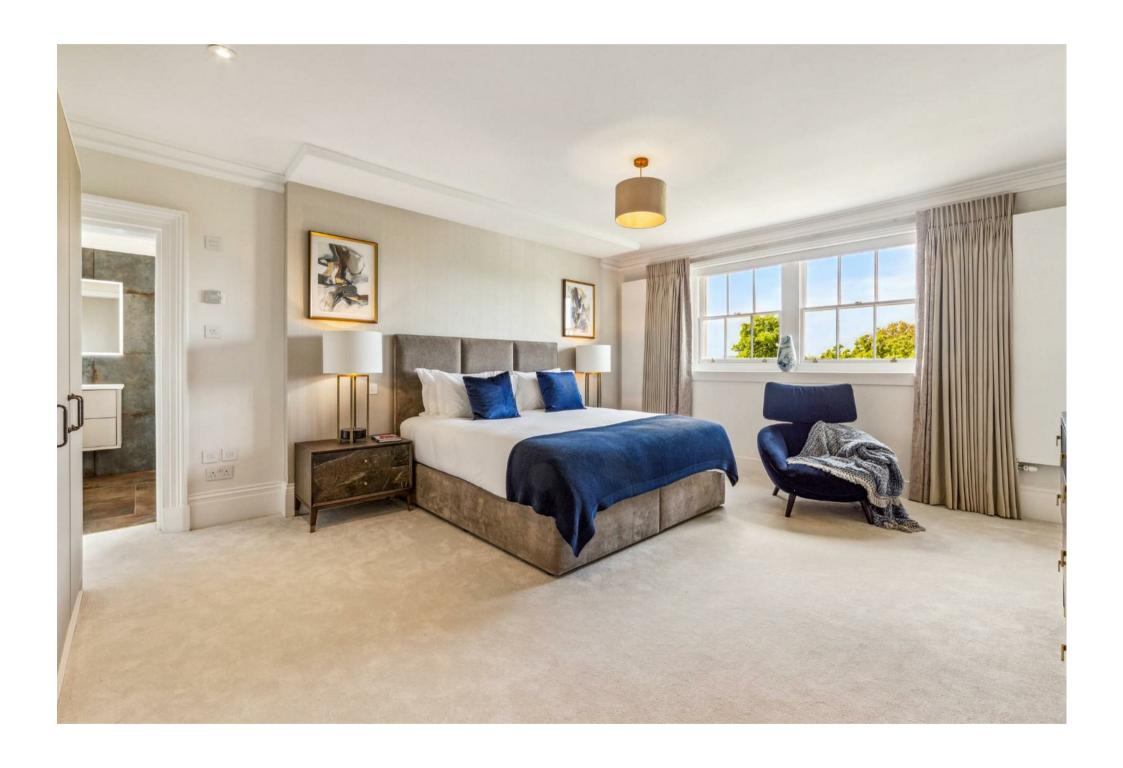

## Description

This newly refurbished lateral apartment offers generous proportions and direct views over Regent's Park. The property includes two spacious reception rooms facing west, a master bedroom suite, three additional bedrooms, and a modern kitchen with a utility area to the rear. The flat has been finished to a high standard and benefits from lift access, a designated underground parking space (available by separate negotiation), and access to the private gardens of Park Square and Park Crescent. Located on Cambridge Terrace, the property is within easy reach of local shops and cafes. Paddington Station is approximately 0.7 miles away, offering national and international rail services, while Edgware Road Station is about 0.5 miles away and serves the Bakerloo Line for convenient travel across the city.