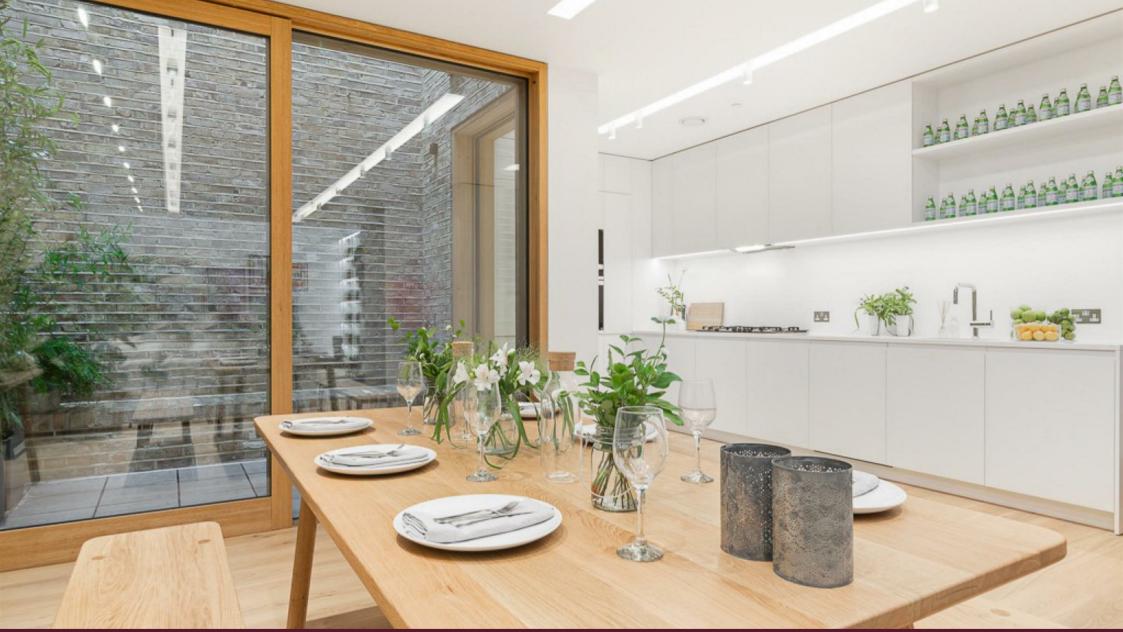

#### Description

This well-designed three-bedroom mews house is located on Bingham Place in the heart of Marylebone. The home features a spacious reception room and an expansive, contemporary kitchen. The master bedroom is generously sized, with spacious second and third bedrooms. The surrounding area is home to boutique shops, independent cafés and a relaxed village atmosphere, all within easy reach of central amenities. Baker Street station is approximately a five-minute walk away, providing excellent transport links.

### Key Features

· HIGH SPECIFICATION FITTINGS

· CINEMA ROOM

· 2 PATIOS