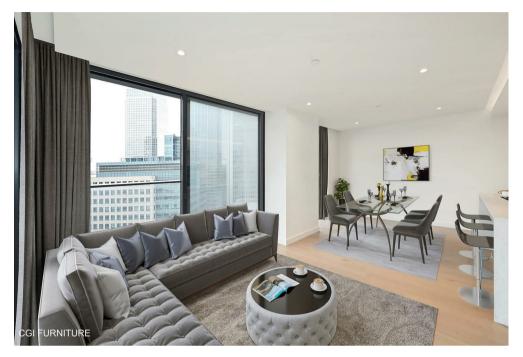

## Description

Luxury development with 24 hr concierge and advanced security. 2 bed 2 bath dual aspect apartment on 17th floor with far reaching views across Canary Wharf and westerly toward the City of London, offering great natural light and beautiful sunsets from all rooms. Available lightly Furnished with wood floors, comfort cooling and good storage.