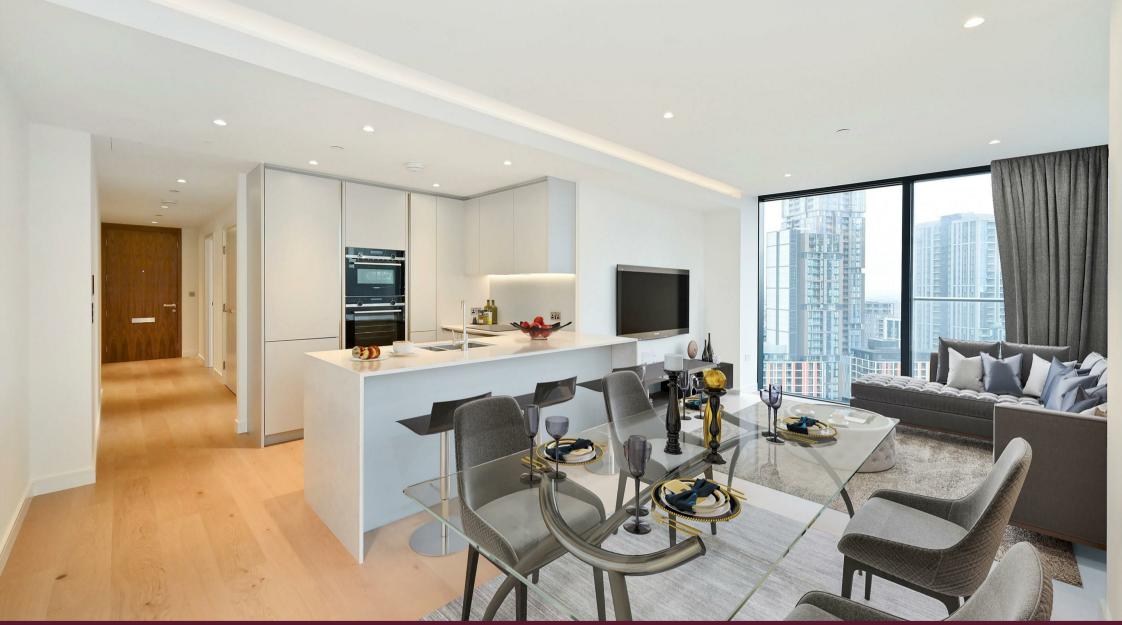

## Description

Luxury development with 24 hr concierge and advanced security. 2 bed 2 bath dual aspect apartment on 17th floor with far reaching views across Canary Wharf and westerly toward the City of London, offering great natural light and beautiful sunsets from all rooms. Available lightly Furnished with wood floors, comfort cooling and good storage.

Luxury facilities included in the rent: Swimming Pool, Gymnasium, Business Lounge, Screening Room, Private Dining Room.

Up on the 56th floor you will have access to a residents bar and a vast, stunning roof terrace for the ultimate afternoon drinks and relaxation!