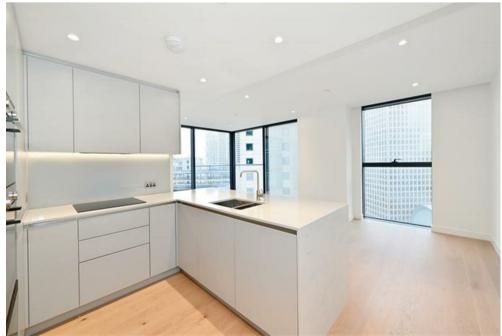

## Description

Luxury development with 24 hr concierge and advanced security. 2 bed 2 bath dual aspect apartment on 17th floor with far reaching views across Canary Wharf and westerly toward the City of London, offering great natural light and beautiful sunsets from all rooms. Available lightly Furnished with wood floors, comfort cooling and good storage.