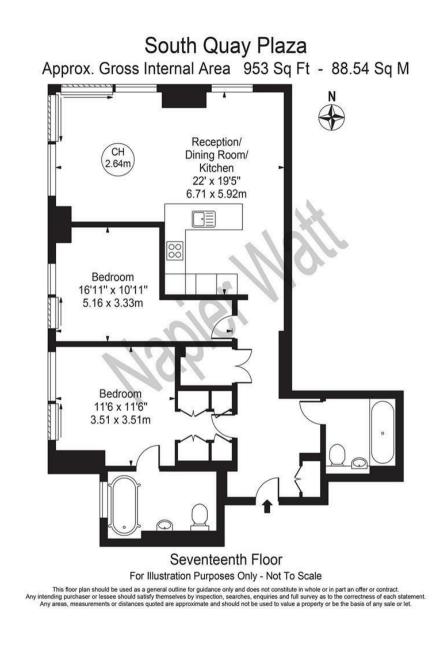

## Description

Luxury development with 24 hr concierge and advanced security. 2 bed 2 bath dual aspect apartment on 17th floor with far reaching views across Canary Wharf and westerly toward the City of London, offering great natural light and beautiful sunsets from all rooms. Available lightly Furnished with wood floors, comfort cooling and good storage.