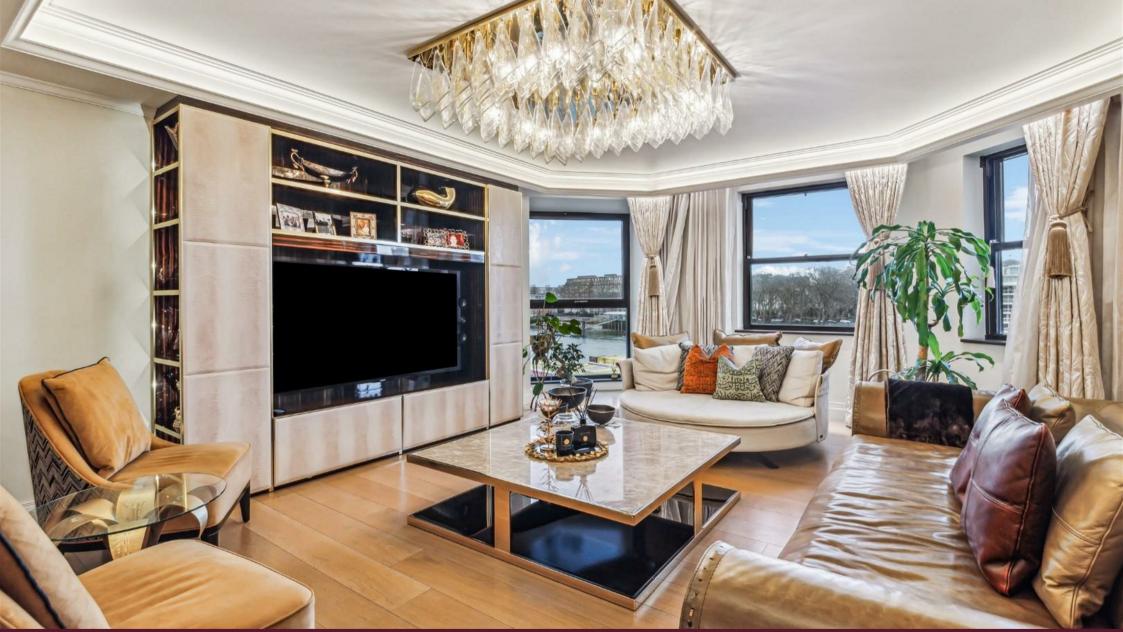

## Description

Stunning, lateral, four-bedroom apartment set on the fourth floor (with lift) of this purpose built apartment block, overlooking the river. The property has been finished to a high standard with wooden flooring throughout and comprises a generously sized living room with dining area, modern kitchen leading to a balcony with views over the Thames, utility room, four large bedrooms, two with en-suite bathrooms, all with built-in wardrobes and a separate shower room. The building is a short walk to Vauxhall Station as well as a variety of shops bars and amenities.

#### Key Features

- · RIVER VIEWS
- · LATERAL
- WOODEN FLOORING

- · PASSENGER LIFT
- · HIGH QUALITY FINISH
- MARBLE BATHROOMS