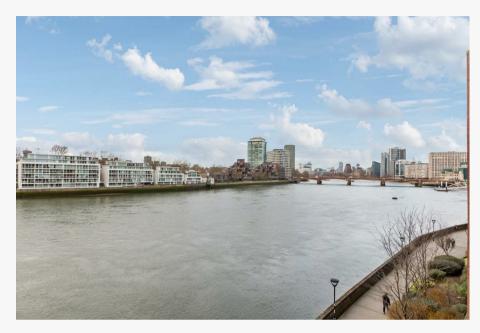

## Description

Stunning, lateral, four-bedroom apartment set on the fourth floor (with lift) of this purpose built apartment block, overlooking the river. The property has been finished to a high standard with wooden flooring throughout and comprises a generously sized living room with dining area, modern kitchen leading to a balcony with views over the Thames, utility room, four large bedrooms, two with en-suite bathrooms, all with built-in wardrobes and a separate shower room. The building is a short walk to Vauxhall Station as well as a variety of shops bars and amenities.

#### Key Features

- · RIVER VIEWS
- · LATERAL
- WOODEN FLOORING

- · PASSENGER LIFT
- · HIGH QUALITY FINISH
- MARBLE BATHROOMS