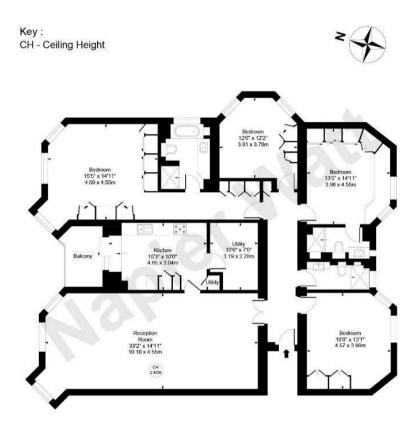

### Riverside Court, SW8

Approx. Gross internal Area 2007 Sq Ft - 186.48 Sq M

Fourth Floor

Not to scale, for guidance only and must not be relied upon as a statement of fact.

All measurements and areas are approximate only

IMPORTANT: We would inform prospective purchasers that these sales particulars have been prepared as a general guide only. A detailed survey has not been carried out, nor the services, appliances and fittings tested. Room sizes should not be relied upon for furnishing purposes and are approximate. If floor plans are included, they are for guidance only and illustration purposes only and may not be to scale. If there are any important matters likely to affect your decision to buy, please contact us before viewing the property.