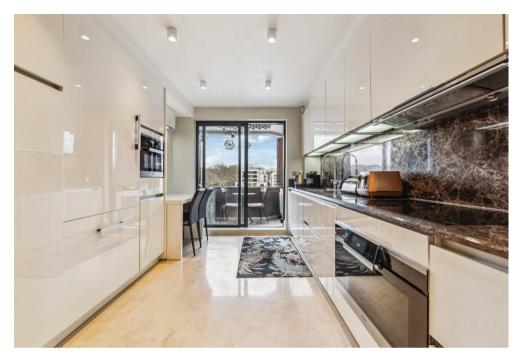

## Description

Stunning, lateral, four-bedroom apartment set on the fourth floor (with lift) of this purpose built apartment block, overlooking the river. The property has been finished to a high standard with wooden flooring throughout and comprises a generously sized living room with dining area, modern kitchen leading to a balcony with views over the Thames, utility room, four large bedrooms, two with en-suite bathrooms, all with built-in wardrobes and a separate shower room. The building is a short walk to Vauxhall Station as well as a variety of shops bars and amenities.