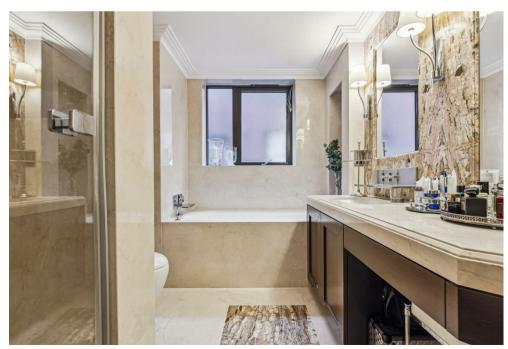

## Description

Stunning, lateral, four-bedroom apartment set on the fourth floor (with lift) of this purpose built apartment block, overlooking the river. The property has been finished to a high standard with wooden flooring throughout and comprises a generously sized living room with dining area, modern kitchen leading to a balcony with views over the Thames, utility room, four large bedrooms, two with en-suite bathrooms, all with built-in wardrobes and a separate shower room. The building is a short walk to Vauxhall Station as well as a variety of shops bars and amenities.

#### Key Features

- · RIVER VIEWS
- · LATERAL
- WOODEN FLOORING

- · PASSENGER LIFT
- · HIGH QUALITY FINISH
- MARBLE BATHROOMS