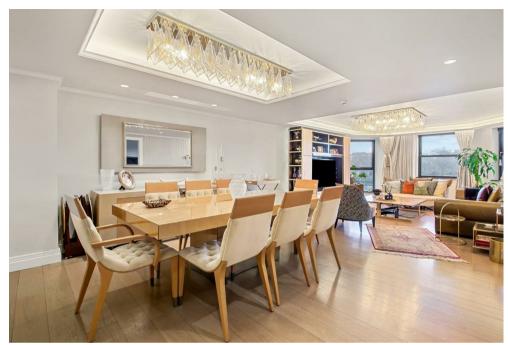

## Description

Stunning, lateral, four-bedroom apartment set on the fourth floor (with lift) of this purpose built apartment block, overlooking the river. The property has been finished to a high standard with wooden flooring throughout and comprises a generously sized living room with dining area, modern kitchen leading to a balcony with views over the Thames, utility room, four large bedrooms, two with en-suite bathrooms, all with built-in wardrobes and a separate shower room. The building is a short walk to Vauxhall Station as well as a variety of shops bars and amenities.