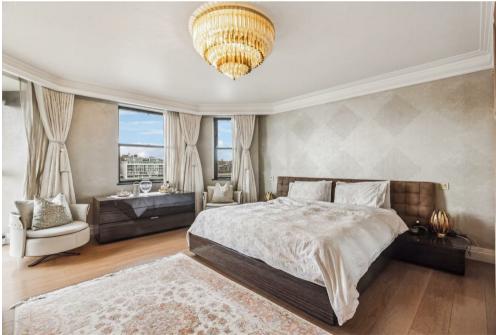

## Description

Stunning, lateral, four-bedroom apartment set on the fourth floor (with lift) of this purpose built apartment block, overlooking the river. The property has been finished to a high standard with wooden flooring throughout and comprises a generously sized living room with dining area, modern kitchen leading to a balcony with views over the Thames, utility room, four large bedrooms, two with en-suite bathrooms, all with built-in wardrobes and a separate shower room. The building is a short walk to Vauxhall Station as well as a variety of shops bars and amenities.

Available, furnished.

4 Bedrooms: 3 Bathrooms: Lifts: Balcony: River Views: Wandsworth Council Tax Band G: EPC Rating