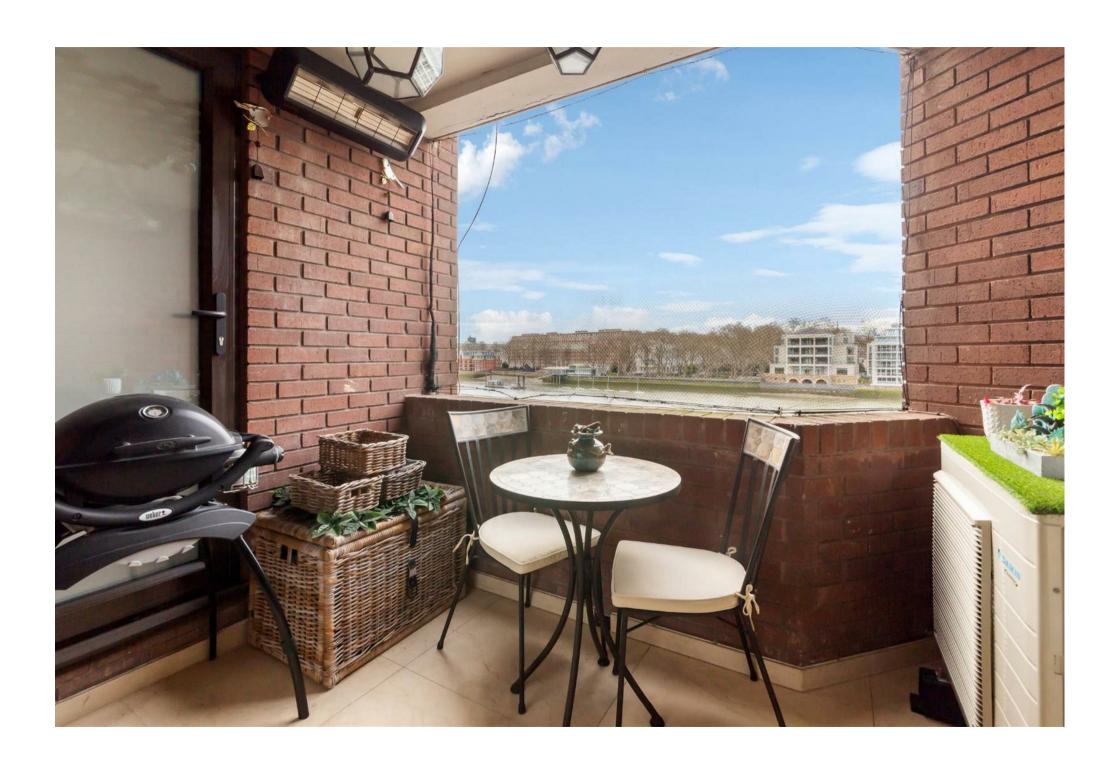

## Description

Stunning, lateral, four-bedroom apartment set on the fourth floor (with lift) of this purpose built apartment block, overlooking the river. The property has been finished to a high standard with wooden flooring throughout and comprises a generously sized living room with dining area, modern kitchen leading to a balcony with views over the Thames, utility room, four large bedrooms, two with en-suite bathrooms, all with built-in wardrobes and a separate shower room. The building is a short walk to Vauxhall Station as well as a variety of shops bars and amenities.

#### Key Features

- · RIVER VIEWS
- · LATERAL
- WOODEN FLOORING

- · PASSENGER LIFT
- · HIGH QUALITY FINISH
- MARBLE BATHROOMS