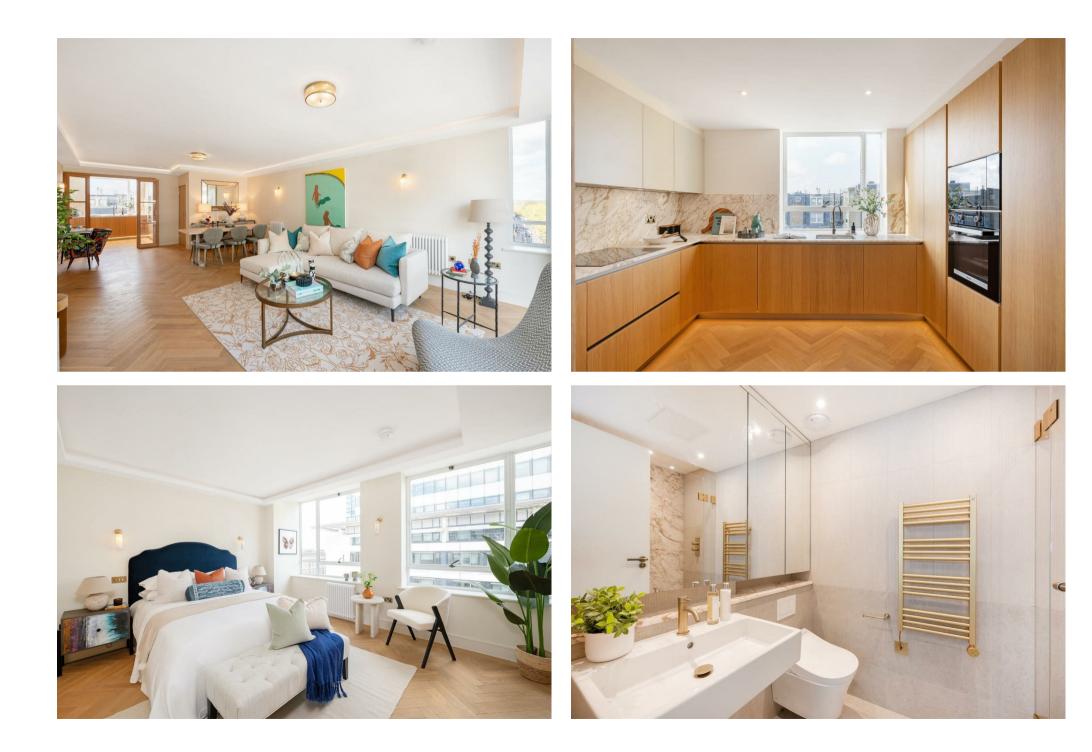

## Description

Beautifully refurbished three-bedroom sub-penthouse in Ambika House. Set on the sixth floor and featuring air conditioning throughout, this apartment has the added convenience of a dedicated underground parking space. The property offers 1,397sq ft / 129sq m of accommodation and enjoys dual-aspect east and west-facing views, filling the space with natural light and offering a private balcony for city views. Residents benefit from a day porter and lift, enhancing both comfort and security. Located on Portland Place, opposite the BBC and next to The Langham, it's just minutes from Regent's Park and Oxford Circus - a prime opportunity for luxurious living in the heart of London. Available, furnished.

3 Bedrooms : 3 Bathrooms : Balcony : Reserved Parking : Lift : Porter : Air Conditioning : Newly Refurbished : EPC Rating C : Westminster Council Tax Band G

## Key Features

- NEWLY REFURBISHED
- UNDERGROUND PARKING SPACE
- DAY PORTER

- AIR CONDITIONING
- BALCONY
- LIFT