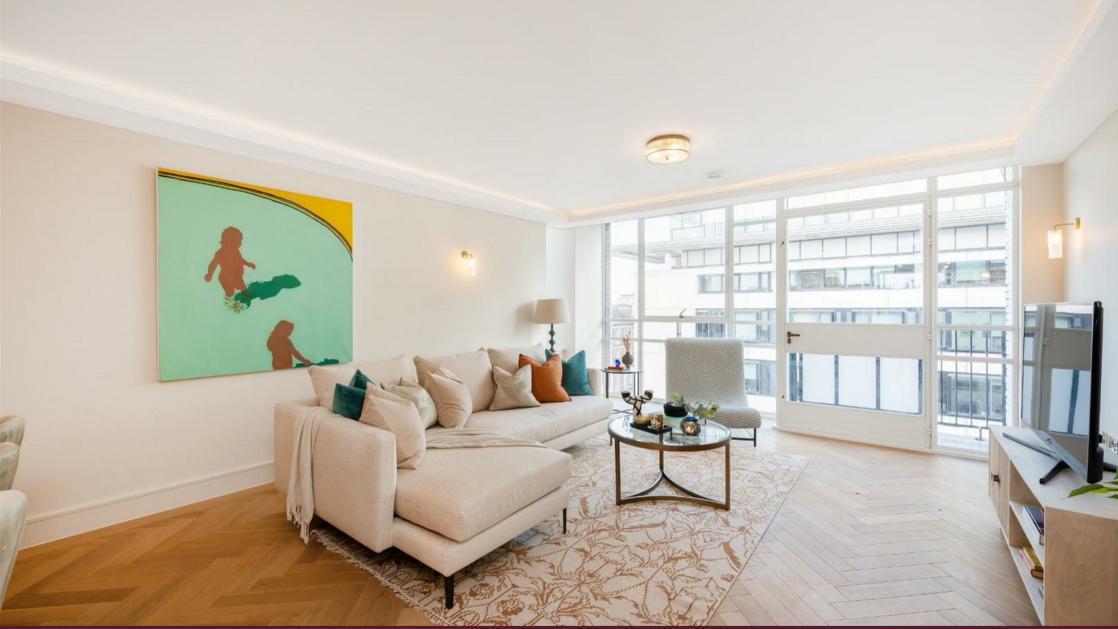

## Description

Beautifully refurbished three-bedroom sub-penthouse in Ambika House. Set on the sixth floor and featuring air conditioning throughout, this apartment has the added convenience of a dedicated underground parking space. The property offers 1,397sq ft / 129sq m of accommodation and enjoys dual-aspect east and west-facing views, filling the space with natural light and offering a private balcony for city views. Residents benefit from a day porter and lift, enhancing both comfort and security. Located on Portland Place, opposite the BBC and next to The Langham, it's just minutes from Regent's Park and Oxford Circus - a prime opportunity for luxurious living in the heart of London. Available, furnished.

3 Bedrooms : 3 Bathrooms : Balcony : Reserved Parking : Lift : Porter : Air Conditioning : Newly Refurbished : EPC Rating C : Westminster Council Tax Band G

## Key Features

- NEWLY REFURBISHED
- UNDERGROUND PARKING SPACE
- DAY PORTER

- AIR CONDITIONING
- BALCONY
- LIFT