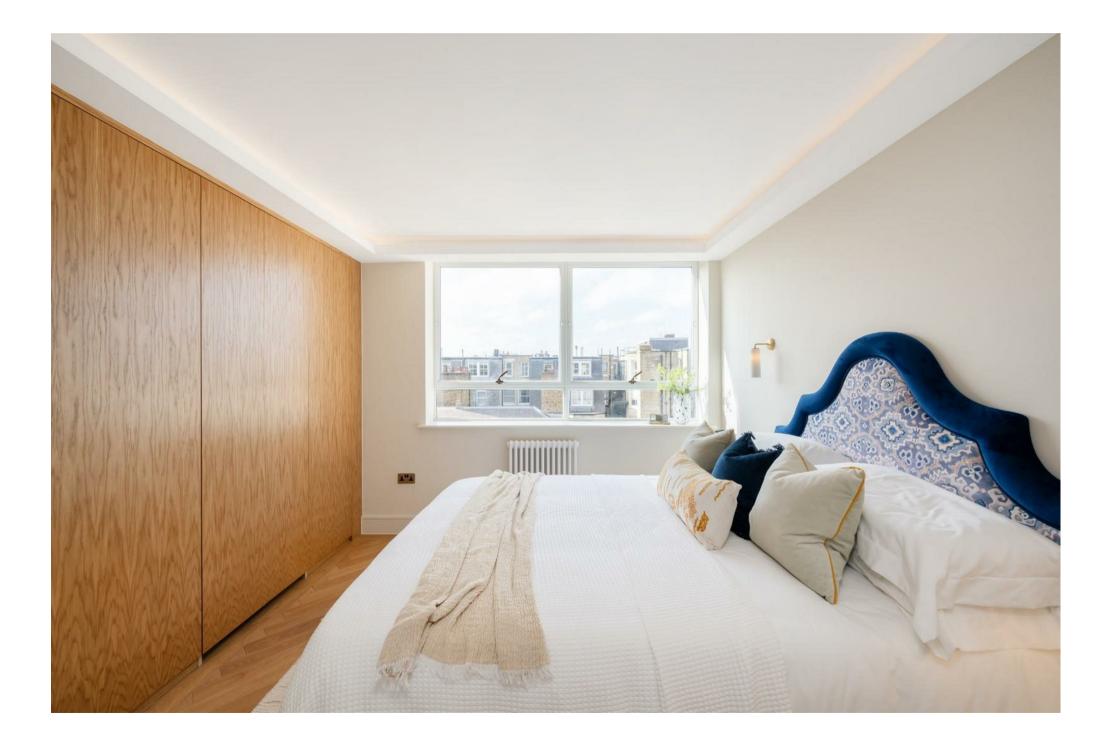

## Description

Beautifully refurbished three-bedroom sub-penthouse in Ambika House. Set on the sixth floor and featuring air conditioning throughout, this apartment has the added convenience of a dedicated underground parking space. The property offers 1,397sq ft / 129sq m of accommodation and enjoys dual-aspect east and west-facing views, filling the space with natural light and offering a private balcony for city views. Residents benefit from a day porter and lift, enhancing both comfort and security. Located on Portland Place, opposite the BBC and next to The Langham, it's just minutes from Regent's Park and Oxford Circus - a prime opportunity for luxurious living in the heart of London. Available, furnished.

3 Bedrooms : 3 Bathrooms : Balcony : Reserved Parking : Lift : Porter : Air Conditioning : Newly Refurbished : EPC Rating C : Westminster Council Tax Band G