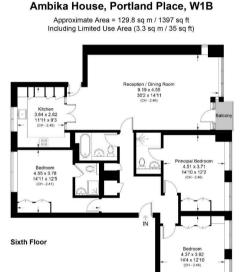

## Description

Beautifully refurbished three-bedroom sub-penthouse in Ambika House. Set on the sixth floor and featuring air conditioning throughout, this apartment has the added convenience of a dedicated underground parking space. The property offers 1,397sq ft / 129sq m of accommodation and enjoys dual-aspect east and west-facing views, filling the space with natural light and offering a private balcony for city views. Residents benefit from a day porter and lift, enhancing both comfort and security. Located on Portland Place, opposite the BBC and next to The Langham, it's just minutes from Regent's Park and Oxford Circus - a prime opportunity for luxurious living in the heart of London. Available, furnished.

## Terms

Fees & Charges: Tenancies exceeding £100,000 Per annum £480 inc. VAT, Tenancies where a company is a tenant £480 inc. VAT

Surveyed and drawn in accordance with the International property measurements standards (IPMS 2: Residential) Not drawn to scale unless stated. Whilst every care is taken in the preparation of this plan, please check all dimensions, shapes and compass bearings before making any decisions reliant upon them