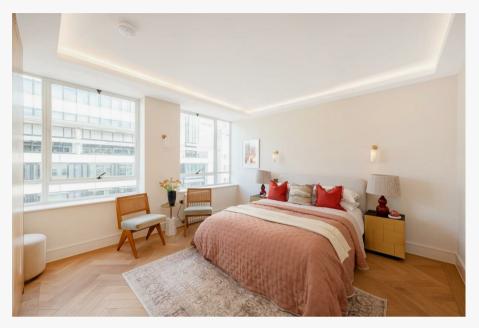

## Description

Beautifully refurbished three-bedroom sub-penthouse in Ambika House. Set on the sixth floor and featuring air conditioning throughout, this apartment has the added convenience of a dedicated underground parking space. The property offers 1,397sq ft / 129sq m of accommodation and enjoys dual-aspect east and west-facing views, filling the space with natural light and offering a private balcony for city views. Residents benefit from a day porter and lift, enhancing both comfort and security. Located on Portland Place, opposite the BBC and next to The Langham, it's just minutes from Regent's Park and Oxford Circus - a prime opportunity for luxurious living in the heart of London. Available, furnished.

3 Bedrooms : 3 Bathrooms : Balcony : Reserved Parking : Lift : Porter : Air Conditioning : Newly Refurbished : EPC Rating C : Westminster Council Tax Band G