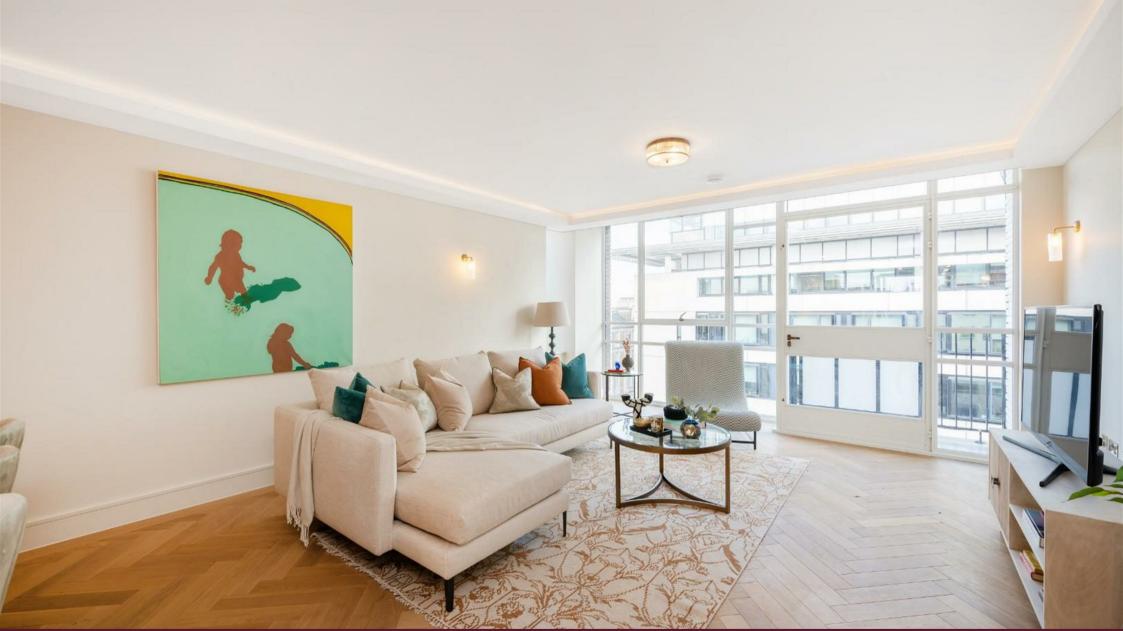

## Description

Beautifully refurbished three-bedroom sub-penthouse in Ambika House. Set on the sixth floor and featuring air conditioning throughout, this apartment has the added convenience of a dedicated underground parking space. The property offers 1,397sq ft / 129sq m of accommodation and enjoys dual-aspect east and west-facing views, filling the space with natural light and offering a private balcony for city views. Residents benefit from a day porter and lift, enhancing both comfort and security. Located on Portland Place, opposite the BBC and next to The Langham, it's just minutes from Regent's Park and Oxford Circus - a prime opportunity for luxurious living in the heart of London. Available, furnished.

3 Bedrooms : 3 Bathrooms : Balcony : Reserved Parking : Lift : Porter : Air Conditioning : Newly Refurbished : EPC Rating C : Westminster Council Tax Band G

### Key Features

· NEWLY REFURBISHED

- · AIR CONDITIONING
- · UNDERGROUND PARKING SPACE
- BALCONY

· DAY PORTER

· LIFT