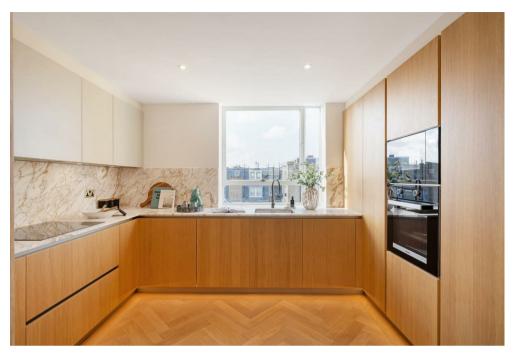

## Description

Beautifully refurbished three-bedroom sub-penthouse in Ambika House. Set on the sixth floor and featuring air conditioning throughout, this apartment has the added convenience of a dedicated underground parking space. The property offers 1,397sq ft / 129sq m of accommodation and enjoys dual-aspect east and west-facing views, filling the space with natural light and offering a private balcony for city views. Residents benefit from a day porter and lift, enhancing both comfort and security. Located on Portland Place, opposite the BBC and next to The Langham, it's just minutes from Regent's Park and Oxford Circus - a prime opportunity for luxurious living in the heart of London. Available, furnished.