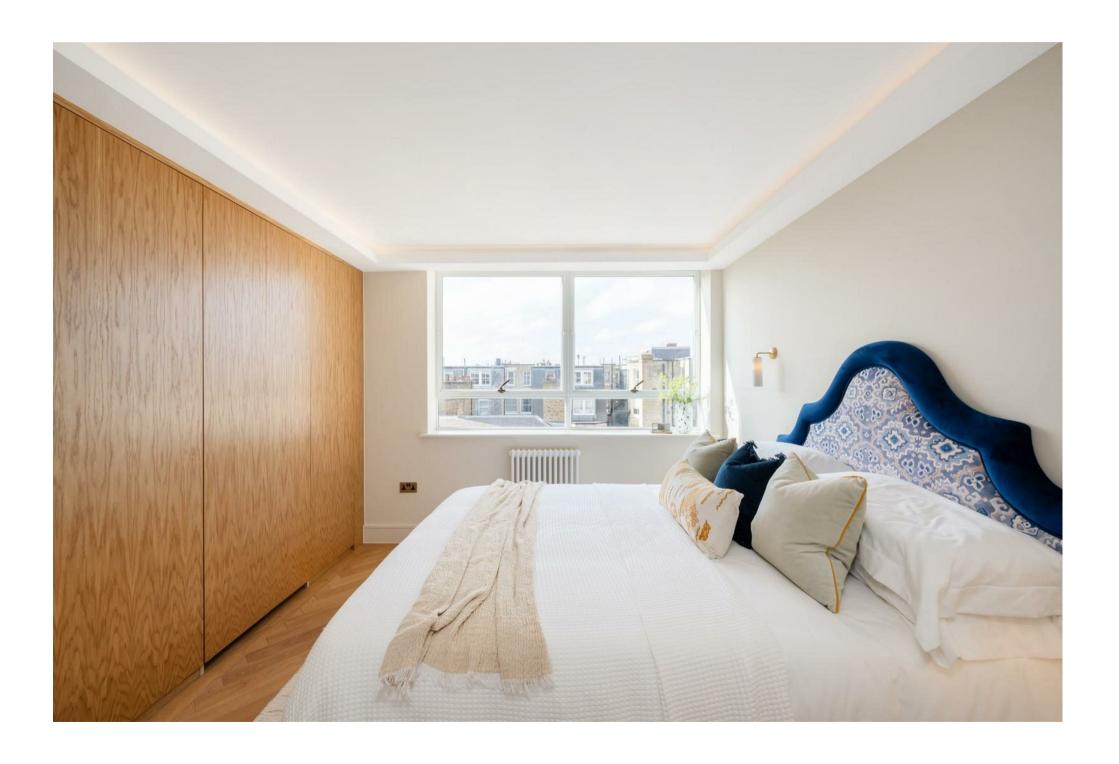

## Description

Beautifully refurbished three-bedroom sub-penthouse in Ambika House. Set on the sixth floor and featuring air conditioning throughout, this apartment has the added convenience of a dedicated underground parking space. The property offers 1,397sq ft / 129sq m of accommodation and enjoys dual-aspect east and west-facing views, filling the space with natural light and offering a private balcony for city views. Residents benefit from a day porter and lift, enhancing both comfort and security. Located on Portland Place, opposite the BBC and next to The Langham, it's just minutes from Regent's Park and Oxford Circus - a prime opportunity for luxurious living in the heart of London. Available, furnished.

3 Bedrooms : 3 Bathrooms : Balcony : Reserved Parking : Lift : Porter : Air Conditioning : Newly Refurbished : EPC Rating C : Westminster Council Tax Band G