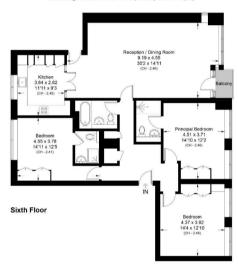

#### Ambika House, Portland Place, W1B

Approximate Area = 129.8 sq m / 1397 sq ft Including Limited Use Area (3.3 sq m / 35 sq ft)

Surveyed and drawn in accordance with the International property measurements standards (IPMS 2: Residential) Not drawn to scale unless stated.
Whilst every care is taken in the preparation of this plan, please check all dimensions, shapes and compass bearings before making any decisions reliant upon them.