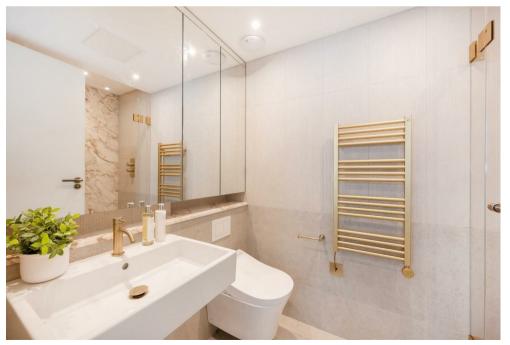

## Description

Beautifully refurbished three-bedroom sub-penthouse in Ambika House. Set on the sixth floor and featuring air conditioning throughout, this apartment has the added convenience of a dedicated underground parking space. The property offers 1,397sq ft / 129sq m of accommodation and enjoys dual-aspect east and west-facing views, filling the space with natural light and offering a private balcony for city views. Residents benefit from a day porter and lift, enhancing both comfort and security. Located on Portland Place, opposite the BBC and next to The Langham, it's just minutes from Regent's Park and Oxford Circus - a prime opportunity for luxurious living in the heart of London. Available, furnished.

3 Bedrooms : 3 Bathrooms : Balcony : Reserved Parking : Lift : Porter : Air Conditioning : Newly Refurbished : EPC Rating C : Westminster Council Tax Band G

### Key Features

· NEWLY REFURBISHED

- · AIR CONDITIONING
- · UNDERGROUND PARKING SPACE
- BALCONY

· DAY PORTER

· LIFT