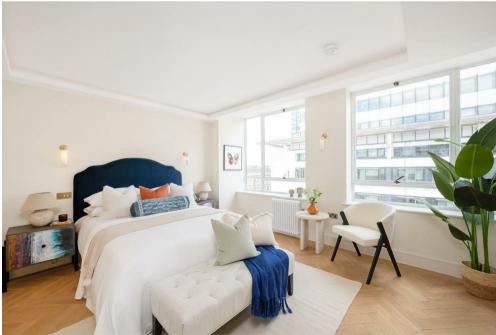

## Description

Beautifully refurbished three-bedroom sub-penthouse in Ambika House. Set on the sixth floor and featuring air conditioning throughout, this apartment has the added convenience of a dedicated underground parking space. The property offers 1,397sq ft / 129sq m of accommodation and enjoys dual-aspect east and west-facing views, filling the space with natural light and offering a private balcony for city views. Residents benefit from a day porter and lift, enhancing both comfort and security. Located on Portland Place, opposite the BBC and next to The Langham, it's just minutes from Regent's Park and Oxford Circus - a prime opportunity for luxurious living in the heart of London. Available, furnished.

3 Bedrooms : 3 Bathrooms : Balcony : Reserved Parking : Lift : Porter : Air Conditioning : Newly Refurbished : EPC Rating C : Westminster Council Tax Band G