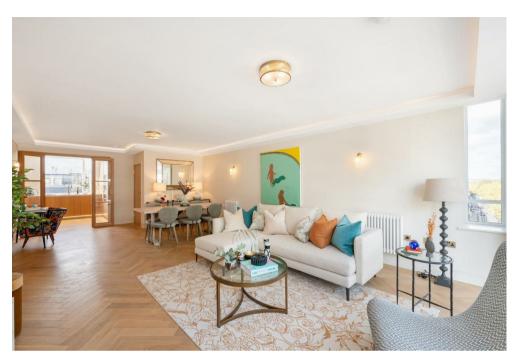

## Description

Beautifully refurbished three-bedroom sub-penthouse in Ambika House. Set on the sixth floor and featuring air conditioning throughout, this apartment has the added convenience of a dedicated underground parking space. The property offers 1,397sq ft / 129sq m of accommodation and enjoys dual-aspect east and west-facing views, filling the space with natural light and offering a private balcony for city views. Residents benefit from a day porter and lift, enhancing both comfort and security. Located on Portland Place, opposite the BBC and next to The Langham, it's just minutes from Regent's Park and Oxford Circus - a prime opportunity for luxurious living in the heart of London. Available, furnished.

3 Bedrooms : 3 Bathrooms : Balcony : Reserved Parking : Lift : Porter : Air Conditioning : Newly Refurbished : EPC Rating C : Westminster Council Tax Band G