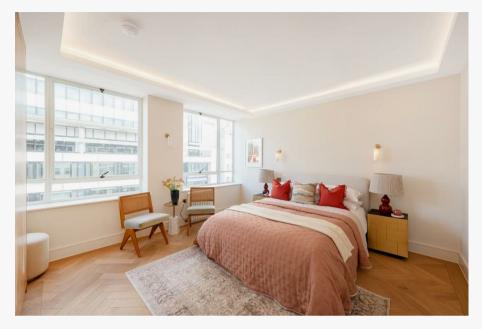

## Description

Beautifully refurbished three-bedroom sub-penthouse in Ambika House. Set on the sixth floor and featuring air conditioning throughout, this apartment has the added convenience of a dedicated underground parking space. The property offers 1,397sq ft / 129sq m of accommodation and enjoys dual-aspect east and west-facing views, filling the space with natural light and offering a private balcony for city views. Residents benefit from a day porter and lift, enhancing both comfort and security. Located on Portland Place, opposite the BBC and next to The Langham, it's just minutes from Regent's Park and Oxford Circus - a prime opportunity for luxurious living in the heart of London. Available, furnished.

3 Bedrooms : 3 Bathrooms : Balcony : Reserved Parking : Lift : Porter : Air Conditioning : Newly Refurbished : EPC Rating C : Westminster Council Tax Band G