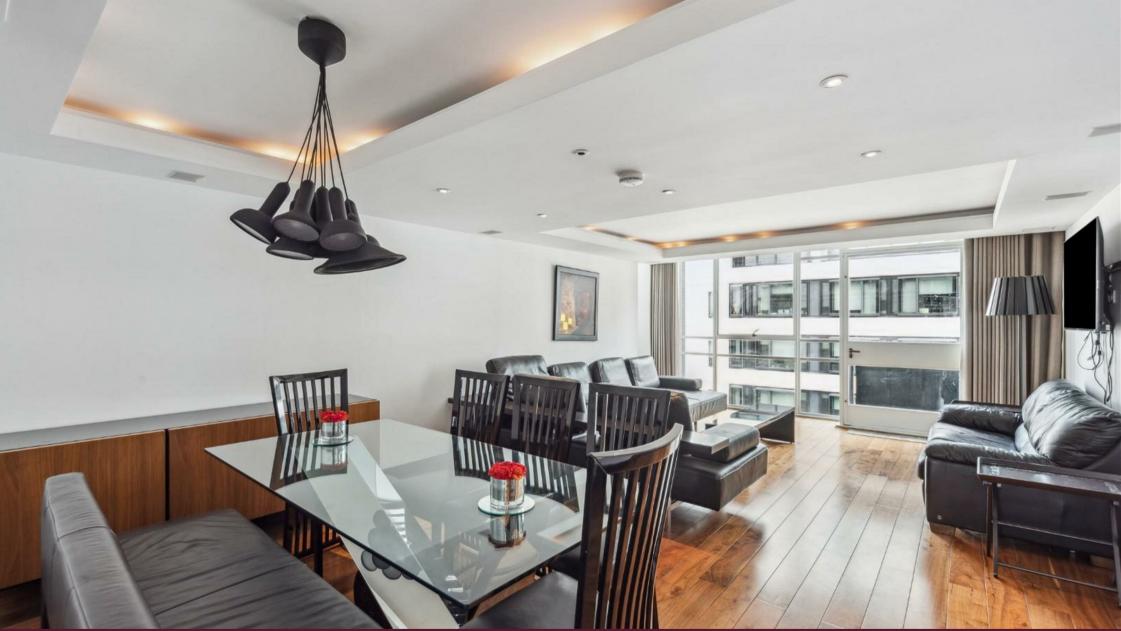

# Description

Stylish two bedroom apartment with a balcony in a portered block in Marylebone. This fifth floor unit boasts good light, wooden flooring throughout and plenty of storage. This lateral property offers 1,372sq ft and comprises a large master suite with his and hers sinks, bath and shower, a second bedroom with en-suite shower room, spacious living the leads out to a balcony overlooking Portland Place, a separate kitchen and guest cloakroom. The building is a short walk from Regents Park and Oxford Circus. Available, furnished.

• LIFT

WOODEN FLOORS

 $2 \; \text{Bedrooms}: 2 \; \text{Bathrooms}: \text{Guest W.C.}: \text{Porter}: \text{Lift}: \text{EPC Rating C}: \text{Westminster Council Band G}$ 

### Key Features

- PORTER
- BALCONY
- ▸ CLOSE TO REGENTS PARK