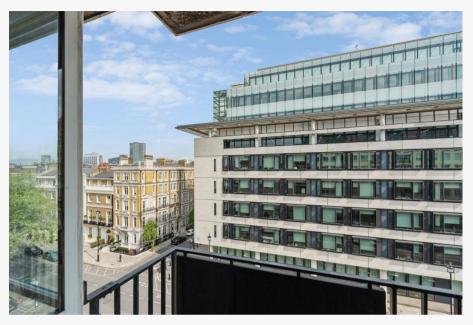

# Description

Stylish two bedroom apartment with a balcony in a portered block in Marylebone. This fifth floor unit boasts good light, wooden flooring throughout and plenty of storage. This lateral property offers 1,372sq ft and comprises a large master suite with his and hers sinks, bath and shower, a second bedroom with en-suite shower room, spacious living the leads out to a balcony overlooking Portland Place, a separate kitchen and guest cloakroom. The building is a short walk from Regents Park and Oxford Circus. Available, furnished.

### Key Features

- PORTER
- BALCONY
- ▸ CLOSE TO REGENTS PARK