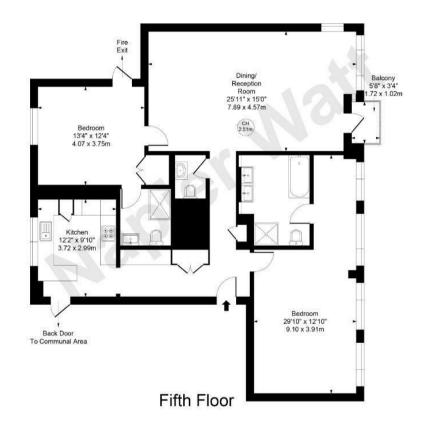

# Ambika House, W1B Approx. Gross internal Area 1372 Sq Ft - 127.51 Sq M

Key : CH - Ceiling Height

#### Not to scale, for guidance only and must not be relied upon as a statement of fact. All measurements and areas are approximate only

IMPORTANT: We would inform prospective purchasers that these sales particulars have been prepared as a general guide only. A detailed survey has not been carried out, nor the services, appliances and fittings tested. Room sizes should not be relied upon for furnishing purposes and are approximate. If floor plans are included, they are for guidance only and illustration purposes only and may not be to scale. If there are any important matters likely to affect your decision to buy, please contact us before viewing the property.