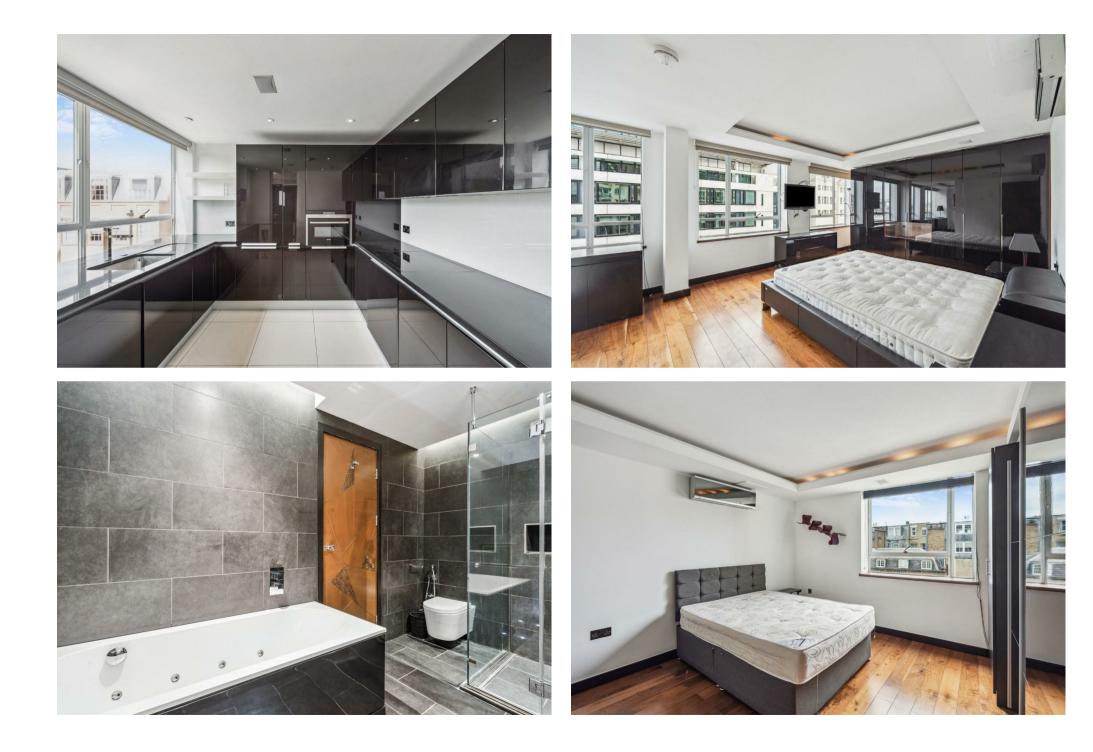

# Description

Stylish two bedroom apartment with a balcony in a portered block in Marylebone. This fifth floor unit boasts good light, wooden flooring throughout and plenty of storage. This lateral property offers 1,372sq ft and comprises a large master suite with his and hers sinks, bath and shower, a second bedroom with en-suite shower room, spacious living the leads out to a balcony overlooking Portland Place, a separate kitchen and guest cloakroom. The building is a short walk from Regents Park and Oxford Circus. Available, furnished.

• LIFT

WOODEN FLOORS

 $2 \; \text{Bedrooms}: 2 \; \text{Bathrooms}: \text{Guest W.C.}: \text{Porter}: \text{Lift}: \text{EPC Rating C}: \text{Westminster Council Band G}$ 