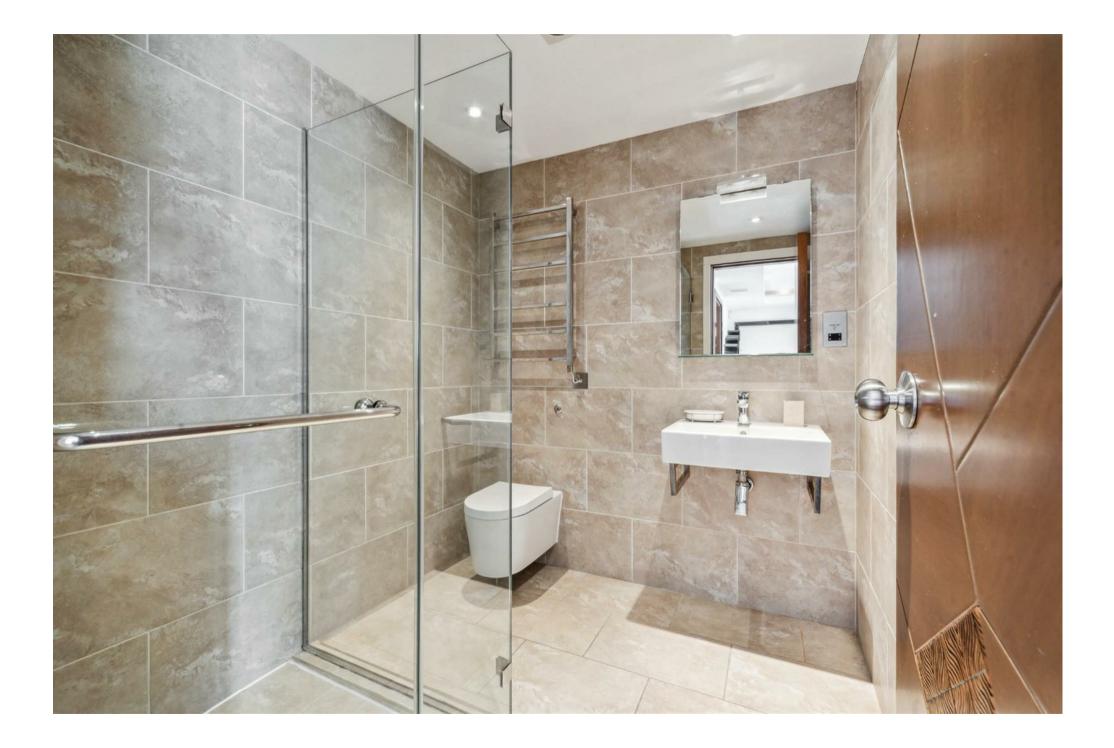

# Description

Stylish two bedroom apartment with a balcony in a portered block in Marylebone. This fifth floor unit boasts good light, wooden flooring throughout and plenty of storage. This lateral property offers 1,372sq ft and comprises a large master suite with his and hers sinks, bath and shower, a second bedroom with en-suite shower room, spacious living the leads out to a balcony overlooking Portland Place, a separate kitchen and guest cloakroom. The building is a short walk from Regents Park and Oxford Circus. Available, furnished.

• LIFT

WOODEN FLOORS

 $2 \; \text{Bedrooms}: 2 \; \text{Bathrooms}: \text{Guest W.C.}: \text{Porter}: \text{Lift}: \text{EPC Rating C}: \text{Westminster Council Band G}$ 