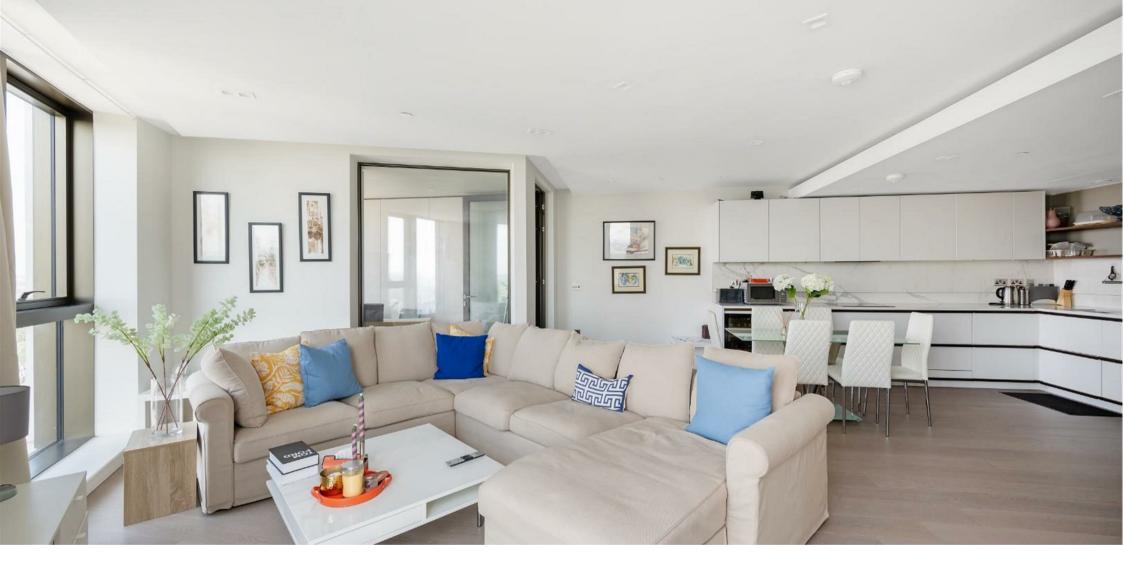

The open-plan living area connects to a modern kitchen with sleek appliances. Floor-to-ceiling windows provide plenty of natural light and impressive views.

The spacious bedrooms offer a peaceful retreat with views of Hyde Park. The master bedroom has an en-suite bathroom, while the other two bedrooms share a bathroom.