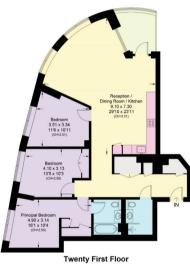

## Westmark Tower, Newcastle Place, W2

Approximate Area = 110.8 sq m / 1193 sq ft

I wenty First Fi

Surveyed and drawn in accordance with the International property measurements standards (IPMS 2: Residential) Not drawn to scale unless stated.
Whilst every care is taken in the preparation of this plan, please check all dimensions, shapes and compass bearings before making any decisions reliant upon them.