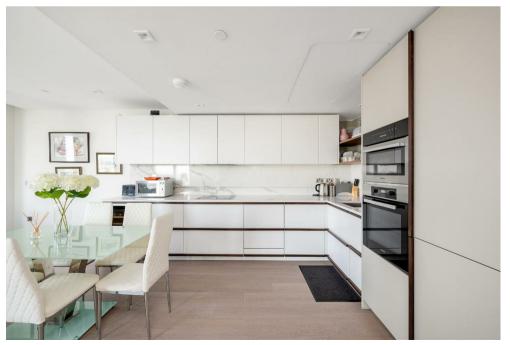

The open-plan living area connects to a modern kitchen with sleek appliances. Floor-to-ceiling windows provide plenty of natural light and impressive views.

The spacious bedrooms offer a peaceful retreat with views of Hyde Park. The master bedroom has an en-suite bathroom, while the other two bedrooms share a bathroom.