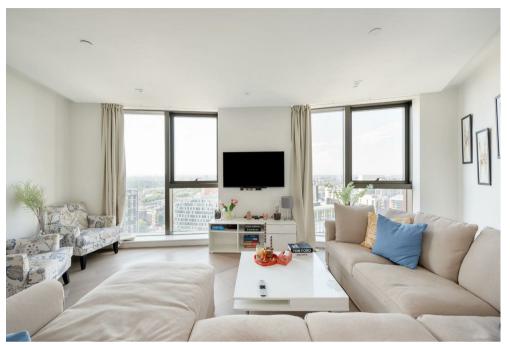

## Description

BY ORDER OF RECEIVER- Competitively priced for a quick sale.

Enjoy panoramic views from this amazing 3-bedroom apartment on the 21st floor of Westmark Tower, part of the West End Gate development by Berkeley.

The open-plan living area connects to a modern kitchen with sleek appliances. Floor-to-ceiling windows provide plenty of natural light and impressive views.

The spacious bedrooms offer a peaceful retreat with views of Hyde Park. The master bedroom has an en-suite bathroom, while the other two bedrooms share a bathroom.