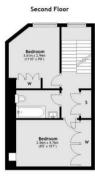

#### Basement

Third Floor

Main area: Approx. 195.7 sq. metres (2106.2 sq. feet)

IMPORTANT: We would inform prospective purchasers that these sales particulars have been prepared as a general guide only. A detailed survey has not been carried out, nor the services, appliances and fittings tested. Room sizes should not be relied upon for furnishing purposes and are approximate. If floor plans are included, they are for guidance only and illustration purposes only and may not be to scale. If there are any important matters likely to affect your decision to buy, please contact us before viewing the property.