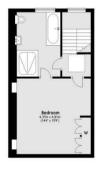

#### Basement

Third Floor

Main area: Approx. 195.7 sq. metres (2106.2 sq. feet)

IMPORTANT: We would inform prospective purchasers that these sales particulars have been prepared as a general guide only. A detailed survey has not been carried out, nor the services, appliances and fittings tested. Room sizes should not be relied upon for furnishing purposes and are approximate. If floor plans are included, they are for guidance only and illustration purposes only and may not be to scale. If there are any important matters likely to affect your decision to buy, please contact us before viewing the property.