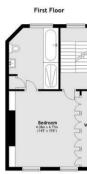

#### Basement

Third Floor

Main area: Approx. 195.7 sq. metres (2106.2 sq. feet)

IMPORTANT: We would inform prospective purchasers that these sales particulars have been prepared as a general guide only. A detailed survey has not been carried out, nor the services, appliances and fittings tested. Room sizes should not be relied upon for furnishing purposes and are approximate. If floor plans are included, they are for guidance only and illustration purposes only and may not be to scale. If there are any important matters likely to affect your decision to buy, please contact us before viewing the property.