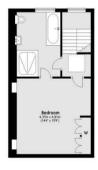

### Description

A beautifully refurbished Georgian townhouse, ideally situated in the heart of Marylebone, offering easy access to the area's superb amenities. Spanning over 2,250 sq ft and arranged over five floors, this home is filled with natural light and features a seamless blend of modern decor with charming period details. The property boasts generous living spaces, complemented by wooden flooring and large windows throughout. The brand new kitchen, equipped with state-of-the-art built-in appliances, is conveniently located adjacent to a patio and an entertainment area, perfect for hosting gatherings or enjoying family meals. The bathrooms have been newly fitted to a high standard, offering a sleek, contemporary finish. All four bedrooms are well-proportioned, each featuring built-in wardrobes and ample natural light. The property is offered unfurnished but can be furnished upon separate negotiation.

4 Bedrooms : 3 Bathrooms : 1 Guest WCs : Access To Portman Square : Patio : Westminster Council Tax Band H : EPC Rating C

#### Basement

Third Floor

Main area: Approx. 195.7 sq. metres (2106.2 sq. feet)

IMPORTANT: We would inform prospective purchasers that these sales particulars have been prepared as a general guide only. A detailed survey has not been carried out, nor the services, appliances and fittings tested. Room sizes should not be relied upon for furnishing purposes and are approximate. If floor plans are included, they are for guidance only and illustration purposes only and may not be to scale. If there are any important matters likely to affect your decision to buy, please contact us before viewing the property.