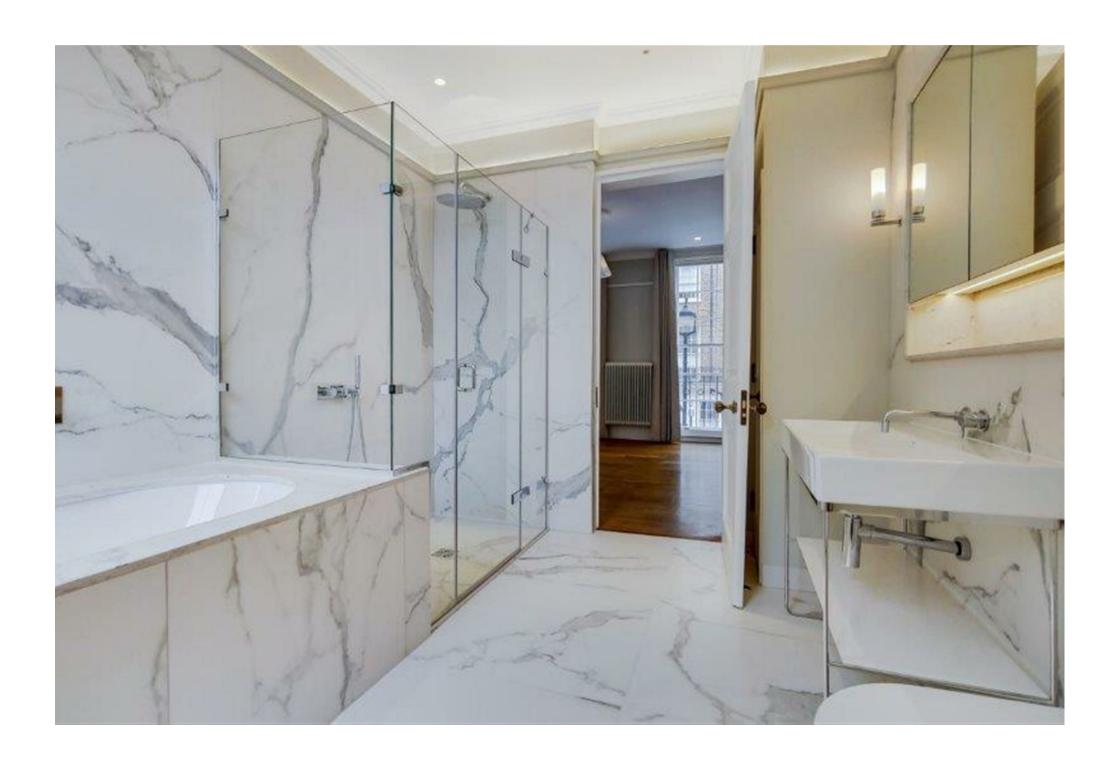

### Description

A beautifully refurbished Georgian townhouse, ideally situated in the heart of Marylebone, offering easy access to the area's superb amenities. Spanning over 2,250 sq ft and arranged over five floors, this home is filled with natural light and features a seamless blend of modern decor with charming period details. The property boasts generous living spaces, complemented by wooden flooring and large windows throughout. The brand new kitchen, equipped with state-of-the-art built-in appliances, is conveniently located adjacent to a patio and an entertainment area, perfect for hosting gatherings or enjoying family meals. The bathrooms have been newly fitted to a high standard, offering a sleek, contemporary finish. All four bedrooms are well-proportioned, each featuring built-in wardrobes and ample natural light. The property is offered unfurnished but can be furnished upon separate negotiation.