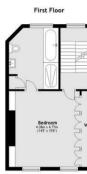

### Description

A beautifully refurbished Georgian townhouse, ideally situated in the heart of Marylebone, offering easy access to the area's superb amenities. Spanning over 2,250 sq ft and arranged over five floors, this home is filled with natural light and features a seamless blend of modern decor with charming period details. The property boasts generous living spaces, complemented by wooden flooring and large windows throughout. The brand new kitchen, equipped with state-of-the-art built-in appliances, is conveniently located adjacent to a patio and an entertainment area, perfect for hosting gatherings or enjoying family meals. The bathrooms have been newly fitted to a high standard, offering a sleek, contemporary finish. All four bedrooms are well-proportioned, each featuring built-in wardrobes and ample natural light. The property is offered unfurnished but can be furnished upon separate negotiation.

4 Bedrooms : 3 Bathrooms : 1 Guest WCs : Access To Portman Square : Patio : Westminster Council Tax Band H : EPC Rating C

#### Basement

Third Floor

Main area: Approx. 195.7 sq. metres (2106.2 sq. feet)

IMPORTANT: We would inform prospective purchasers that these sales particulars have been prepared as a general guide only. A detailed survey has not been carried out, nor the services, appliances and fittings tested. Room sizes should not be relied upon for furnishing purposes and are approximate. If floor plans are included, they are for guidance only and illustration purposes only and may not be to scale. If there are any important matters likely to affect your decision to buy, please contact us before viewing the property.