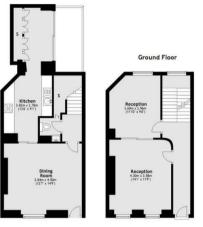

#### Basement

Third Floor

Main area: Approx. 195.7 sq. metres (2106.2 sq. feet)

IMPORTANT: We would inform prospective purchasers that these sales particulars have been prepared as a general guide only. A detailed survey has not been carried out, nor the services, appliances and fittings tested. Room sizes should not be relied upon for furnishing purposes and are approximate. If floor plans are included, they are for guidance only and illustration purposes only and may not be to scale. If there are any important matters likely to affect your decision to buy, please contact us before viewing the property.