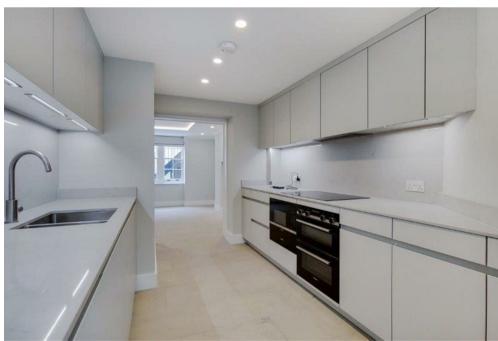

### Description

A beautifully refurbished Georgian townhouse, ideally situated in the heart of Marylebone, offering easy access to the area's superb amenities. Spanning over 2,250 sq ft and arranged over five floors, this home is filled with natural light and features a seamless blend of modern decor with charming period details. The property boasts generous living spaces, complemented by wooden flooring and large windows throughout. The brand new kitchen, equipped with state-of-the-art built-in appliances, is conveniently located adjacent to a patio and an entertainment area, perfect for hosting gatherings or enjoying family meals. The bathrooms have been newly fitted to a high standard, offering a sleek, contemporary finish. All four bedrooms are well-proportioned, each featuring built-in wardrobes and ample natural light. The property is offered unfurnished but can be furnished upon separate negotiation.