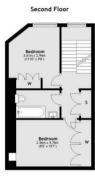

### Description

A beautifully refurbished Georgian townhouse, ideally situated in the heart of Marylebone, offering easy access to the area's superb amenities. Spanning over 2,250 sq ft and arranged over five floors, this home is filled with natural light and features a seamless blend of modern decor with charming period details. The property boasts generous living spaces, complemented by wooden flooring and large windows throughout. The brand new kitchen, equipped with state-of-the-art built-in appliances, is conveniently located adjacent to a patio and an entertainment area, perfect for hosting gatherings or enjoying family meals. The bathrooms have been newly fitted to a high standard, offering a sleek, contemporary finish. All four bedrooms are well-proportioned, each featuring built-in wardrobes and ample natural light. The property is offered unfurnished but can be furnished upon separate negotiation.

4 Bedrooms : 3 Bathrooms : 1 Guest WCs : Access To Portman Square : Patio : Westminster Council Tax Band H : EPC Rating C

#### Basement

Third Floor

Main area: Approx. 195.7 sq. metres (2106.2 sq. feet)

IMPORTANT: We would inform prospective purchasers that these sales particulars have been prepared as a general guide only. A detailed survey has not been carried out, nor the services, appliances and fittings tested. Room sizes should not be relied upon for furnishing purposes and are approximate. If floor plans are included, they are for guidance only and illustration purposes only and may not be to scale. If there are any important matters likely to affect your decision to buy, please contact us before viewing the property.