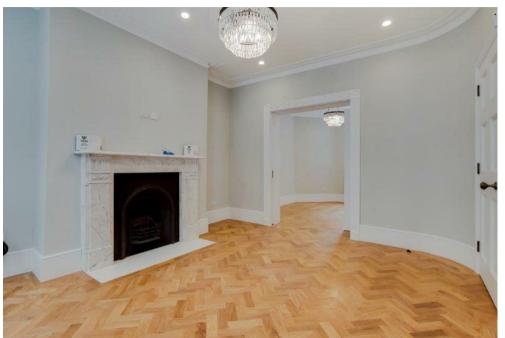

### Description

A beautifully refurbished Georgian townhouse, ideally situated in the heart of Marylebone, offering easy access to the area's superb amenities. Spanning over 2,250 sq ft and arranged over five floors, this home is filled with natural light and features a seamless blend of modern decor with charming period details. The property boasts generous living spaces, complemented by wooden flooring and large windows throughout. The brand new kitchen, equipped with state-of-the-art built-in appliances, is conveniently located adjacent to a patio and an entertainment area, perfect for hosting gatherings or enjoying family meals. The bathrooms have been newly fitted to a high standard, offering a sleek, contemporary finish. All four bedrooms are well-proportioned, each featuring built-in wardrobes and ample natural light. The property is offered unfurnished but can be furnished upon separate negotiation.