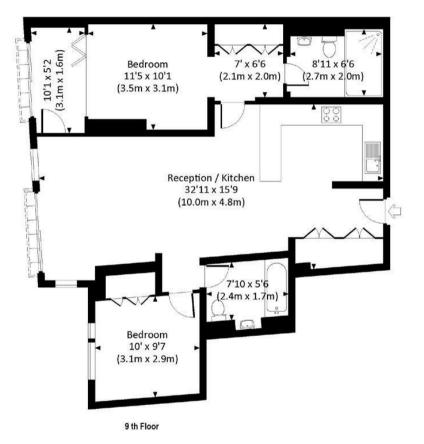

## Description

A stunning ninth floor apartment (with lift) in this sought-after development within Paddington Basin. The property consists of a master bedroom with dressing area and en suite shower room, second double bedroom, family bathroom, reception room with Juliette balcony and a fully fitted, open-plan kitchen. Further benefits include underfloor heating, air conditioning and 24 hour concierge. Adjacent to the Grand Union Canal, Merchant Square is conveniently located moments from the transport and shopping amenities of Paddington.

2 Bedrooms : 2 Bathrooms : Lift : Modern Building : Westminster Council Tax Rating G : EPC Rating B