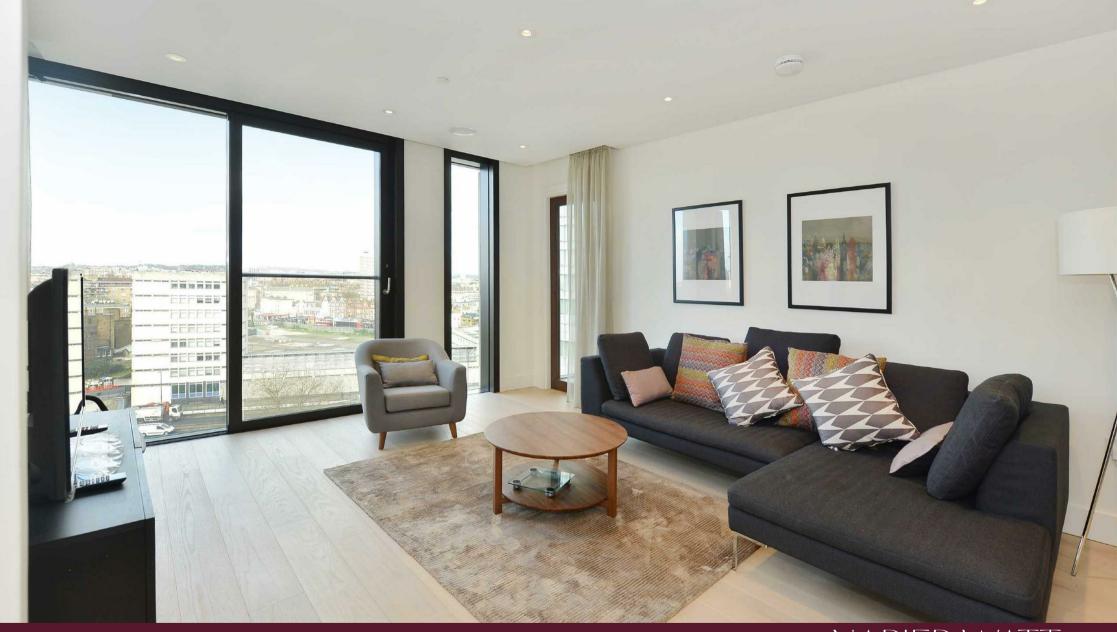

## Description

A stunning ninth floor apartment (with lift) in this sought-after development within Paddington Basin. The property consists of a master bedroom with dressing area and en suite shower room, second double bedroom, family bathroom, reception room with Juliette balcony and a fully fitted, open-plan kitchen. Further benefits include underfloor heating, air conditioning and 24 hour concierge. Adjacent to the Grand Union Canal, Merchant Square is conveniently located moments from the transport and shopping amenities of Paddington.

## JULIETTE BALCONY

NINTH FLOOR