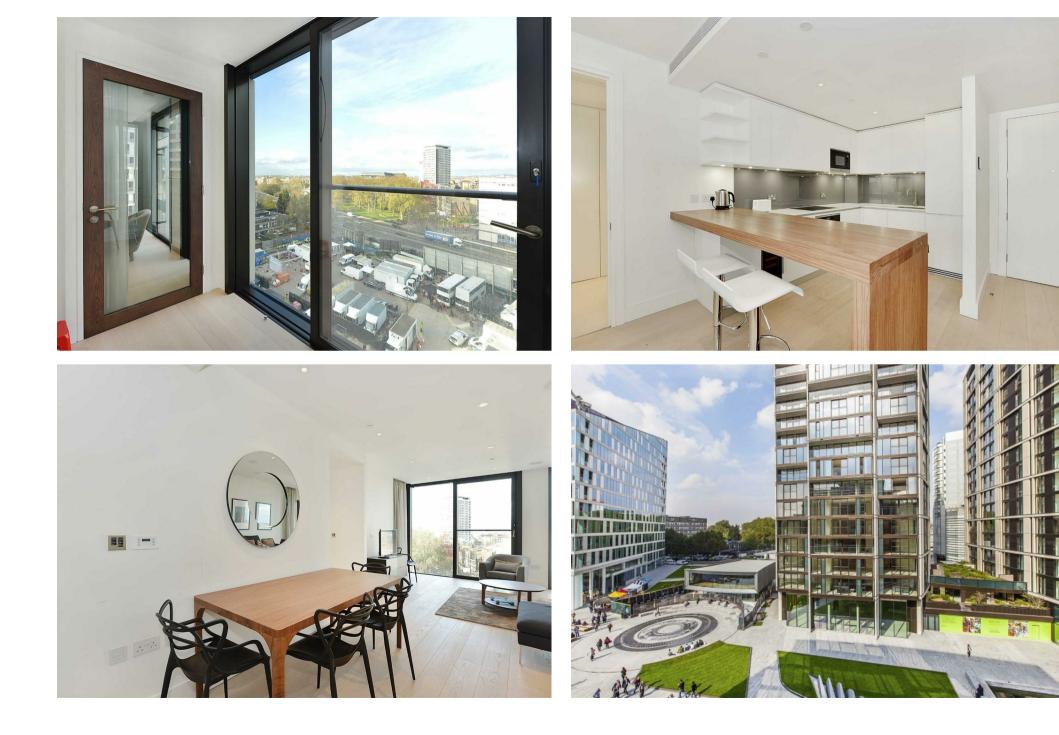

## Description

A stunning ninth floor apartment (with lift) in this sought-after development within Paddington Basin. The property consists of a master bedroom with dressing area and en suite shower room, second double bedroom, family bathroom, reception room with Juliette balcony and a fully fitted, open-plan kitchen. Further benefits include underfloor heating, air conditioning and 24 hour concierge. Adjacent to the Grand Union Canal, Merchant Square is conveniently located moments from the transport and shopping amenities of Paddington.