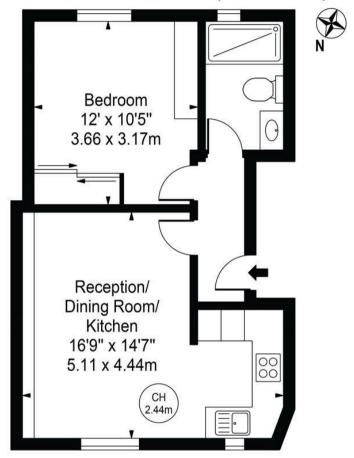

# Red Lion Yard Approx. Gross Internal Area 412 Sq Ft - 38.28 Sq M

First Floor

For Illustration Purposes Only - Not To Scale

This floor plan should be used as a general outline for guidance only and does not constitute in whole or in part an offer or contract.

Any intending purchaser or lessee should satisfy themselves by inspection, searches, enquiries and full survey as to the correctness of each statement.

Any areas, measurements or distances quoted are approximate and should not be used to value a property or be the basis of any sale or let.