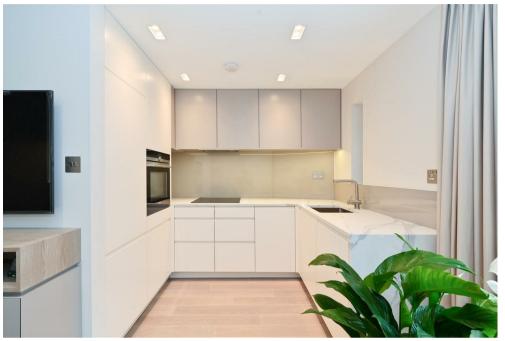

### Description

A stunning, interior designed and refurbished one bedroom first floor apartment set within this discreetly positioned period house in the heart of Mayfair, just of Hill Street. The apartment offers 412sq ft / 38sq m of accommodation and is in outstanding condition with modern furniture and fittings. It benefits from air conditioning, central heating, double glazed windows, some wood floors and newly fitted bespoke kitchen and shower room. Red Lion Yard is a quiet, cobbled mews set just off Waverton Street and between Hill Street and Charles Street.