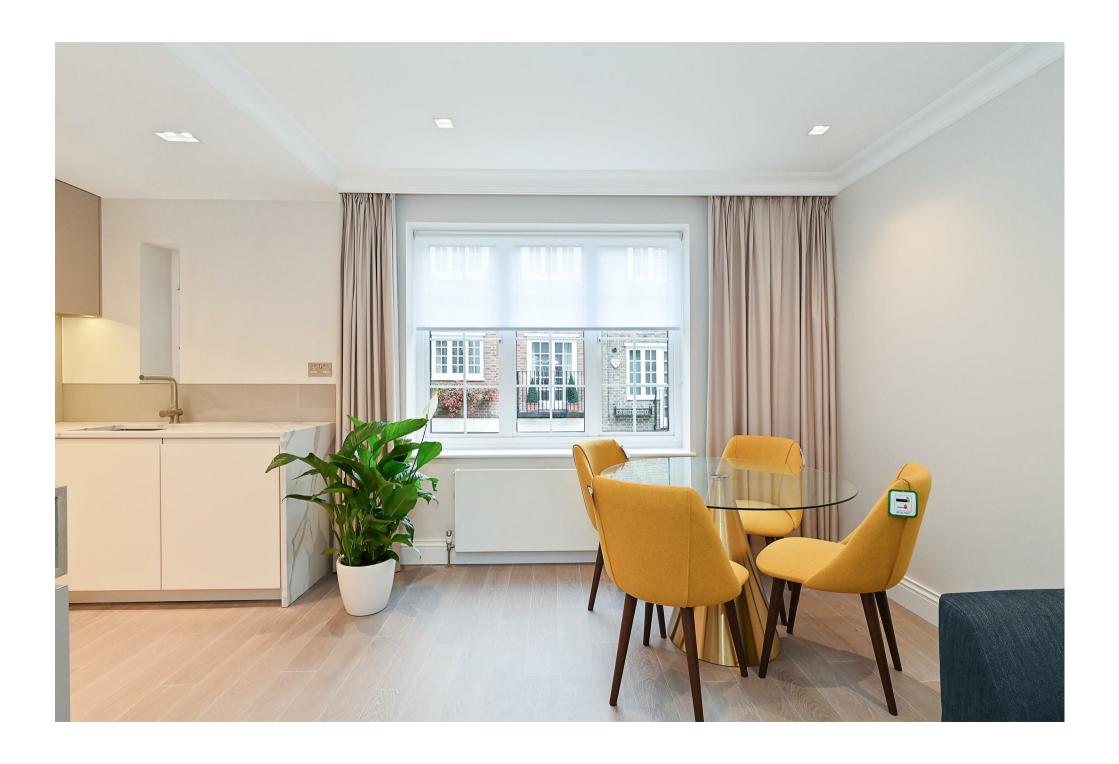

### Description

A stunning, interior designed and refurbished one bedroom first floor apartment set within this discreetly positioned period house in the heart of Mayfair, just of Hill Street. The apartment offers 412sq ft / 38sq m of accommodation and is in outstanding condition with modern furniture and fittings. It benefits from air conditioning, central heating, double glazed windows, some wood floors and newly fitted bespoke kitchen and shower room. Red Lion Yard is a quiet, cobbled mews set just off Waverton Street and between Hill Street and Charles Street.

#### Key Features

- · SECLUDED QUIET MEWS
- FIRST FLOOR
- · FULLY FURNISHED

- · INTERIOR DESIGNED
- · AIR CONDITIONING
- HEART OF MAYFAIR