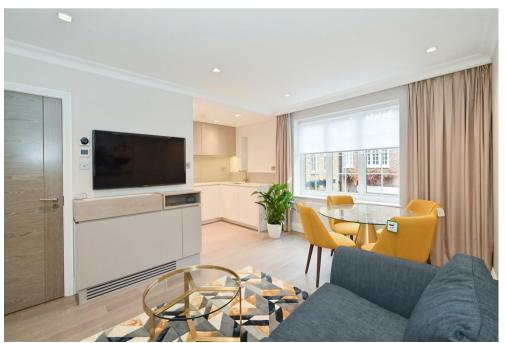

### Description

A stunning, interior designed and refurbished one bedroom first floor apartment set within this discreetly positioned period house in the heart of Mayfair, just of Hill Street. The apartment offers 412sq ft / 38sq m of accommodation and is in outstanding condition with modern furniture and fittings. It benefits from air conditioning, central heating, double glazed windows, some wood floors and newly fitted bespoke kitchen and shower room. Red Lion Yard is a quiet, cobbled mews set just off Waverton Street and between Hill Street and Charles Street.

#### Key Features

- · SECLUDED QUIET MEWS
- FIRST FLOOR
- · FULLY FURNISHED

- · INTERIOR DESIGNED
- · AIR CONDITIONING
- HEART OF MAYFAIR