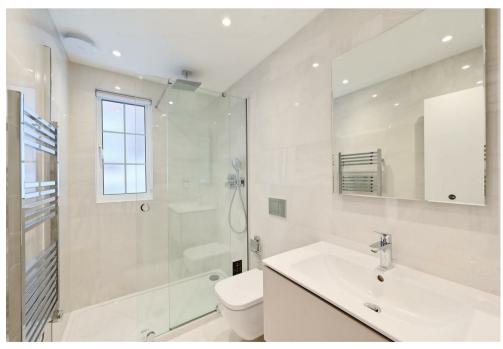

### Description

A stunning, interior designed and refurbished one bedroom first floor apartment set within this discreetly positioned period house in the heart of Mayfair, just of Hill Street. The apartment offers 412sq ft / 38sq m of accommodation and is in outstanding condition with modern furniture and fittings. It benefits from air conditioning, central heating, double glazed windows, some wood floors and newly fitted bespoke kitchen and shower room. Red Lion Yard is a quiet, cobbled mews set just off Waverton Street and between Hill Street and Charles Street.

Available, furnished.

1 Bedroom: 1 Bathroom: EPC Rating C: Westminster Council Tax Band F