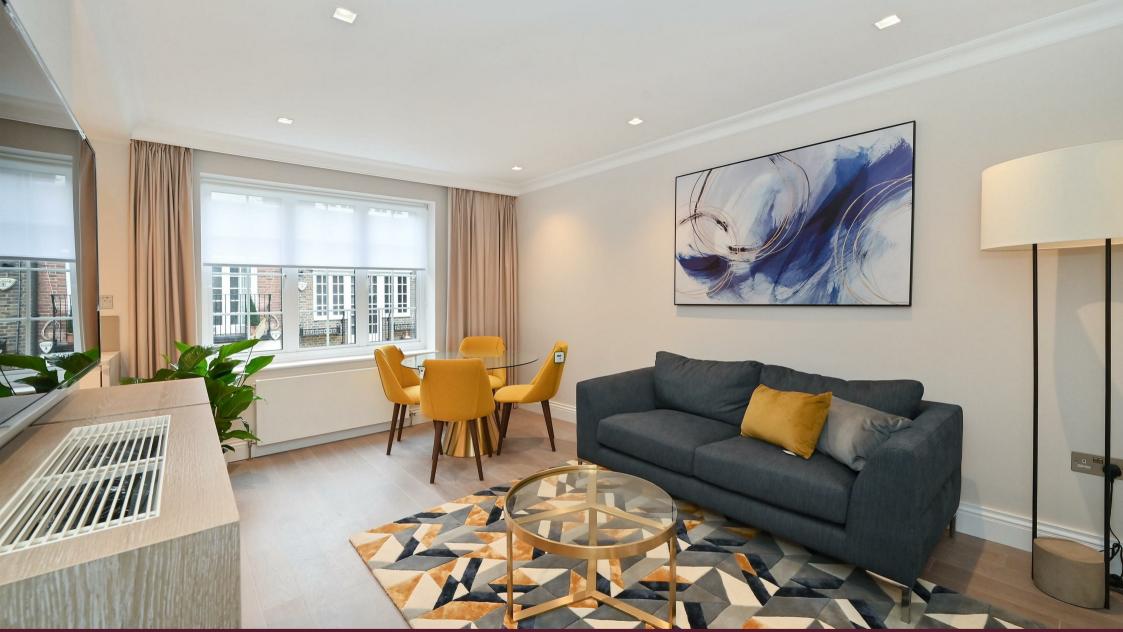

### Description

A stunning, interior designed and refurbished one bedroom first floor apartment set within this discreetly positioned period house in the heart of Mayfair, just of Hill Street. The apartment offers 412sq ft / 38sq m of accommodation and is in outstanding condition with modern furniture and fittings. It benefits from air conditioning, central heating, double glazed windows, some wood floors and newly fitted bespoke kitchen and shower room. Red Lion Yard is a quiet, cobbled mews set just off Waverton Street and between Hill Street and Charles Street.

#### Key Features

- · SECLUDED QUIET MEWS
- FIRST FLOOR
- · FULLY FURNISHED

- · INTERIOR DESIGNED
- · AIR CONDITIONING
- HEART OF MAYFAIR