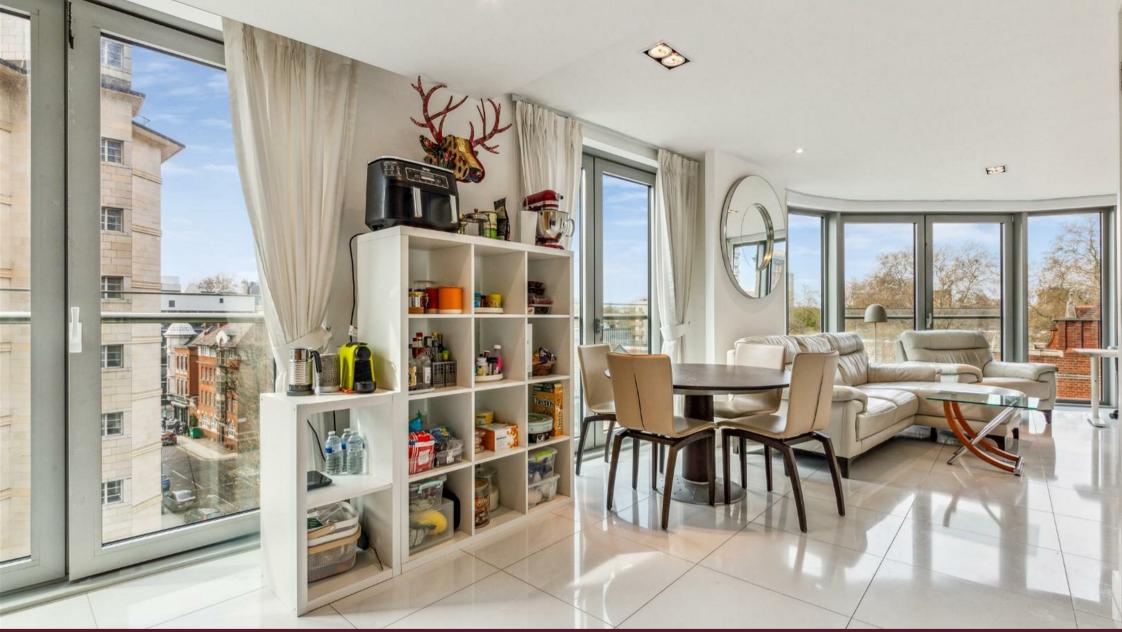

## Description

Bright and airy two-bedroom apartment in this modern building near Regents Park. Set on the fifth floor (with lift) of a portered block, this lateral apartment offers 856sq ft and comprises an open plan living room kitchen, master bedroom with en-suite, second bedroom and a separate bathroom. The property boasts fantastic light, and is moments from Regents Park, not to mention a wealth of shops and transport links in the area. Available, furnished.

## Key Features

- MODERN DEVELOPMENT
- PORTER

PASSENGER LIFTNEAR REGENTS PARK