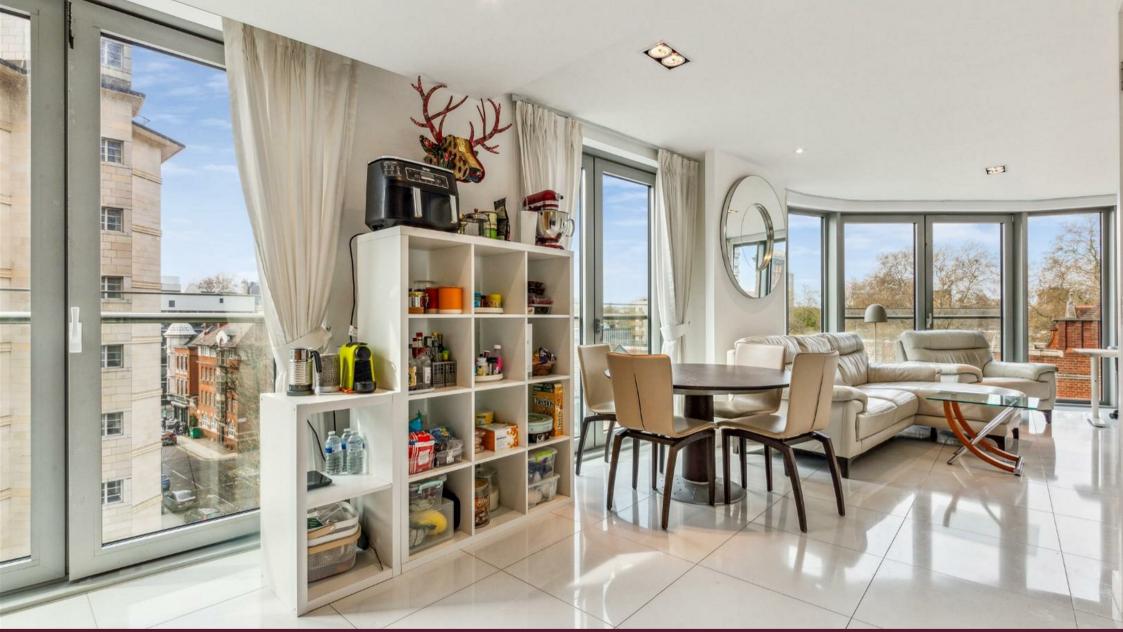

## Description

Bright and airy two-bedroom apartment in this modern building near Regents Park. Set on the fifth floor (with lift) of a portered block, this lateral apartment offers 856sq ft and comprises an open plan living room kitchen, master bedroom with en-suite, second bedroom and a separate bathroom. The property boasts fantastic light, and is moments from Regents Park, not to mention a wealth of shops and transport links in the area. Available, furnished.

2 Bedrooms : 2 Bathrooms : Porter : Lift : EPC Rating B : Camden Council Tax Band G