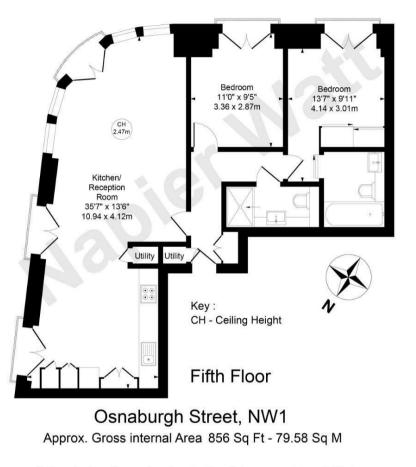

## Description

Bright and airy two-bedroom apartment in this modern building near Regents Park. Set on the fifth floor (with lift) of a portered block, this lateral apartment offers 856sq ft and comprises an open plan living room kitchen, master bedroom with en-suite, second bedroom and a separate bathroom. The property boasts fantastic light, and is moments from Regents Park, not to mention a wealth of shops and transport links in the area. Available, furnished.

## Terms

Fees & Charges: Tenancies exceeding £100,000 Per annum £480 inc VAT, Tenancies where a company is a tenant £480 Inc VAT.

Not to scale, for guidance only and must not be relied upon as a statement of fact. All measurements and areas are approximate only