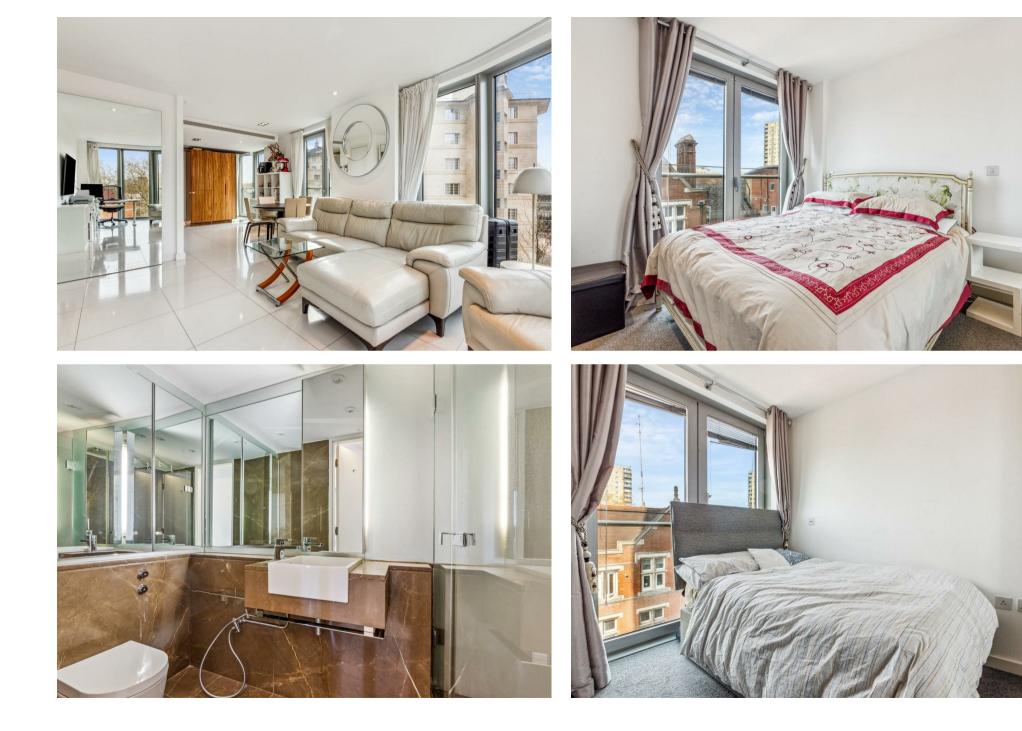

## Description

Bright and airy two-bedroom apartment in this modern building near Regents Park. Set on the fifth floor (with lift) of a portered block, this lateral apartment offers 856sq ft and comprises an open plan living room kitchen, master bedroom with en-suite, second bedroom and a separate bathroom. The property boasts fantastic light, and is moments from Regents Park, not to mention a wealth of shops and transport links in the area. Available, furnished.

2 Bedrooms : 2 Bathrooms : Porter : Lift : EPC Rating B : Camden Council Tax Band G