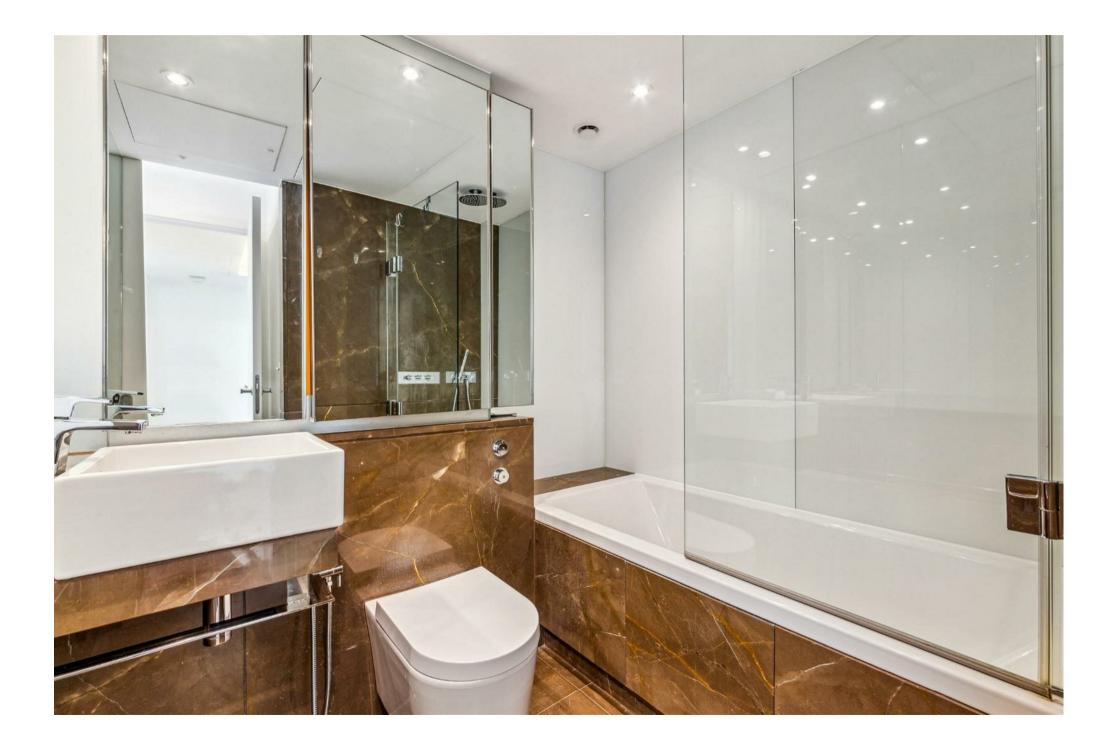

## Description

Bright and airy two-bedroom apartment in this modern building near Regents Park. Set on the fifth floor (with lift) of a portered block, this lateral apartment offers 856sq ft and comprises an open plan living room kitchen, master bedroom with en-suite, second bedroom and a separate bathroom. The property boasts fantastic light, and is moments from Regents Park, not to mention a wealth of shops and transport links in the area. Available, furnished.

2 Bedrooms : 2 Bathrooms : Porter : Lift : EPC Rating B : Camden Council Tax Band G