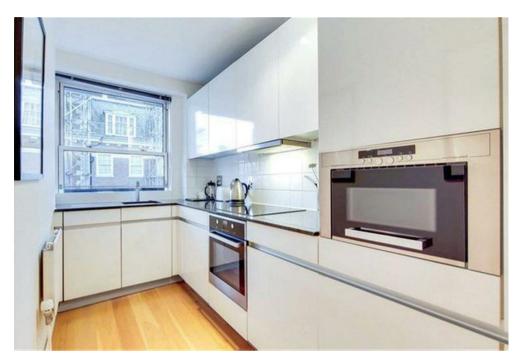

## Description

Available to let from November 2026 to June 2020 - located in an impressive building with 24 hour porter, lifts and balcony to the front.

Parking available £1,000 per quarter

### Key Features

- · LIFTS
- · BALCONY
- · GOOD CONDITION

- 24 HOUR PORTERAGE
- AVAILABLE NOVEMBER 2024 JUNE 2025
- FURNISHED