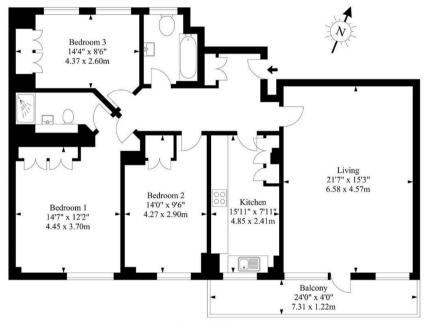

#### **Weymouth Street**

Approx. Gross Internal Area 1193.0 Ft <sup>2</sup> - 110.0 M <sup>2</sup>

Second Floor

Illustration For Identification Purposes Only. Not To Scale

IMPORTANT: We would inform prospective purchasers that these sales particulars have been prepared as a general guide only. A detailed survey has not been carried out, nor the services, appliances and fittings tested. Room sizes should not be relied upon for furnishing purposes and are approximate. If floor plans are included, they are for guidance only and illustration purposes only and may not be to scale. If there are any important matters likely to affect your decision to buy, please contact us before viewing the property.