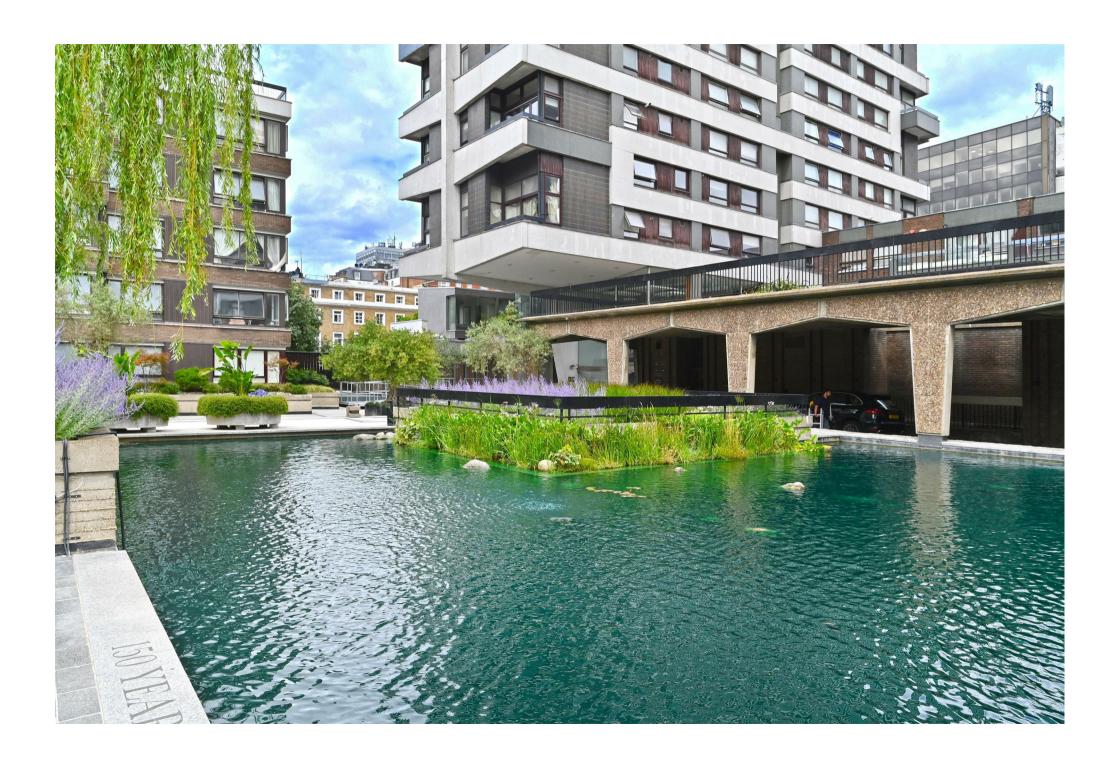

The property comprises a large reception room with double height ceiling, south facing balcony, kitchen, 2 double bedrooms and two shower rooms. The Water Gardens is superbly located a stone's throw away from Hyde Park, Oxford Street as well from closest underground station - Marble Arch.

#### Key Features

- · BALCONY
- · EASY ACCESS HYDE PARK
- · SOUTH WEST FACING VIEWS
- · HIGH CEILINGS

- · IN NEED OF UPDATING
- · 5TH FLOOR WITH LIFT
- · 24 HOUR PORTER