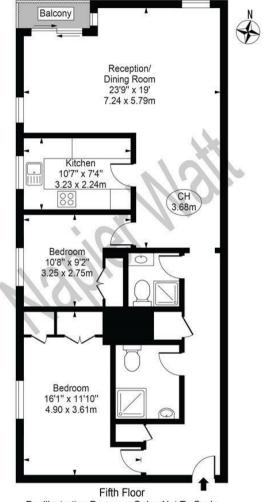

## The Water Gardens Approx. Gross Internal Area 861 Sq Ft - 79.99 Sq M

For Illustration Purposes Only - Not To Scale

This floor plan should be used as a general outline for guidance only and does not constitute in whole or in part an offer or contract.