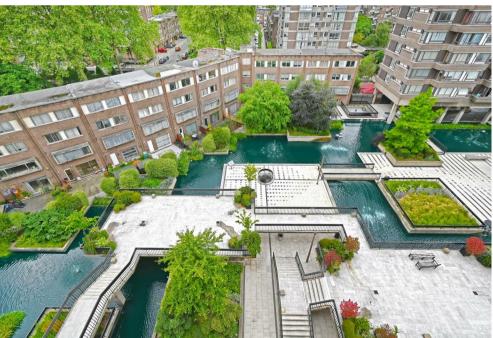

The property comprises a large reception room with double height ceiling, south facing balcony, kitchen, 2 double bedrooms and two shower rooms. The Water Gardens is superbly located a stone's throw away from Hyde Park, Oxford Street as well from closest underground station - Marble Arch.

#### Key Features

- · BALCONY
- · EASY ACCESS HYDE PARK
- · SOUTH WEST FACING VIEWS
- · HIGH CEILINGS

- · IN NEED OF UPDATING
- · 5TH FLOOR WITH LIFT
- · 24 HOUR PORTER