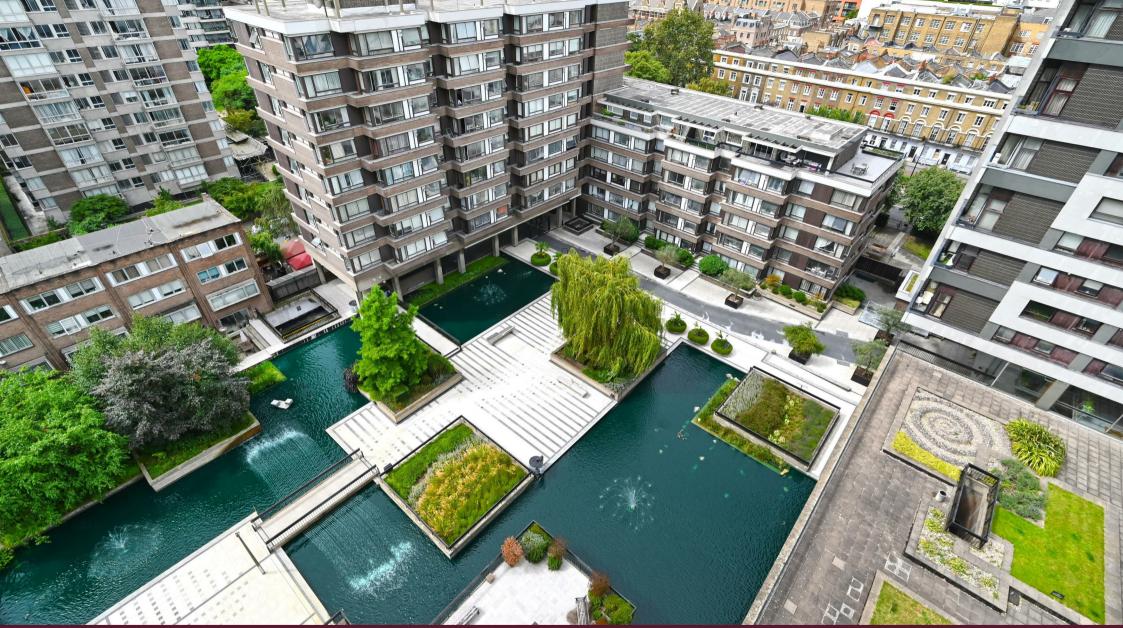

### Description

SOLE AGENTS Napier Watt are pleased to offer for sale this a spacious (861sqft / 79.9 sqm) two bedrooms, two bathroom, 5th Floor apartment in this purpose built block with 24 hours porterage and passenger lifts.

The property comprises a large reception room with double height ceiling, south facing balcony, kitchen, 2 double bedrooms and two shower rooms. The Water Gardens is superbly located a stone's throw away from Hyde Park, Oxford Street as well from closest underground station - Marble Arch.