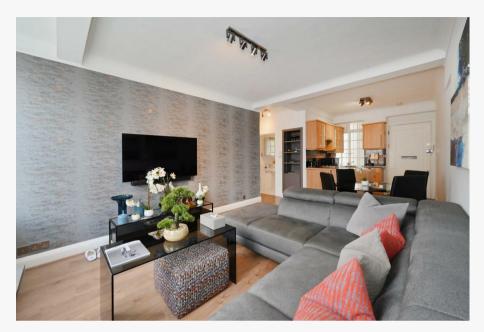

#### Description

Well-presented, two-bedroom apartment in this portered block near Marble Arch. Laid out over 583sq ft and set on the seventh floor (with lift), the apartment comprises two bedrooms, one bathroom, a spacious living room with wooden flooring and an open plan kitchen. The property is walking distance to Oxford Street and Hyde Park. Available, furnished.