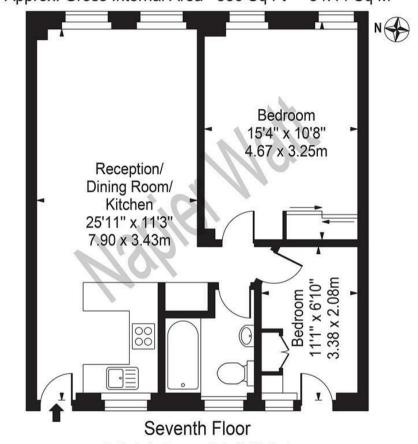

# Cumberland Court Approx. Gross Internal Area 586 Sq Ft - 54.44 Sq M

For Illustration Purposes Only - Not To Scale

This floor plan should be used as a general outline for guidance only and does not constitute in whole or in part an offer or contract. Any intending purchaser or lessee should satisfy themselves by inspection, searches, enquiries and full survey as to the correctness of each statement. Any areas, measurements or distances quoted are approximate and should not be used to value a property or be the basis of any sale or let.