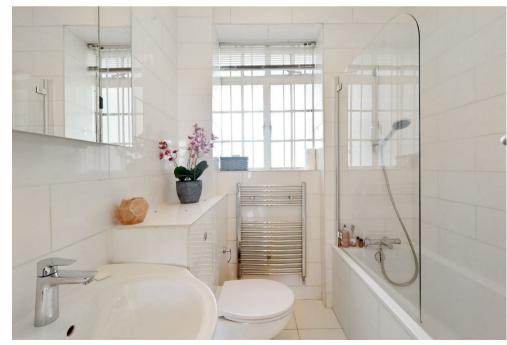

#### Description

Well-presented, two-bedroom apartment in this portered block near Marble Arch. Laid out over 583sq ft and set on the seventh floor (with lift), the apartment comprises two bedrooms, one bathroom, a spacious living room with wooden flooring and an open plan kitchen. The property is walking distance to Oxford Street and Hyde Park. Available, furnished.

 $2\ \text{Bedrooms}: 1\ \text{Bathrooms}: 24\text{-Hour Porter}: Passenger\ Lift: Westminster\ Council\ Tax\ Band\ E: EPC\ Rating\ C$ 