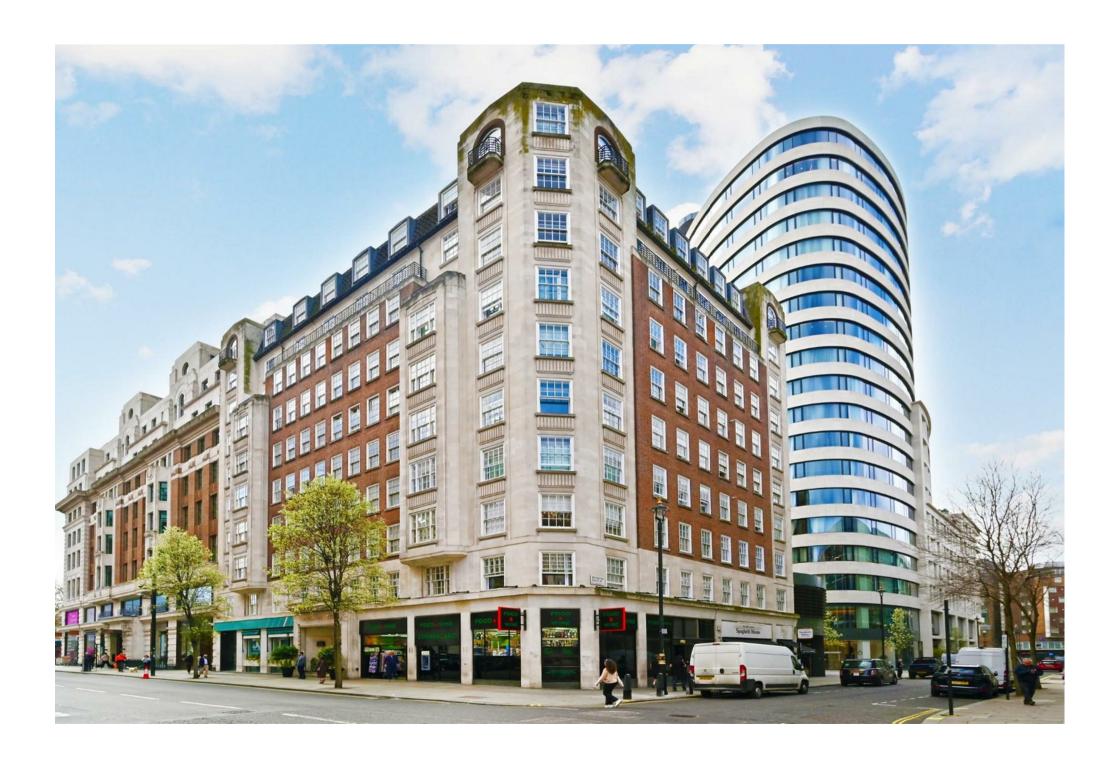

Cumberland Court, Great Cumberland Place, Marylebone, W1H

£830 Per Week,

#### Description

Well-presented, two-bedroom apartment in this portered block near Marble Arch. Laid out over 583sq ft and set on the seventh floor (with lift), the apartment comprises two bedrooms, one bathroom, a spacious living room with wooden flooring and an open plan kitchen. The property is walking distance to Oxford Street and Hyde Park. Available, furnished.