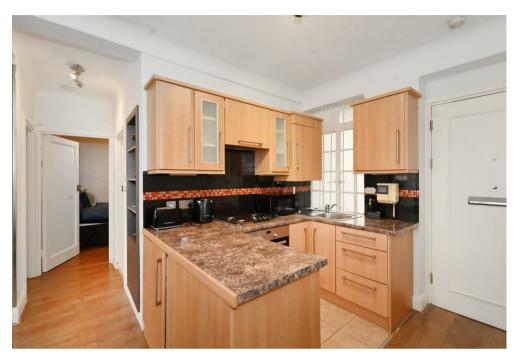

#### Description

Well-presented, two-bedroom apartment in this portered block near Marble Arch. Laid out over 583sq ft and set on the seventh floor (with lift), the apartment comprises two bedrooms, one bathroom, a spacious living room with wooden flooring and an open plan kitchen. The property is walking distance to Oxford Street and Hyde Park. Available, furnished.