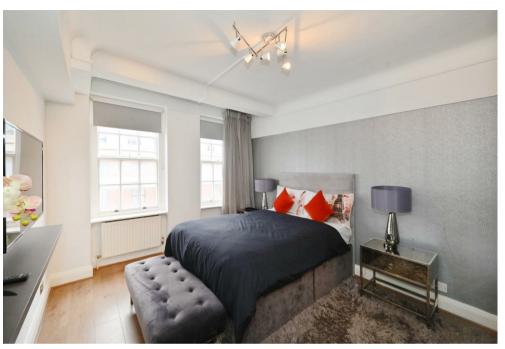

#### Description

Well-presented, two-bedroom apartment in this portered block near Marble Arch. Laid out over 583sq ft and set on the seventh floor (with lift), the apartment comprises two bedrooms, one bathroom, a spacious living room with wooden flooring and an open plan kitchen. The property is walking distance to Oxford Street and Hyde Park. Available, furnished.

 $2\ \text{Bedrooms}: 1\ \text{Bathrooms}: 24\text{-Hour Porter}: Passenger\ Lift: Westminster\ Council\ Tax\ Band\ E: EPC\ Rating\ C$ 