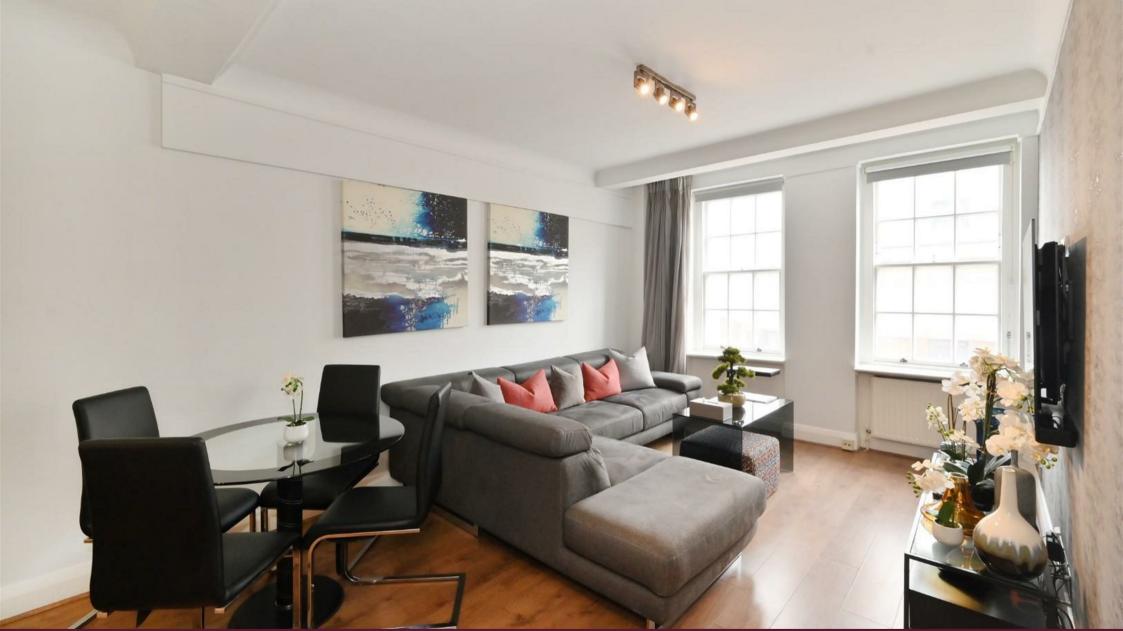

#### Description

Well-presented, two-bedroom apartment in this portered block near Marble Arch. Laid out over 583sq ft and set on the seventh floor (with lift), the apartment comprises two bedrooms, one bathroom, a spacious living room with wooden flooring and an open plan kitchen. The property is walking distance to Oxford Street and Hyde Park. Available, furnished.

### Key Features

- NEWLY REFURBISHED
- · 24-HOUR PORTER

· LIFT

MOMENTS FROM HYDE PARK