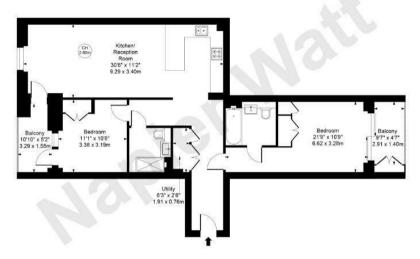

### Haines House, SW11

Approx. Gross internal Area 893 Sq Ft - 83.03 Sq M

Key:

CH - Ceiling Height

Seventh Floor

Not to scale, for guidance only and must not be relied upon as a statement of fact.

All measurements and areas are approximate only