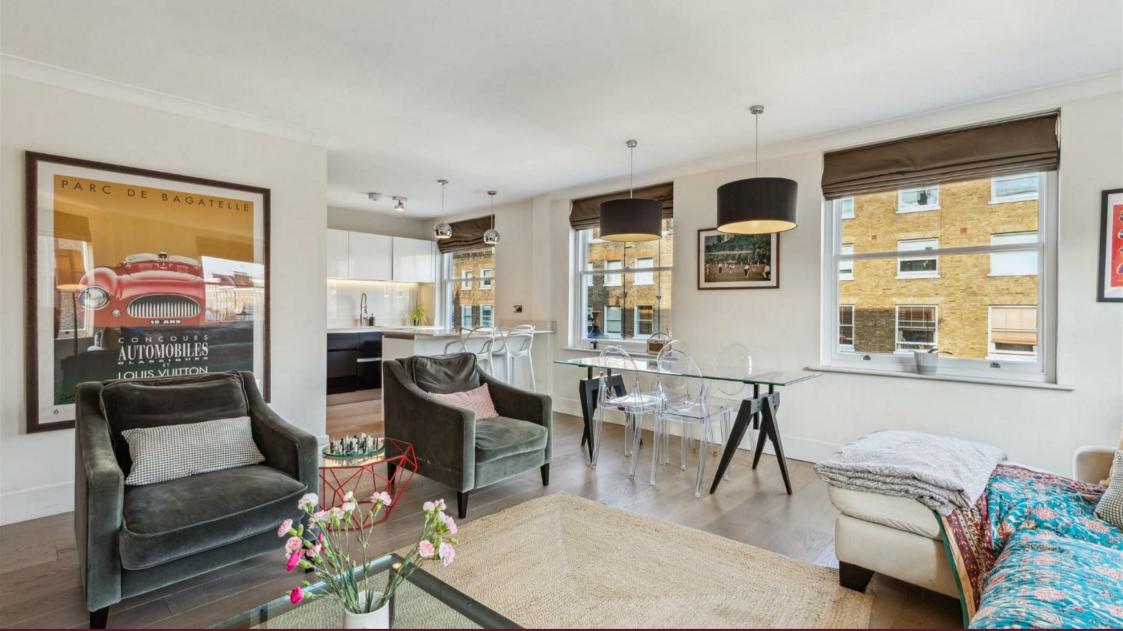

#### Description

An exceptionally bright, two bedroom, two bathroom third floor flat offered in good condition benefiting from a lift, day porter and secure parking space.

Greenhaven Court is proudly located on corner of Gloucester Place and Montagu Place, and has recently undertaken a full program of exterior decoration and redecorated communal areas. Features include a lift, day porter, secure reserved parking space and a long lease.

Entrance Hall: Dual Aspect Reception Room With Open Plan Kitchen And Breakfast Bar: Master Bedroom With En Suite Shower Room And Balcony: Further Bedroom: Bathroom: Secure Parking Space: Lift: Day Porter: EPC Rating C