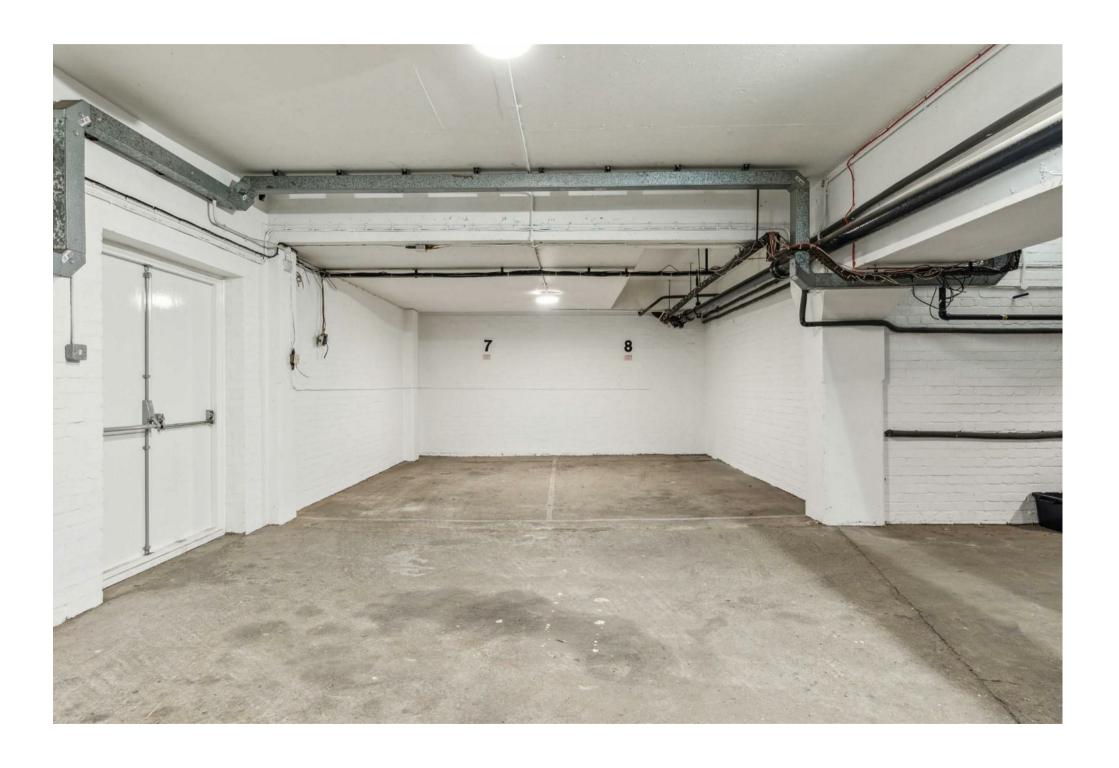

Entrance Hall: Dual Aspect Reception Room With Open Plan Kitchen And Breakfast Bar: Master Bedroom With En Suite Shower Room And Balcony: Further Bedroom: Bathroom: Secure Parking Space: Lift: Day Porter: EPC Rating C

### **Key Features**

- EXCEPTIONALLY BRIGHT, DOUBLE ASPECT SECURE RESERVED PARKING SPACE
  - · LIFT
- · RECENTLY DECORATED EXTERIOR & COMMUNAL AREAS

• DAY PORTER

· LEASE 139 YEARS