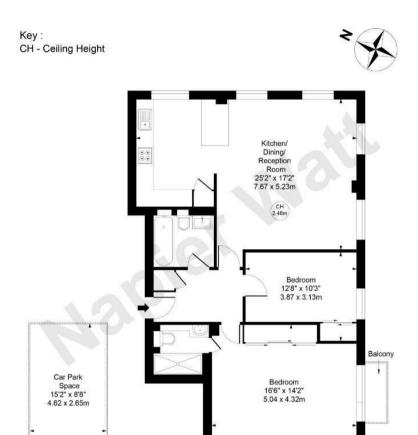

## Greenhaven Court, W1H

Approx. Gross internal Area 911 Sq Ft - 85 Sq M

Not to scale, for guidance only and must not be relied upon as a statement of fact. All measurements and areas are approximate only

Third Floor

(Not Shown In Actual

Location/Orientation)

IMPORTANT: We would inform prospective purchasers that these sales particulars have been prepared as a general guide only. A detailed survey has not been carried out, nor the services, appliances and fittings tested. Room sizes should not be relied upon for furnishing purposes and are approximate. If floor plans are included, they are for guidance only and illustration purposes only and may not be to scale. If there are any important matters likely to affect your decision to buy, please contact us before viewing the property.