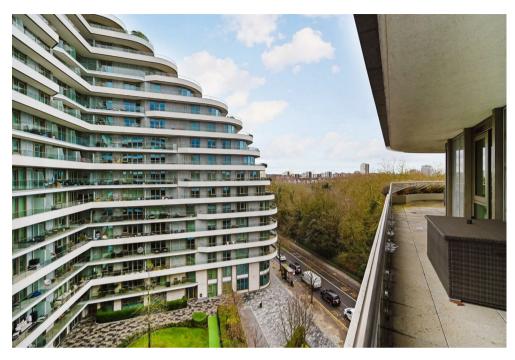

Vista is a Berkeley Homes development located on the south side of the river Thames by Chelsea Bridge, adjacent to Battersea Park and in front of Battersea Power Station.

The property is located directly opposite and overlooking Battersea Park and is within 0.4 miles from Queenstown Road and Battersea Park rail stations, running into Waterloo and beyond, as well as being within 0.6 miles to the new Northern Line extension at Battersea

# Key Features

- VIEWS OVER BATTERSEA PARK
- · 24 HOUR CONCIERGE
- · COMMUNAL GARDENS

- 7TH FLOOR WITH LIFT
- · GYM AND HYDROSPA
- · CLOSE TO BATTERSEA POWER STATION

TERRACE