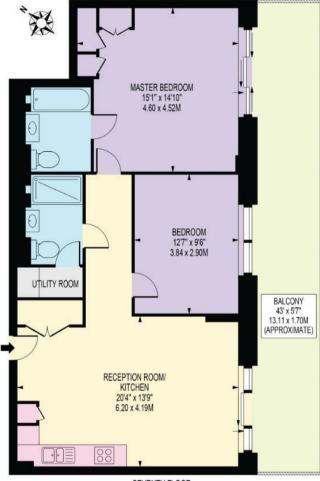

## **ALTISSIMA HOUSE**

APPROXIMATE GROSS INTERNAL FLOOR AREA: 802 SQ FT - 74.51 SQ M

SEVENTH FLOOR FOR ILLUSTRATION PURPOSES ONLY

THIS FLOOR PLAN SHOULD BE USED AS A GENERAL OUTLINE FOR GUIDANGE ONLY AND DOES NOT CONSTITUTE IN WHOLE OR IN PART AN OFFER OR CONTRACT.

ANY NTEIDING PLRCHASER ON LESSEE SHOULD SATESY THEISELVES BY INSPECTION, SEARCH-SE, ENQUIRES AND FULL SURVEY AS TO THE CORRECTNESS OF EACH STATEMENT.

ANY AREA, MEASUREMENTS OR IOSITAINCES QUOTED ARE APPROXIMATE AND SHOULD NOT BE USED TO VALUE A PROPERTY OR BE THE BASIS OF ANY SALE OR LET.