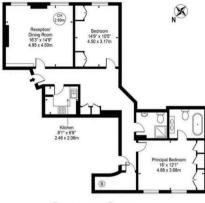

## Terms

Fees & Charges: Tenancies exceeding £100,000 Per annum £480 inc VAT, Tenancies where a company is a tenant £480 Inc VAT.

Grosvenor Square Approx. Gross Internal Area 1031 Sq Ft - 95.78 Sq M

IMPORTANT: We would inform prospective purchasers that these sales particulars have been prepared as a general guide only. A detailed survey has not been carried out, nor the services, appliances and fittings tested. Room sizes should not be relied upon for furnishing purposes and are approximate. If floor plans are included, they are for guidance only and illustration purposes only and may not be to scale. If there are any important matters likely to affect your decision to buy, please contact us before viewing the property.