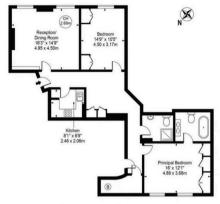

## Terms

Fees & Charges: Tenancies exceeding £100,000 Per annum £480 inc VAT, Tenancies where a company is a tenant £480 Inc VAT.

Grosvenor Square
Approx. Gross Internal Area 1031 Sq Ft - 95.78 Sq M

IMPORTANT: We would inform prospective purchasers that these sales particulars have been prepared as a general guide only. A detailed survey has not been carried out, nor the services, appliances and fittings tested. Room sizes should not be relied upon for furnishing purposes and are approximate. If floor plans are included, they are for guidance only and illustration purposes only and may not be to scale. If there are any important matters likely to affect your decision to buy, please contact us before viewing the property.