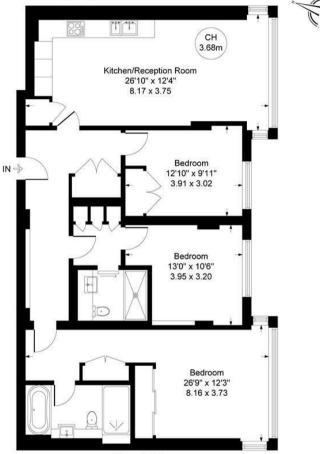

## Key Features

- LIFT ACCESS
- VIDEO ENTRY
- A/C

Terms

• 24 HOUR CONCIERGE• CCTV

CH = Ceiling Height

Seymour Street, Marylebone W1H Approximate Gross Internal Area = 1158 sq ft / 107.58 sq m

Fourth Floor Approximate Floor Area 1158 sq. ft (107.58 sq. m)

Illustration for identification purposes only, measurements are approximate, not to scale. (ID1398)

IMPORTANT: We would inform prospective purchasers that these sales particulars have been prepared as a general guide only. A detailed survey has not been carried out, nor the services, appliances and fittings tested. Room sizes should not be relied upon for furnishing purposes and are approximate. If floor plans are included, they are for guidance only and illustration purposes only and may not be to scale. If there are any important matters likely to affect your decision to buy, please contact us before viewing the property.