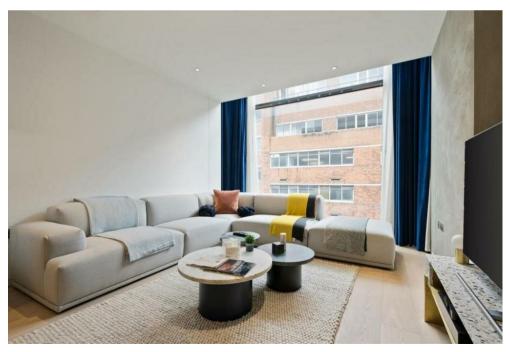

## Description

A modern 3 bedroom, 2 bathroom apartment to rent in Marylebone W1. Situated in a new boutique development on Seymour Street with an impressive entrance lobby which has been interior designed by Taylor Howes. Located on the fourth floor with lift access, this apartment has high specification interiors throughout, 24 hour concierge and access to Portman Square gardens (fee payable).

3 Bedrooms : Shower Room : En Suite Bathroom : Reception Room : Kitchen : Porter : Lift : Air Conditioning : 24 Hour Concierge : Communal Gardens : EPC Rating B : Council Tax Westminster Band H