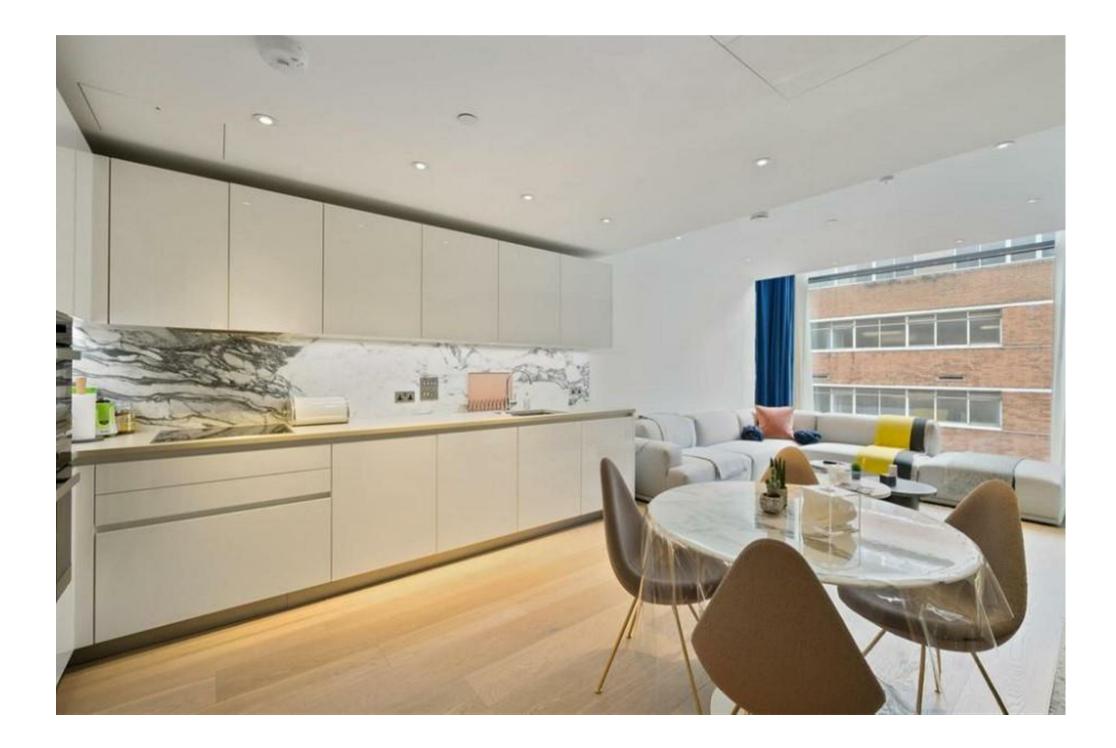

## Description

A modern 3 bedroom, 2 bathroom apartment to rent in Marylebone W1. Situated in a new boutique development on Seymour Street with an impressive entrance lobby which has been interior designed by Taylor Howes. Located on the fourth floor with lift access, this apartment has high specification interiors throughout, 24 hour concierge and access to Portman Square gardens (fee payable).

3 Bedrooms : Shower Room : En Suite Bathroom : Reception Room : Kitchen : Porter : Lift : Air Conditioning : 24 Hour Concierge : Communal Gardens : EPC Rating B : Council Tax Westminster Band H