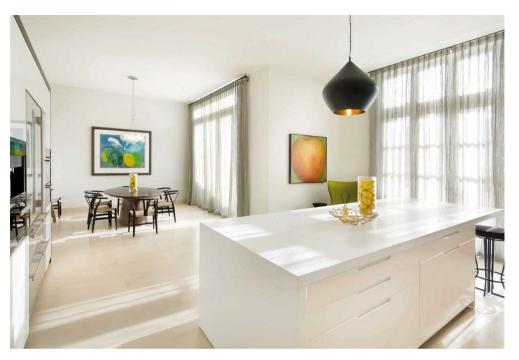

## Description

This three-bedroom apartment with an internal floor area of 3,158 sq.ft, occupies the first and second floors of this apartment located in Buckingham Gate. Its three bedrooms, substantial open kitchen and living areas, and generous, south-facing outdoor space have been configured to give this apartment a spacious, graceful feel. The apartment has been designed by Peter Leonard & Co. and includes a dramatic, full-height, full-width entertaining space with a triptych of windows, overlooking Buckingham Palace.

The apartment comprises: 2 reception rooms, 3 bedroom suites, 24 hour concierge, 3 south-facing terraces, Secure underground car parking.