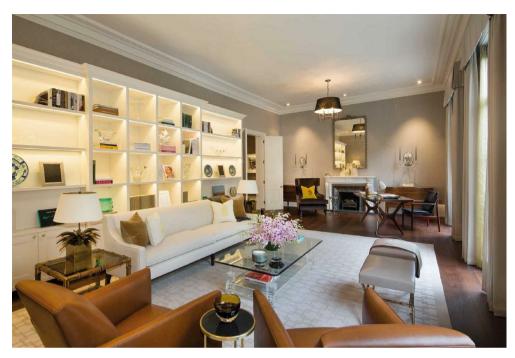

## Description

This three-bedroom apartment with an internal floor area of 3,158 sq.ft, occupies the first and second floors of this apartment located in Buckingham Gate. Its three bedrooms, substantial open kitchen and living areas, and generous, south-facing outdoor space have been configured to give this apartment a spacious, graceful feel. The apartment has been designed by Peter Leonard & Co. and includes a dramatic, full-height, full-width entertaining space with a triptych of windows, overlooking Buckingham Palace.

The apartment comprises: 2 reception rooms, 3 bedroom suites, 24 hour concierge, 3 south-facing terraces, Secure underground car parking.