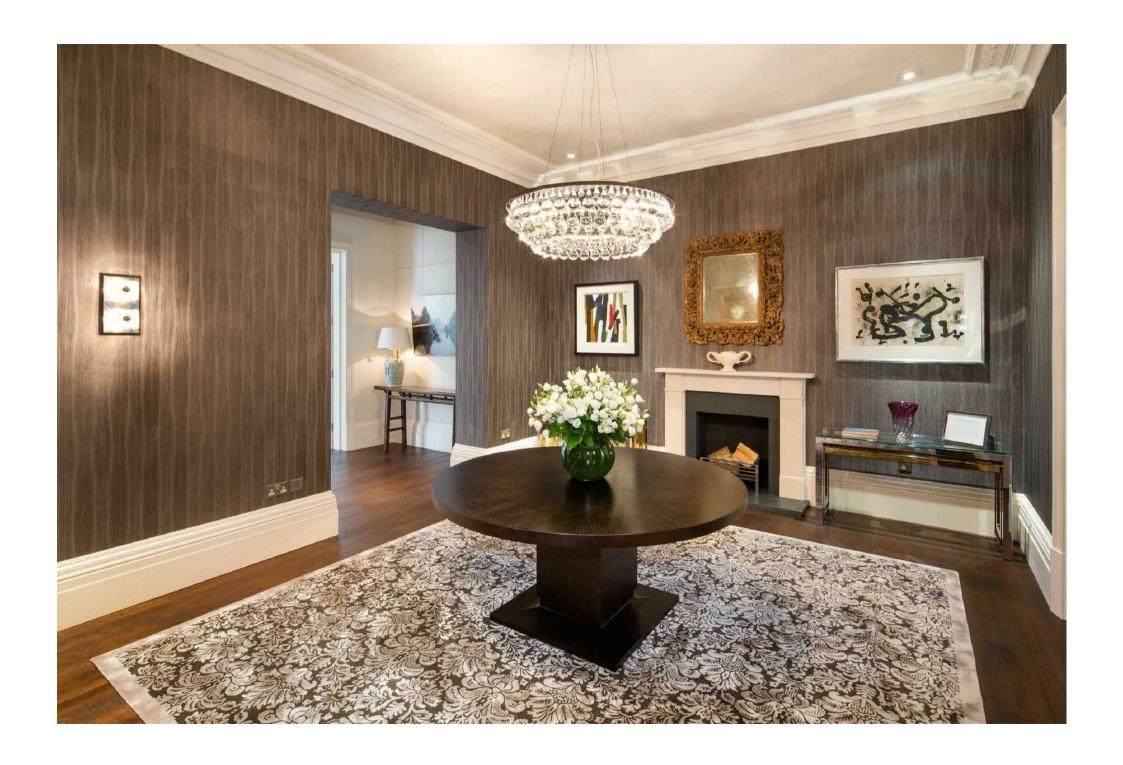

## Description

This three-bedroom apartment with an internal floor area of 3,158 sq.ft, occupies the first and second floors of this apartment located in Buckingham Gate. Its three bedrooms, substantial open kitchen and living areas, and generous, south-facing outdoor space have been configured to give this apartment a spacious, graceful feel. The apartment has been designed by Peter Leonard & Co. and includes a dramatic, full-height, full-width entertaining space with a triptych of windows, overlooking Buckingham Palace.

The apartment comprises: 2 reception rooms, 3 bedroom suites, 24 hour concierge, 3 south-facing terraces, Secure underground car parking.

## Key Features

ELEGANT 3.77M HIGH CEILINGS

· LIFT

• BALCONY TO REAR

- SECURE PARKING SPACE
- · OPPOSITE BUCKINGHAM PALACE
- 50M TO GREEN PARK