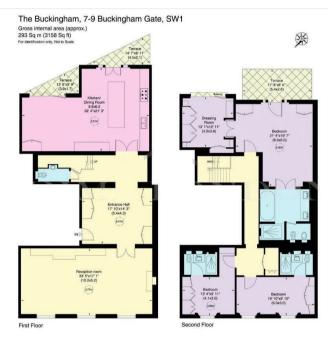

## Description

This three-bedroom apartment with an internal floor area of 3,158 sq.ft, occupies the first and second floors of this apartment located in Buckingham Gate. Its three bedrooms, substantial open kitchen and living areas, and generous, south-facing outdoor space have been configured to give this apartment a spacious, graceful feel. The apartment has been designed by Peter Leonard & Co. and includes a dramatic, full-height, full-width entertaining space with a triptych of windows, overlooking Buckingham Palace.

The apartment comprises: 2 reception rooms, 3 bedroom suites, 24 hour concierge, 3 south-facing terraces, Secure underground car parking.