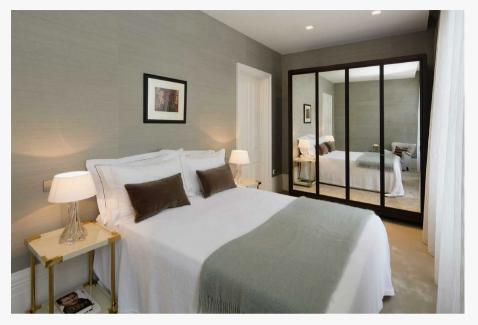

## Description

This three-bedroom apartment with an internal floor area of 3,158 sq.ft, occupies the first and second floors of this apartment located in Buckingham Gate. Its three bedrooms, substantial open kitchen and living areas, and generous, south-facing outdoor space have been configured to give this apartment a spacious, graceful feel. The apartment has been designed by Peter Leonard & Co. and includes a dramatic, full-height, full-width entertaining space with a triptych of windows, overlooking Buckingham Palace.

The apartment comprises: 2 reception rooms, 3 bedroom suites, 24 hour concierge, 3 south-facing terraces, Secure underground car parking.