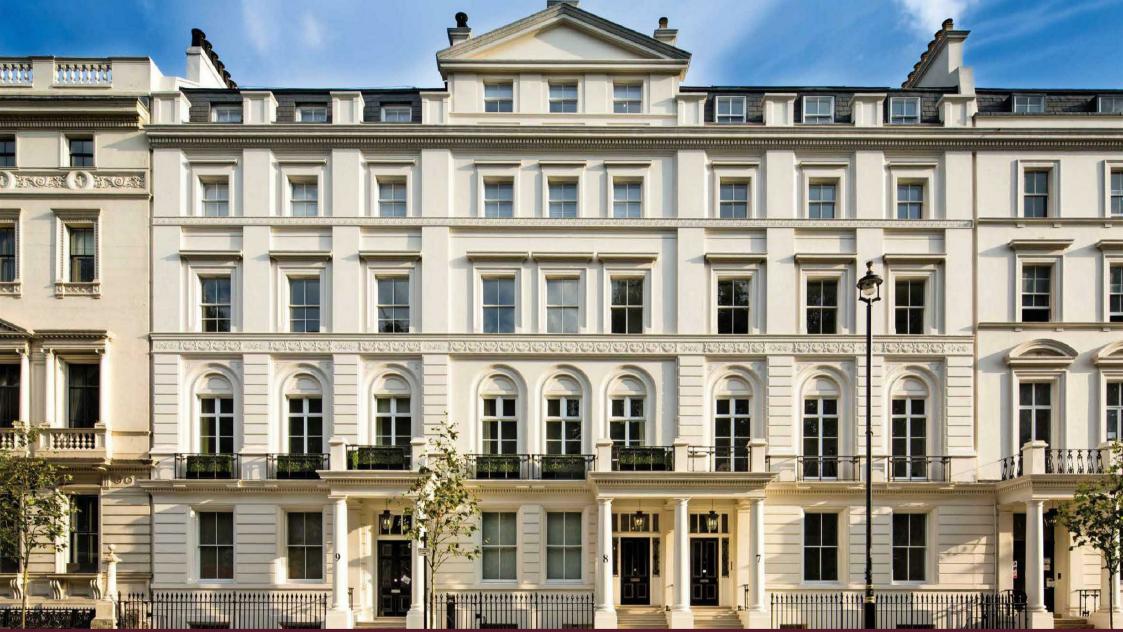

The Buckingham, 7-9 Buckingham Gate, St James Park, SW1E

Asking Price £6,850,000, Leasehold - Share of Freehold

## Description

This three-bedroom apartment with an internal floor area of 3,158 sq.ft, occupies the first and second floors of this apartment located in Buckingham Gate. Its three bedrooms, substantial open kitchen and living areas, and generous, south-facing outdoor space have been configured to give this apartment a spacious, graceful feel. The apartment has been designed by Peter Leonard & Co. and includes a dramatic, full-height, full-width entertaining space with a triptych of windows, overlooking Buckingham Palace.