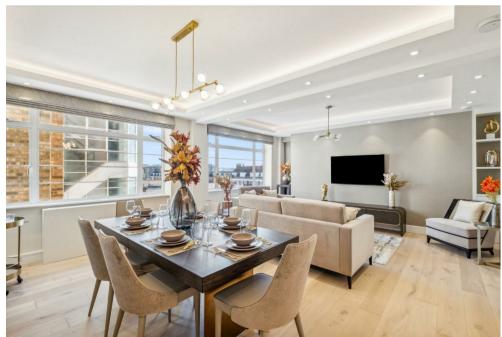

### Description

Joint Sole Agents Napier Watt are pleased to offer for sale this stunning, interior designed three bedroom, three bathroom, eighth floor apartment set within this newly renovated 24 hour portered block.

The property has been fully refurbished to a very high standard and benefits from comfort cooling, all new joinery, wiring and plumbing, and under floor heating to tiled areas.

Fursecroft is a extremely popular purpose built block which has recently undergone extensive redecoration and refurbishment of the communal lobby and hallways. The block also benefits from 24 hour uniformed porterage and lifts.

Entrance : Double Reception Room : Fully Fitted Kitchen : 3 Double Bedrooms : 3 Bathrooms (2 ensuite) : Guest WC : Council Westminster City : Tax Band F. EPC Rating C.