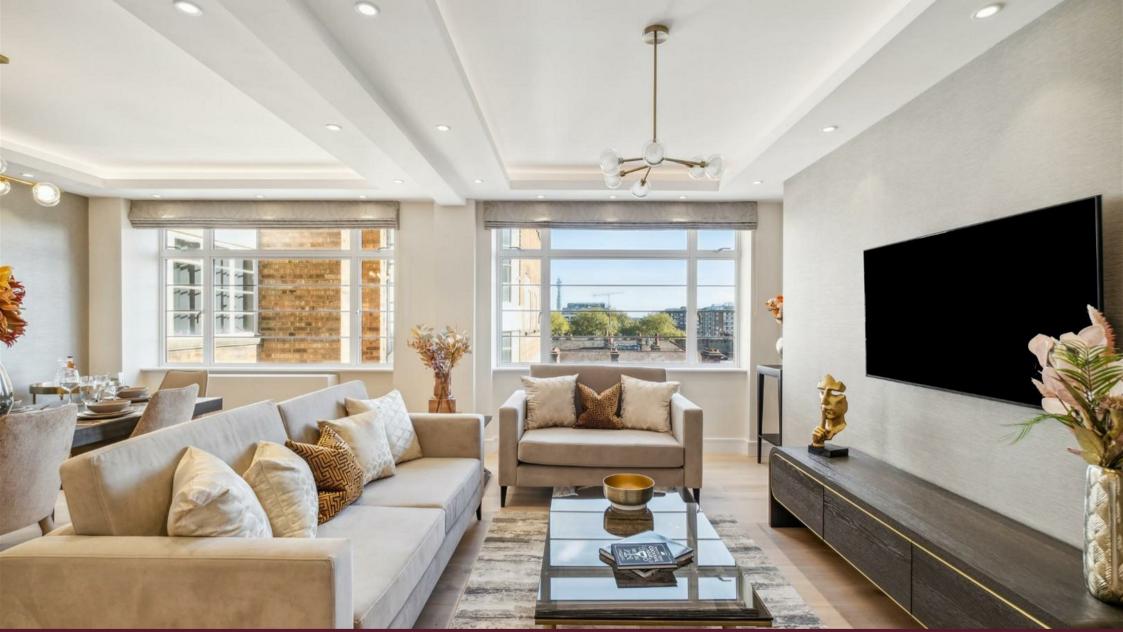

### Description

Joint Sole Agents Napier Watt are pleased to offer for sale this stunning, interior designed three bedroom, three bathroom, eighth floor apartment set within this newly renovated 24 hour portered block.

The property has been fully refurbished to a very high standard and benefits from comfort cooling, all new joinery, wiring and plumbing, and under floor heating to tiled areas.

Fursecroft is a extremely popular purpose built block which has recently undergone extensive redecoration and refurbishment of the communal lobby and hallways. The block also benefits from 24 hour uniformed porterage and lifts.