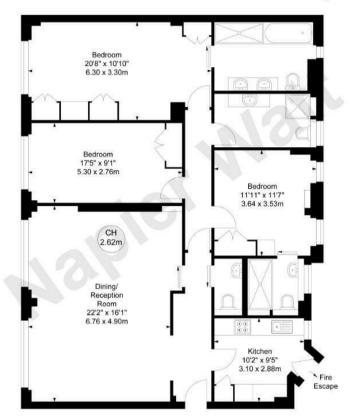

## Fursecroft, W1H Approx. Gross internal Area 1400 Sq Ft - 130.06 Sq M

Key: CH - Ceiling Height

## Eighth Floor

Not to scale, for guidance only and must not be relied upon as a statement of fact.

All measurements and areas are approximate only

IMPORTANT: We would inform prospective purchasers that these sales particulars have been prepared as a general guide only. A detailed survey has not been carried out, nor the services, appliances and fittings tested. Room sizes should not be relied upon for furnishing purposes and are approximate. If floor plans are included, they are for guidance only and illustration purposes only and may not be to scale. If there are any important matters likely to affect your decision to buy, please contact us before viewing the property.