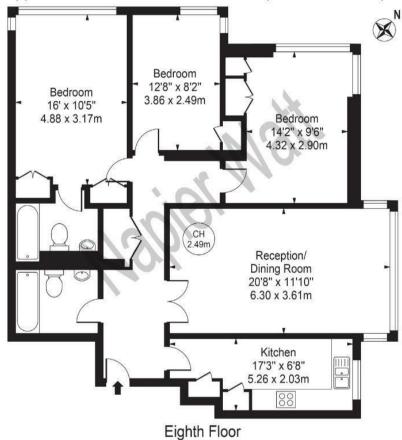

## **Quadrangle Tower**

Approx. Gross Internal Area 1088 Sq Ft - 101.07 Sq M

For Illustration Purposes Only - Not To Scale

This floor plan should be used as a general outline for guidance only and does not constitute in whole or in part an offer or contract. Any intending purchaser or lessee should satisfy themselves by inspection, searches, enquiries and full survey as to the correctness of each statement.

Any areas, measurements or distances quoted are approximate and should not be used to value a property or be the basis of any sale or let.

IMPORTANT: We would inform prospective purchasers that these sales particulars have been prepared as a general guide only. A detailed survey has not been carried out, nor the services, appliances and fittings tested. Room sizes should not be relied upon for furnishing purposes and are approximate. If floor plans are included, they are for guidance only and illustration purposes only and may not be to scale. If there are any important matters likely to affect your decision to buy, please contact us before viewing the property.