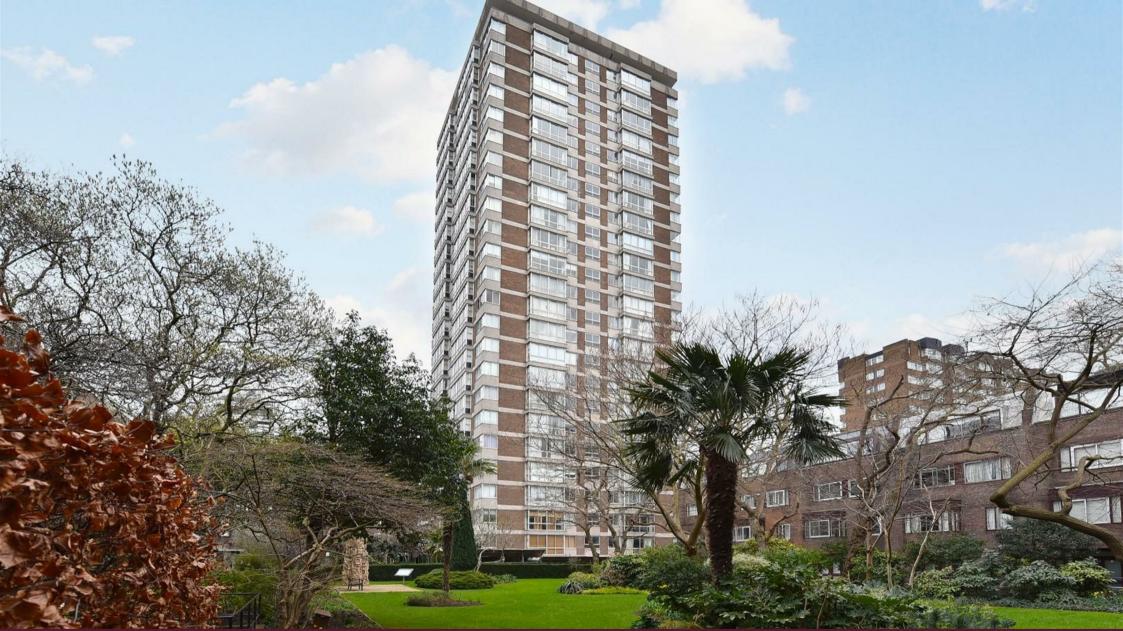

Quadrangle Tower, Cambridge Square, Hyde Park Estate, W2

Guide Price £850,000, Leasehold

#### Description

Napier Watt are pleased to offer this extremely bright and well laid out, three bedroom apartment for sale.

The property is set on the 8th floor of this sought after, gated modern development. The apartment is held on the 151 years lease and has bright south westerly views. Internally, the property offers 1,088 sqft / 101 sqm.

### **Key Features**

· EIGHT FLOOR WITH LIFT

· SOUTH WESTERLY ASPECT

· 24 HOUR PORTERAGE

· BRIGHT VIEWS

· IN NEED OF UPDATING

· COMMUNAL GARDENS

· GATED DEVELOPMENT