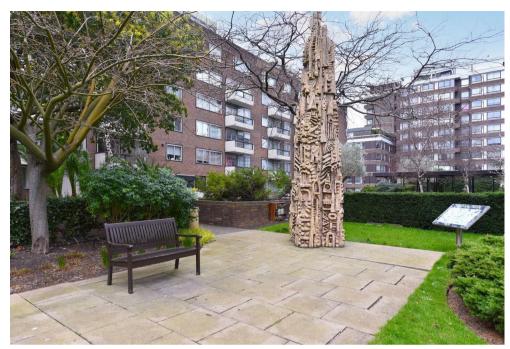

Entrance Hall: Reception Room: Kitchen: 3 Bedrooms: 2 Bathrooms (1 En-Suite):

Gated Development: Communal Gardens:

### **Key Features**

· EIGHT FLOOR WITH LIFT

· SOUTH WESTERLY ASPECT

· 24 HOUR PORTERAGE

· BRIGHT VIEWS

· IN NEED OF UPDATING

· COMMUNAL GARDENS

· GATED DEVELOPMENT