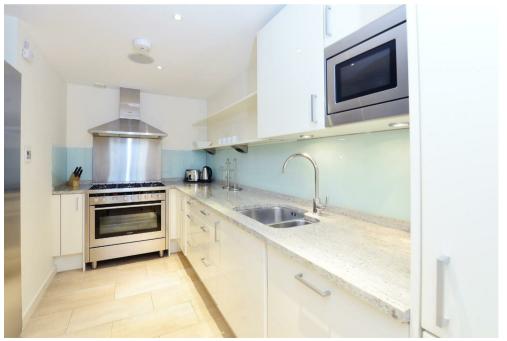

## Description

This newly refurbished ground floor duplex apartment comprises two bedrooms both with en-suite bathrooms and the master bedroom features a fantastic walk-in wardrobe. The apartment has a very large reception/dining area leading into a large kitchen with fully integrated appliances. The apartment has been individually designed to the highest specification allowing for space, light, and style. The apartment is located within this modern purpose built portered apartment block in the heart of fashionable Kensington just a stone's throw from Kensington High Street and conveniently located for international designer shops, transport links, restaurants, international schools, The Royal Albert Hall and the open spaces of Hyde Park and Kensington Gardens.