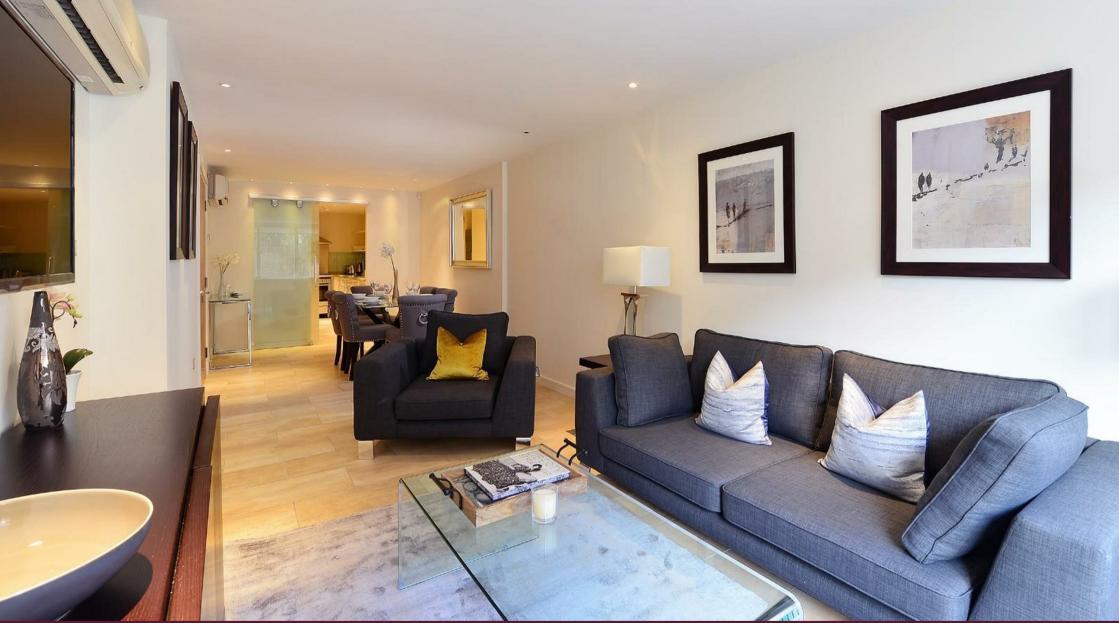

## Description

This newly refurbished ground floor duplex apartment comprises two bedrooms both with en-suite bathrooms and the master bedroom features a fantastic walk-in wardrobe. The apartment has a very large reception/dining area leading into a large kitchen with fully integrated appliances. The apartment has been individually designed to the highest specification allowing for space, light, and style. The apartment is located within this modern purpose built portered apartment block in the heart of fashionable Kensington just a stone's throw from Kensington High Street and conveniently located for international designer shops, transport links, restaurants, international schools, The Royal Albert Hall and the open spaces of Hyde Park and Kensington Gardens.