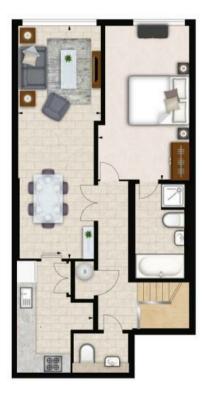

## Terms

Fees & Charges: Tenancies exceeding £100,000 Per annum £480 inc VAT, Tenancies where a company is a tenant £480 Inc VAT.

GROUND FLOOR FIRST FLOOR

IMPORTANT: We would inform prospective purchasers that these sales particulars have been prepared as a general guide only. A detailed survey has not been carried out, nor the services, appliances and fittings tested. Room sizes should not be relied upon for furnishing purposes and are approximate. If floor plans are included, they are for guidance only and illustration purposes only and may not be to scale. If there are any important matters likely to affect your decision to buy, please contact us before viewing the property.