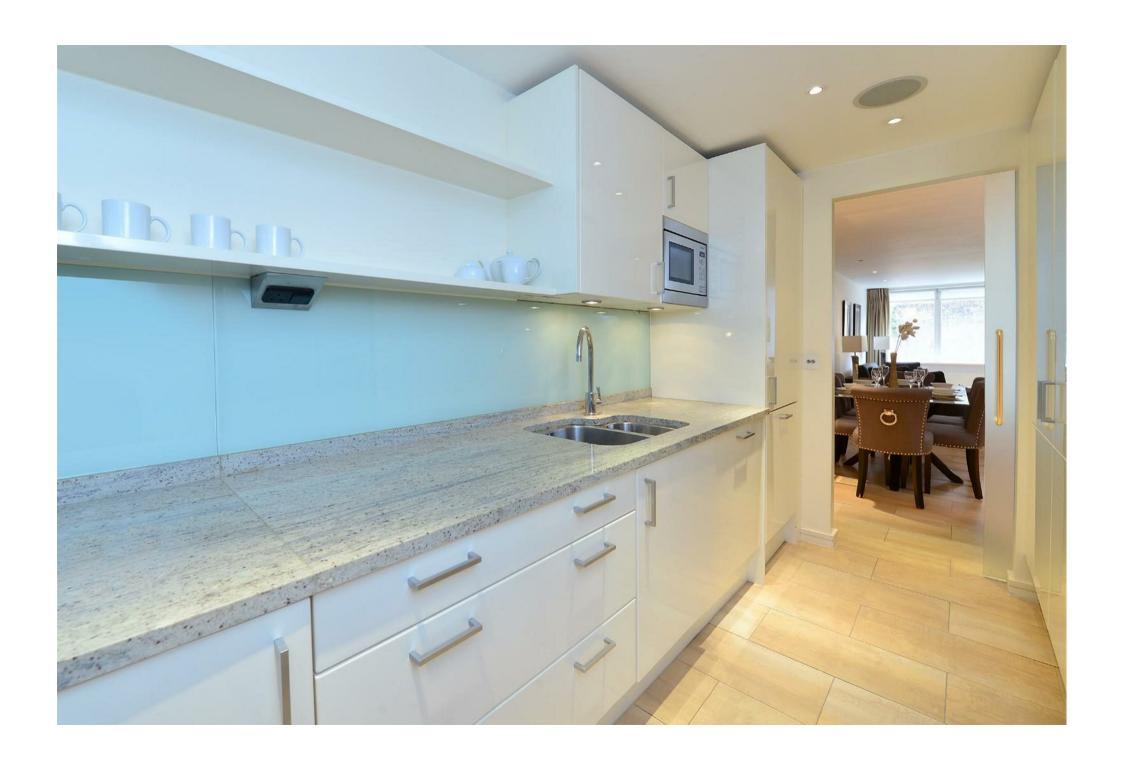

## Description

This newly refurbished ground floor duplex apartment comprises two bedrooms both with en-suite bathrooms and the master bedroom features a fantastic walk-in wardrobe. The apartment has a very large reception/dining area leading into a large kitchen with fully integrated appliances. The apartment has been individually designed to the highest specification allowing for space, light, and style. The apartment is located within this modern purpose built portered apartment block in the heart of fashionable Kensington just a stone's throw from Kensington High Street and conveniently located for international designer shops, transport links, restaurants, international schools, The Royal Albert Hall and the open spaces of Hyde Park and Kensington Gardens.