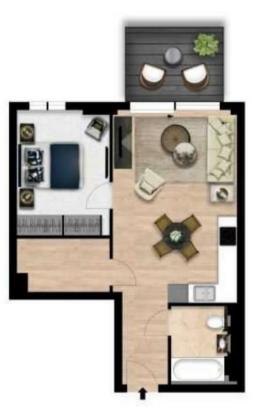

## Description

A luxurious interior designed one-bedroom 1st floor apartment set over 559 SqFt comprising a large open-plan reception room leading onto a private balcony. The fully integrated kitchen with appliances from Siemens and Miele including oven and induction hobs, large fridge freezer and dishwasher and wine chiller all inset into a composite stone work tops. The apartment has two double bedrooms with the master including an Ensuite and a family bathroom. The whole apartment also benefits from comfort cooling. This apartment comes complete with large Samsung Smart TVs and Samsung sound bar and is offered with full use of the onsite facilities including Gym, pool, residence lounge area, privet dining room, conference facilities, 24 hour concierge and Cinema room. The apartment is ready to move into with internet already connected.