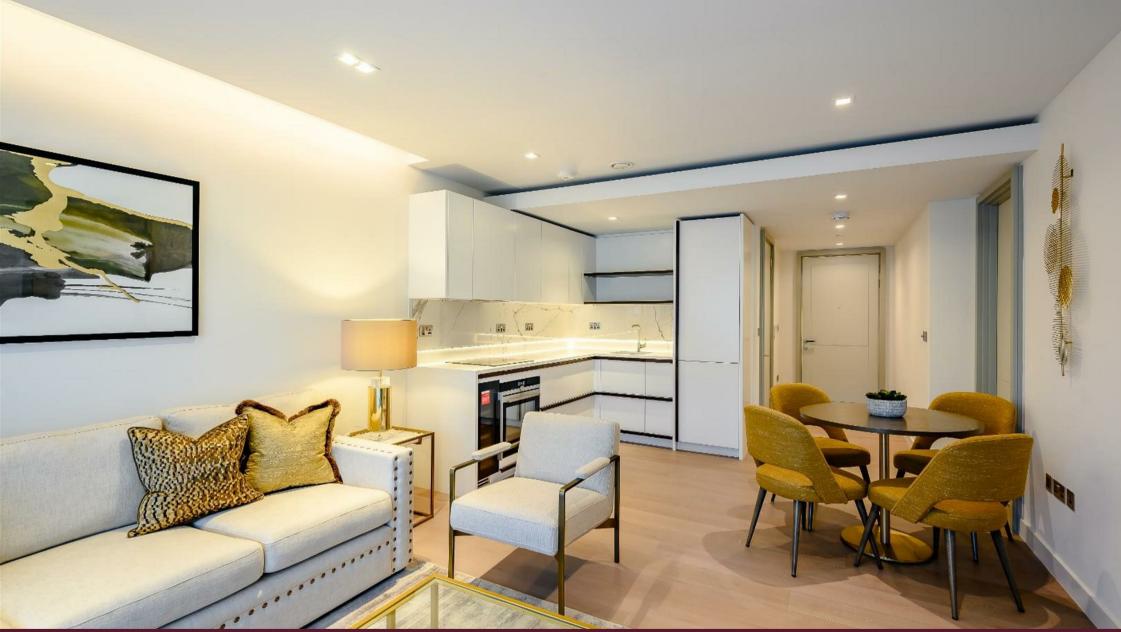

## Description

A luxurious interior designed one-bedroom 1st floor apartment set over 559 SqFt comprising a large open-plan reception room leading onto a private balcony. The fully integrated kitchen with appliances from Siemens and Miele including oven and induction hobs, large fridge freezer and dishwasher and wine chiller all inset into a composite stone work tops. The apartment has two double bedrooms with the master including an Ensuite and a family bathroom. The whole apartment also benefits from comfort cooling. This apartment comes complete with large Samsung Smart TVs and Samsung sound bar and is offered with full use of the onsite facilities including Gym, pool, residence lounge area, privet dining room, conference facilities, 24 hour concierge and Cinema room. The apartment is ready to move into with internet already connected.

## Key Features

- · 24 HOUR CONCIERGE
- · GYMNASIUM
- · BALCONY
- · 1ST FLOOR WITH LIFT

- SWIMMING POOL
- · AIR CONDITIONING
- · AVAILABLE NOW