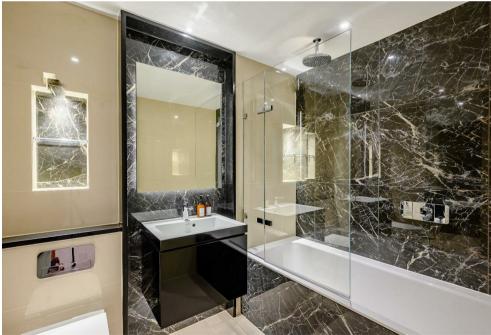

## Description

A luxurious interior designed one-bedroom 1st floor apartment set over 559 SqFt comprising a large open-plan reception room leading onto a private balcony. The fully integrated kitchen with appliances from Siemens and Miele including oven and induction hobs, large fridge freezer and dishwasher and wine chiller all inset into a composite stone work tops. The apartment has two double bedrooms with the master including an Ensuite and a family bathroom. The whole apartment also benefits from comfort cooling. This apartment comes complete with large Samsung Smart TVs and Samsung sound bar and is offered with full use of the onsite facilities including Gym, pool, residence lounge area, privet dining room, conference facilities, 24 hour concierge and Cinema room. The apartment is ready to move into with internet already connected.