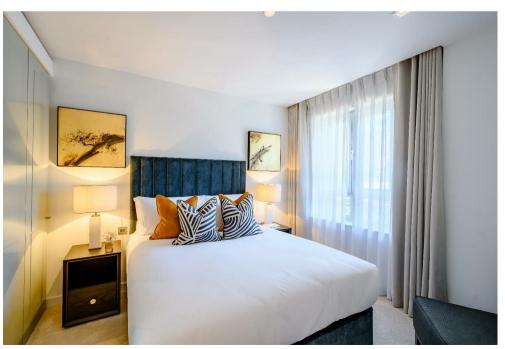

## Description

A luxurious interior designed one-bedroom 1st floor apartment set over 559 SqFt comprising a large open-plan reception room leading onto a private balcony. The fully integrated kitchen with appliances from Siemens and Miele including oven and induction hobs, large fridge freezer and dishwasher and wine chiller all inset into a composite stone work tops. The apartment has two double bedrooms with the master including an Ensuite and a family bathroom. The whole apartment also benefits from comfort cooling. This apartment comes complete with large Samsung Smart TVs and Samsung sound bar and is offered with full use of the onsite facilities including Gym, pool, residence lounge area, privet dining room, conference facilities, 24 hour concierge and Cinema room. The apartment is ready to move into with internet already connected.