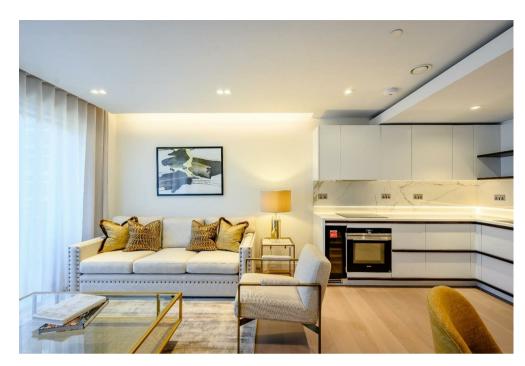

## Description

A luxurious interior designed one-bedroom 1st floor apartment set over 559 SqFt comprising a large open-plan reception room leading onto a private balcony. The fully integrated kitchen with appliances from Siemens and Miele including oven and induction hobs, large fridge freezer and dishwasher and wine chiller all inset into a composite stone work tops. The apartment has two double bedrooms with the master including an Ensuite and a family bathroom. The whole apartment also benefits from comfort cooling. This apartment comes complete with large Samsung Smart TVs and Samsung sound bar and is offered with full use of the onsite facilities including Gym, pool, residence lounge area, privet dining room, conference facilities, 24 hour concierge and Cinema room. The apartment is ready to move into with internet already connected.

## Key Features

- · 24 HOUR CONCIERGE
- · GYMNASIUM
- · BALCONY
- · 1ST FLOOR WITH LIFT

- SWIMMING POOL
- · AIR CONDITIONING
- · AVAILABLE NOW