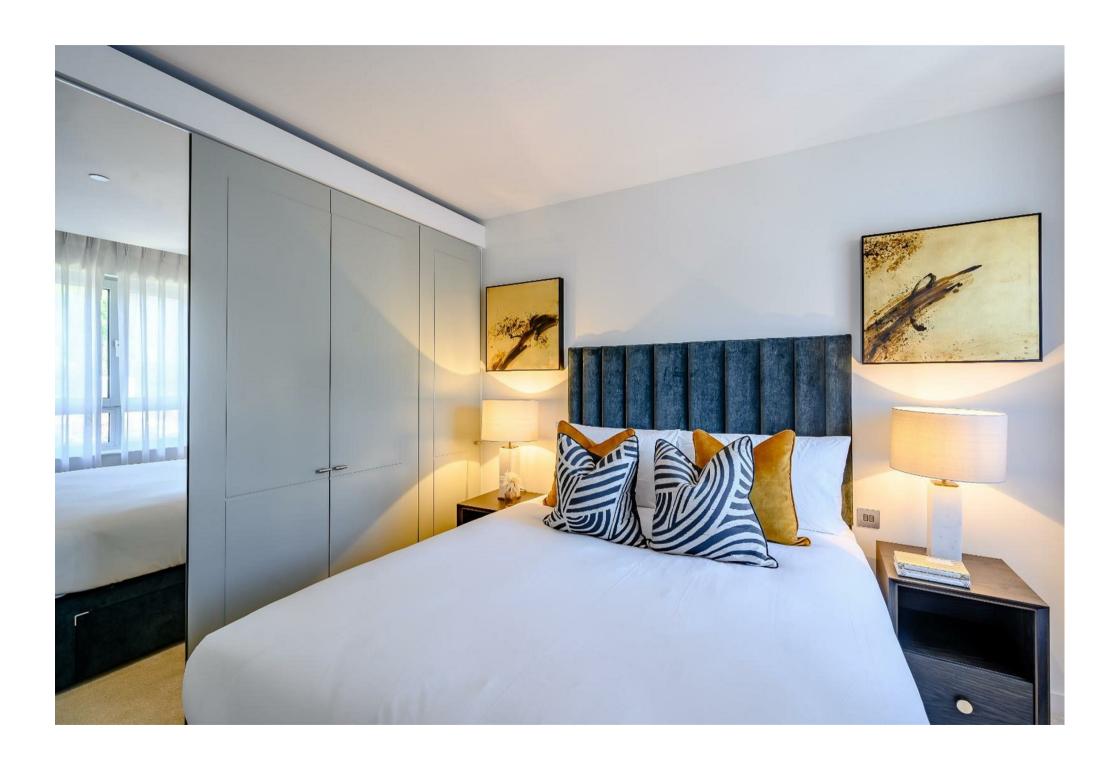

## Description

A luxurious interior designed one-bedroom 1st floor apartment set over 559 SqFt comprising a large open-plan reception room leading onto a private balcony. The fully integrated kitchen with appliances from Siemens and Miele including oven and induction hobs, large fridge freezer and dishwasher and wine chiller all inset into a composite stone work tops. The apartment has two double bedrooms with the master including an Ensuite and a family bathroom. The whole apartment also benefits from comfort cooling. This apartment comes complete with large Samsung Smart TVs and Samsung sound bar and is offered with full use of the onsite facilities including Gym, pool, residence lounge area, privet dining room, conference facilities, 24 hour concierge and Cinema room. The apartment is ready to move into with internet already connected.