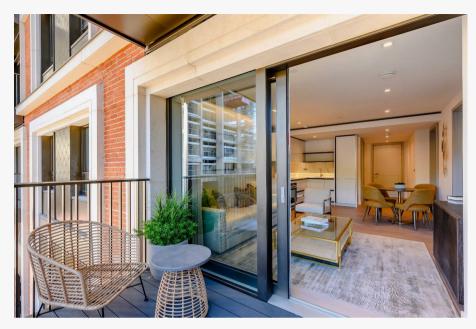

## Description

A luxurious interior designed one-bedroom 1st floor apartment set over 559 SqFt comprising a large open-plan reception room leading onto a private balcony. The fully integrated kitchen with appliances from Siemens and Miele including oven and induction hobs, large fridge freezer and dishwasher and wine chiller all inset into a composite stone work tops. The apartment has two double bedrooms with the master including an Ensuite and a family bathroom. The whole apartment also benefits from comfort cooling. This apartment comes complete with large Samsung Smart TVs and Samsung sound bar and is offered with full use of the onsite facilities including Gym, pool, residence lounge area, privet dining room, conference facilities, 24 hour concierge and Cinema room. The apartment is ready to move into with internet already connected.

## Key Features

- · 24 HOUR CONCIERGE
- · GYMNASIUM
- · BALCONY
- · 1ST FLOOR WITH LIFT

- SWIMMING POOL
- · AIR CONDITIONING
- · AVAILABLE NOW