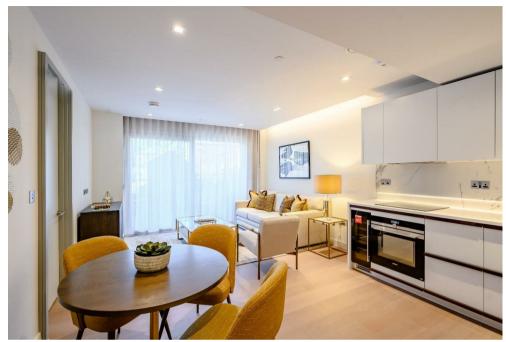

## Description

A luxurious interior designed one-bedroom 1st floor apartment set over 559 SqFt comprising a large open-plan reception room leading onto a private balcony. The fully integrated kitchen with appliances from Siemens and Miele including oven and induction hobs, large fridge freezer and dishwasher and wine chiller all inset into a composite stone work tops. The apartment has two double bedrooms with the master including an Ensuite and a family bathroom. The whole apartment also benefits from comfort cooling. This apartment comes complete with large Samsung Smart TVs and Samsung sound bar and is offered with full use of the onsite facilities including Gym, pool, residence lounge area, privet dining room, conference facilities, 24 hour concierge and Cinema room. The apartment is ready to move into with internet already connected.

## Key Features

- · 24 HOUR CONCIERGE
- · GYMNASIUM
- · BALCONY
- · 1ST FLOOR WITH LIFT

- SWIMMING POOL
- · AIR CONDITIONING
- · AVAILABLE NOW